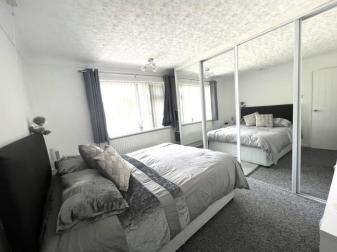

Bedroom 2 3.55m (11'6") x 3.31m (10'8") Max Window to rear and radiator.

Bathroom
Fitted with three piece suite
comprising panelled bath, wash
hand basin and low-level WC, tiled
surround, window to rear, heated
towel rail and tiled flooring.