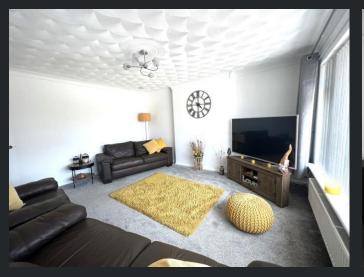

£230,000

**Ground Floor** 

Hall Radiator and door to:

Lounge 4.33m (14'2") x 3.87m (12'6") Window to front, radiator and fitted carpet.

Kitchen
3.86m (12'6") x 2.76m (9")
Fitted with a matching base and
eye level units with worktop space
over, stainless steel sink with tiled
splashbacks, space for
fridge/freezer and cooker, window
to rear and vinyl flooring.