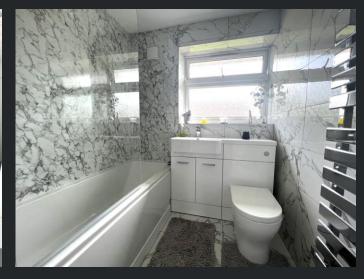

Bedroom 2 3.55m (11'6") x 3.31m (10'8") Max Window to rear and radiator.

Bathroom
Fitted with three piece suite
comprising panelled bath, wash
hand basin and low-level WC, tiled
surround, window to rear, heated
towel rail and tiled flooring.