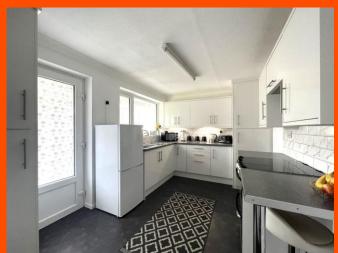

£230,000

**Ground Floor** 

Hall Radiator and door to:

Lounge 4.33m (14'2") x 3.87m (12'6") Window to front, radiator and fitted carpet.

Kitchen
3.86m (12'6") x 2.76m (9")
Fitted with a matching base and
eye level units with worktop space
over, stainless steel sink with tiled
splashbacks, space for
fridge/freezer and cooker, window
to rear and vinyl flooring.

Utility Area 3.86m (12'6") x 1.54m (5") Space for washing machine and tumble dryer, UPVC windows and door leading to the garden.

Bedroom 1 3.48m (11'4") x 3.31m (10'8") Window to front, built in wardrobes with sliding doors and radiator.