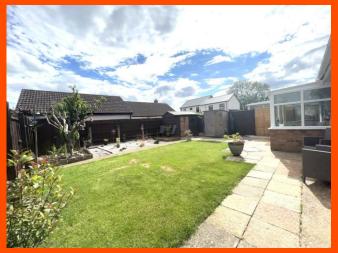

A side gate allows access to an endosed rear garden, there are three timber built sheds, patio area, shrub borders and central grass area.

EPC Rating - D