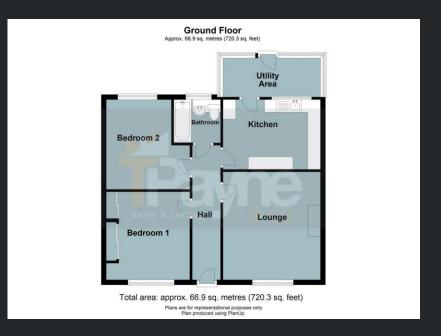

£230,000

**Ground Floor** 

Hall Radiator and door to:

Lounge 4.33m (14'2") x 3.87m (12'6") Window to front, radiator and fitted carpet.

Kitchen
3.86m (12'6") x 2.76m (9")
Fitted with a matching base and
eye level units with worktop space
over, stainless steel sink with tiled
splashbacks, space for
fridge/freezer and cooker, window
to rear and vinyl flooring.

Utility Area 3.86m (12'6") x 1.54m (5") Space for washing machine and tumble dryer, UPVC windows and door leading to the garden.

Bedroom 1 3.48m (11'4") x 3.31m (10'8") Window to front, built in wardrobes with sliding doors and radiator.

Bedroom 2 3.55m (11'6") x 3.31m (10'8") Max Window to rear and radiator.

Bathroom
Fitted with three piece suite
comprising panelled bath, wash
hand basin and low-level WC, tiled
surround, window to rear, heated
towel rail and tiled flooring.