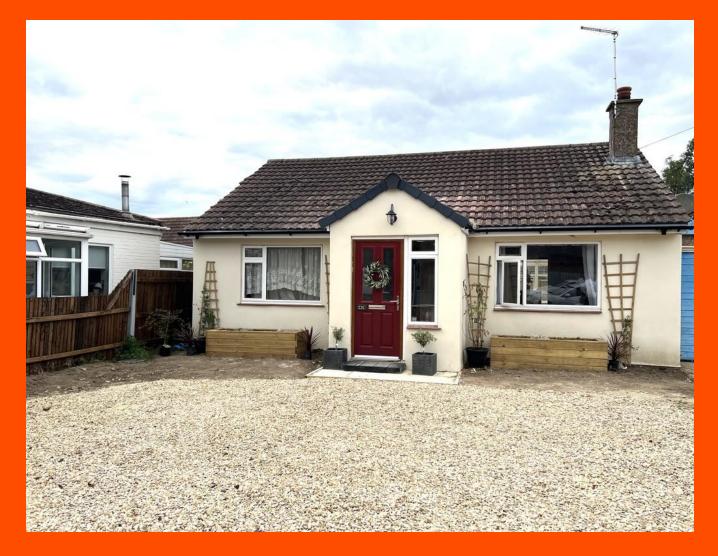

School Lane, Manea, March, Cambs, PE15 0JN

Village Location - Detached Bungalow - 2 Bedrooms - Lounge, Kitchen & Conservatory - Shower Room - Enclosed Rear Garden - Driveway - No Upward Chain - Call To View (01354) 696700

## Outside

The property provides a driveway to the front allowing parking for multiple vehicles. There is an endosed rear garden which is mainly laid to topsoil (ready to grass seed) and a patio area.

EPC-TBC