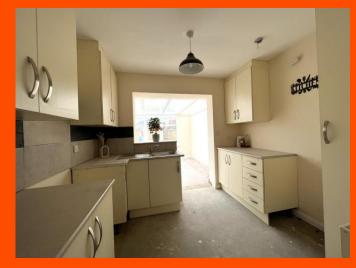

## Hall

Double glazed window to front, radiator, double glazed entrance door, door to:

Lounge 4 .22m (13'10") x 3.89m (12'9") Double glazed window to front,

electric fire and radiator.

Kitchen 2.90m (9'6") x 2.44m (8') Re-Fitted with a matching range of base and eye level units with worktop space over, sink, radiator, space for cooker and fridge freezer.