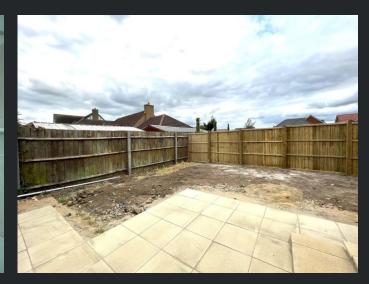

## Outside

The property provides a driveway to the front allowing parking for multiple vehicles. There is an endosed rear garden which is mainly laid to topsoil (ready to grass seed) and a patio area.

EPC-TBC