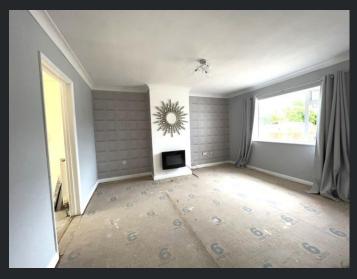

## Hall

Double glazed window to front, radiator, double glazed entrance door, door to:

Lounge 4 .22m (13'10") x 3.89m (12'9") Double glazed window to front,

electric fire and radiator.

Kitchen 2.90m (9'6") x 2.44m (8') Re-Fitted with a matching range of base and eye level units with worktop space over, sink, radiator, space for cooker and fridge freezer.