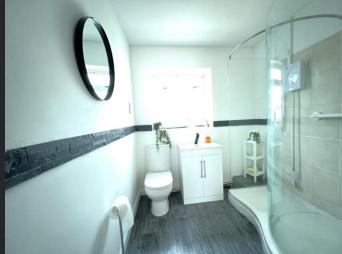

Bedroom 1 3.39m (11'1") x 3.37m (11'1")

Window to rear and radiator.

Bedroom 2 3.39m (11'1") x 3.28m (10'9") Double glazed window to front and radiator. Shower Room
Fitted with three piece suite
comprising shower enclosure,
pedestal wash hand basin and
low-level WC tiled walls, window to
rear and radiator.