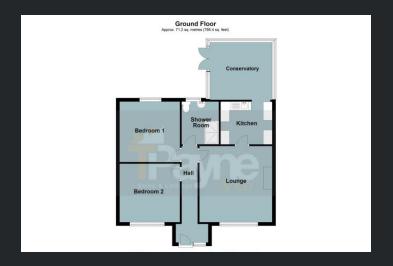

## **Ground Floor**

## Hall

Double glazed window to front, radiator, double glazed entrance door, door to:

Lounge 4 .22m (13'10") x 3.89m (12'9") Double glazed window to front,

electric fire and radiator.

Kitchen 2.90m (9'6") x 2.44m (8') Re-Fitted with a matching range of base and eye level units with worktop space over, sink, radiator, space for cooker and fridge freezer.

Bedroom 1 3.39m (11'1") x 3.37m (11'1")

Window to rear and radiator.

Bedroom 2 3.39m (11'1") x 3.28m (10'9") Double glazed window to front and radiator. Shower Room
Fitted with three piece suite
comprising shower enclosure,
pedestal wash hand basin and
low-level WC tiled walls, window to
rear and radiator.

Conservatory
With uPVC double glazed
windows and double doors leading
to the rear of the property and
plumbing for washing machine.