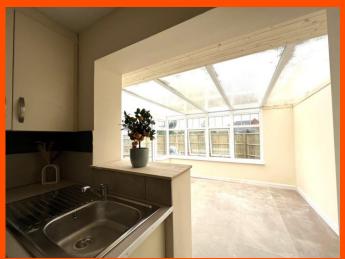

Conservatory
With uPVC double glazed
windows and double doors leading
to the rear of the property and
plumbing for washing machine.