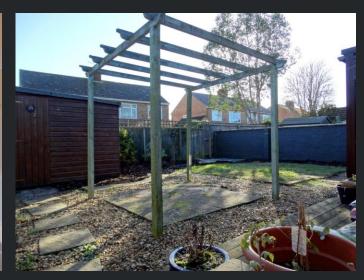

#### Outside

Block paved driveway to the front of the property and low maintenance garden area, gate to the side leads to the rear garden which is laid to lawn with paved patio and gravel areas.