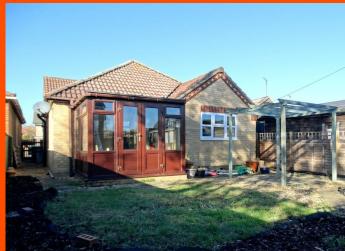

# Conservatory

2.60m (8'6") x 2.31m (7'7") Double glazed construction, double glazed double doors to garden.

#### Outside

Block paved driveway to the front of the property and low maintenance garden area, gate to the side leads to the rear garden which is laid to lawn with paved patio and gravel areas.