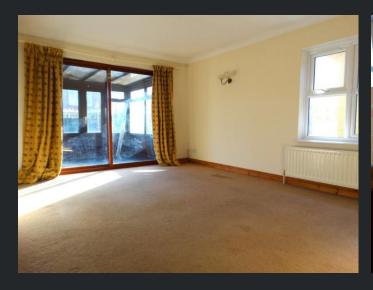

## Lounge

4.94m (16'2") x 3.61m (11'10") Double glazed window to side. radiator, coving to ceiling and double glazed sliding door:

# Conservatory

2.60m (8'6") x 2.31m (7'7") Double glazed construction, double glazed double doors to garden.