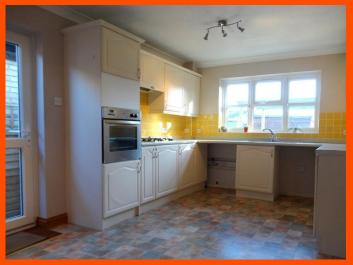

#### Kitchen/Breakfast Room

4.59m (15'1") x 3.18m (10'5") Double glazed window to side and rear, double glazed door to side, fitted with a matching range of base and eye level units, worktop, 1+1/2 bowl stainless steel sink with mixer tap, plumbing for washing machine, space for fridge/freezer and tumble dryer, built-in oven, gas hob with

extractor hood over, radiator and coving to œiling.