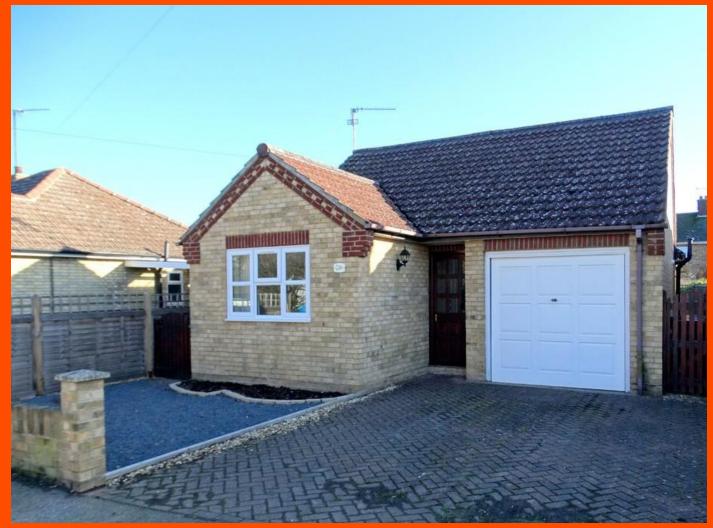

Field Road, Ramsey, Huntingdon, PE26 1JH

Detached Bungalow - 3 Bedrooms - En Suite Shower Room - Kitchen/Breakfast Room - Lounge & Conservatory - Driveway Parking - Enclosed Rear Garden - Available August - Deposit £1,211.53 - Garage Not Included - Call To View (01354 696700) - Council Tax Band C

#### Outside

Block paved driveway to the front of the property and low maintenance garden area, gate to the side leads to the rear garden which is laid to lawn with paved patio and gravel areas.