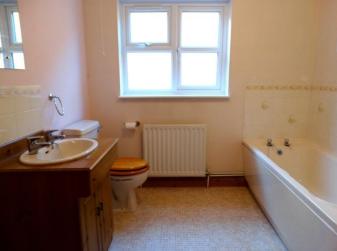

Bathroom

Obscure double glazed window to side, panelled bath with shower over, wash hand basin with cupboard under, low-level WC, part tiled walls, built in storage cupboard, radiator and coving to ceiling.