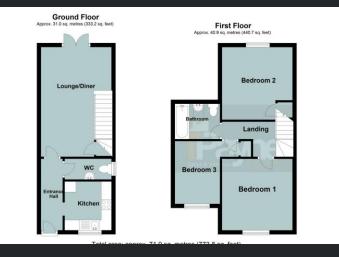

#### Ground Floor

Entrance Hall Laminate flooring with ceiling spotlights, doors to:

#### Kitchen

2.21m (7'3") x 2.39m (7'8") Fitted with a matching range of base and eye level units with worktop space over, stainless steel sink with tiled splashbacks, integrated fridge and freezer, washing machine, built-in electric fan assisted oven, built-in gas hob with extractor hood over, double glazed window to front, single radiator, tiled flooring and ceiling spotlights.

#### Lounge/Diner

5.35m (17'7") x 3.44m (11'3") Under-stairs storage cupboard, two single radiators, laminate flooring, stairs to first floor, two double glazed double doors to endosed rear garden.

#### WC

Double glazed window to side, fitted with two piece suite wash hand basin and WC with hidden cistern, extractor fan and vinyl flooring.

#### First Floor

Landing Doors to:

#### Bedroom 1 3.48m (11'5") x 3.43m (11'3") max Double glazed window to front, single radiator, door to:

#### Bedroom 2

3.43m (11'4") x 3.25m (10'8") Double glazed window to rear, storage cupboard, single radiator, door to:

#### Bedroom 3

3.72m (12'2") x 3.06m (10') max Double glazed window to front, storage cupboard, single radiator, door to:

#### Bathroom

With fitted with three piece suite comprising panelled bath with hand shower attachment over and glass screen, wall mounted wash hand basin with fully tiled walls, WC with hidden cistern, extractor fan, skylight, radiator, single radiator, door.