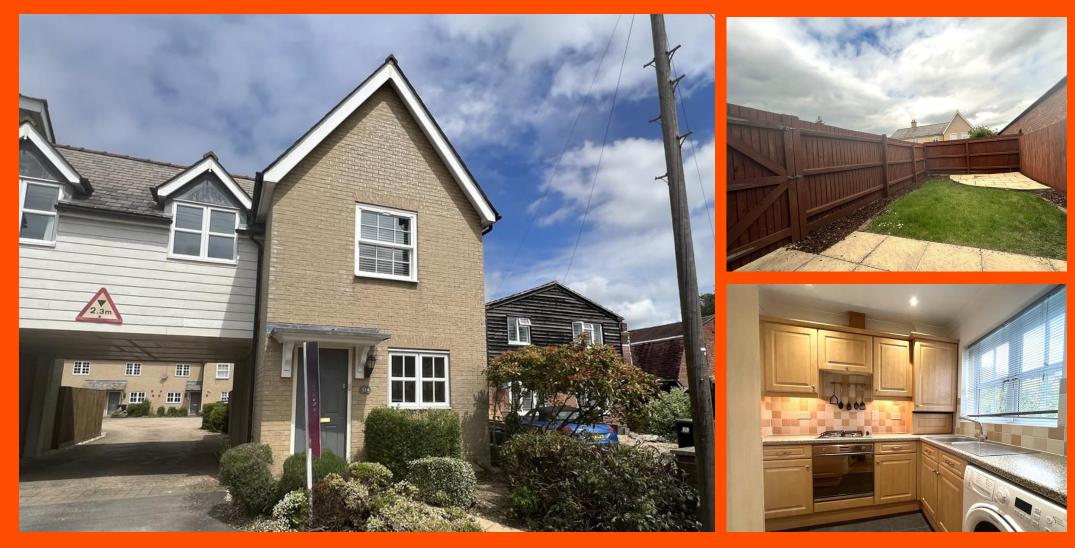

## The Brook, Sutton, Ely, Cambs, CB6 2QQ

Well Presented - Link Detached House - 3 Bedrooms - Kitchen & Lounge/Diner - Bathroom & Ground Floor WC - Enclosed Rear Garden – Garage & Allocated Parking Space - Deposit £1,384.61 - Council Tax Band B - EPC Rating C - Available Now - Call To View (01354) 696700.

#### Kitchen

2.21m (7'3") x 2.39m (7'8") Fitted with a matching range of base and eye level units with worktop space over, stainless steel sink with tiled splashbacks, integrated fridge and freezer, washing machine, built-in electric fan assisted oven, built-in gas hob with extractor hood over, double glazed window to front, single radiator, tiled flooring and ceiling spotlights.

#### Outside

There is a small front garden with shrubs and a pathway which leads to the front entrance door. A side gate gives access to the endosed rear garden which is mainly laid to lawn and patio areas. The side gate leads to the parking area to the rear of the property.