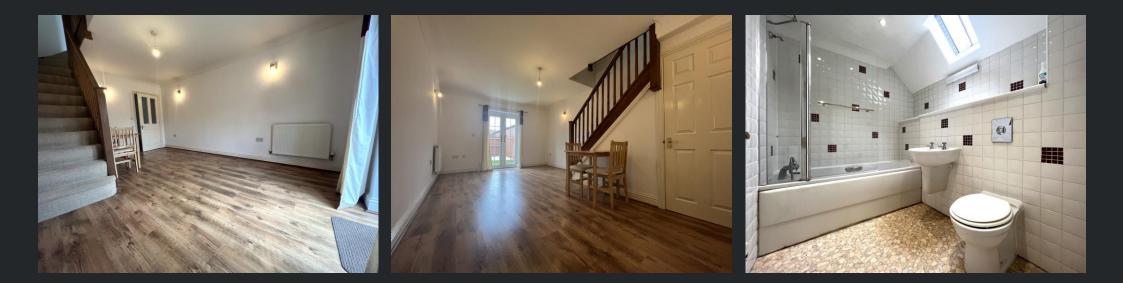

#### Ground Floor

Entrance Hall Laminate flooring with ceiling spotlights, doors to:

#### Lounge/Diner

5.35m (17'7") x 3.44m (11'3") Under-stairs storage cupboard, two single radiators, laminate flooring, stairs to first floor, two double glazed double doors to endosed rear garden.

#### Bathroom

With fitted with three piece suite comprising panelled bath with hand shower attachment over and glass screen, wall mounted wash hand basin with fully tiled walls, WC with hidden cistern, extractor fan, skylight, radiator, single radiator, door.