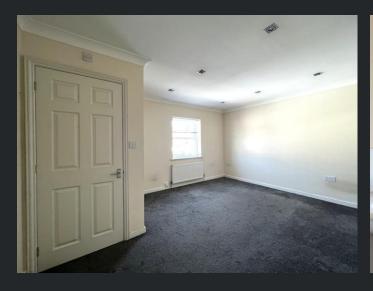

#### Bedroom 1

4.48m (14'6") max x 3.43m (11'2") Window to front, radiator and fitted carpet.