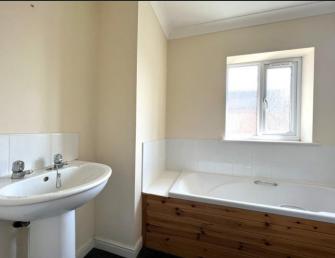

# Bathroom

Fitted with three-piece suite comprising wooden panelled bath, wash hand basin and low-level WC, tiled splashbacks, window to side outside radiator.

There is an L shaped gravelled driveway to the rear of the property allowing parking for multiple vehicles. There is also a low maintenance rear garden which is mainly laid to lawn with patio area.