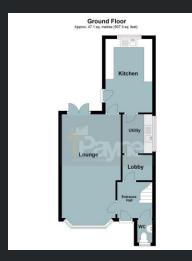

#### Ground Floor

#### Entrance Hall

Wooden flooring, radiator and stairs leading to the first floor.

#### Lobby

Wooden flooring and door to:

## Utility

2.31m (7'5") x 1.77m (5'8")

Fitted with worktop space, stainless steel sink with tiled splashbacks, plumbing for washing machine, space for tumble dryer, window to side, radiator and wooden flooring.

#### Kitchen

4.36m (14'3") x 2.78m (9'1")

Fitted with a matching base and eye level units with worktop space over, stainless steel sink with tiled splashbacks, plumbing for washing machine, space for fridge/freezer and cooker, window to rear, radiator, wooden flooring and door leading to the rear.

## Lounge

6.15m (20'1") x 3.50m (11'4") Max Bay window to front, two radiators and double doors leading to the garden.

## WC

Fitted with two piece suite comprising, wash hand basin and low-level WC, tiled splashbacks, wooden flooring and window to front.