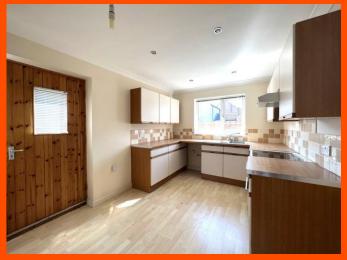

#### Kitchen

4.36m (14'3") x 2.78m (9'1")

Fitted with a matching base and eye level units with worktop space over, stainless steel sink with tiled splashbacks, plumbing for washing machine, space for fridge/freezer and cooker, window to rear, radiator, wooden flooring and door leading to the rear.