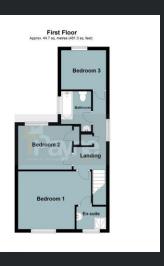

## First Floor

# Landing

Window to side, built in storage cupboard and radiator.

#### Bedroom 1

4.48m (14'6") max x 3.43m (11'2") Window to front, radiator and fitted carpet.

#### En-suite

Fitted with two piece suite comprising wash hand basin and shower cubicle, tiled splashbacks, window to front and radiator.

## Bedroom 2

3.36m (11") x 2.60m (8'5") Window to rear, built in storage cupboard, radiator and fitted carpet.

# Bedroom 3

2.78m (9'1") x 2.33m (7'6") Window to rear, radiator and fitted carpet.