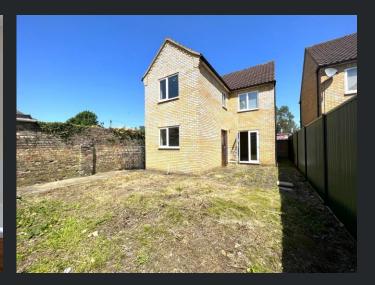

High Street, Doddington, March, Cambs, PE15 0TH

No Upward Chain!!! - Updating Required- Detached House Located In Village Location - 3 Bedrooms - Lounge, Kitchen & Utility - Family Bathroom, En-suite & Ground Floor WC - Enclosed Rear garden - Driveway - Call To View - (01354) 696700

# Bathroom

Fitted with three-piece suite comprising wooden panelled bath, wash hand basin and low-level WC, tiled splashbacks, window to side outside radiator.

There is an L shaped gravelled driveway to the rear of the property allowing parking for multiple vehicles. There is also a low maintenance rear garden which is mainly laid to lawn with patio area.