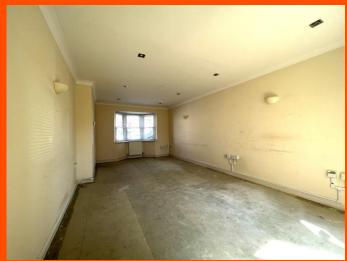

## Lounge

6.15m (20'1") x 3.50m (11'4") Max Bay window to front, two radiators and double doors leading to the garden.