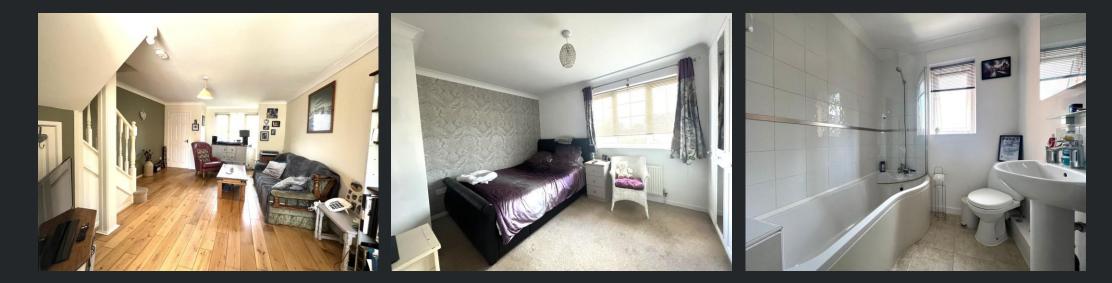

#### Lounge/Diner

8.10m (26'5") x 4.93m (16'1") MAX Box window to front, built in under

stairs storage cupboard, two radiators, wooden flooring, stairs leading to the first floor and double doors leading to the garden.

#### Bedroom 1

4.01m (13'1") x 3.22m (10'5") max Window to front, built in double wardrobes and radiator.

#### Bathroom

Fitted with three piece suite comprising p-shaped panelled bath, wash hand basin and lowlevel WC, part tiled walls, window to rear, heated towel rail and tiled flooring.