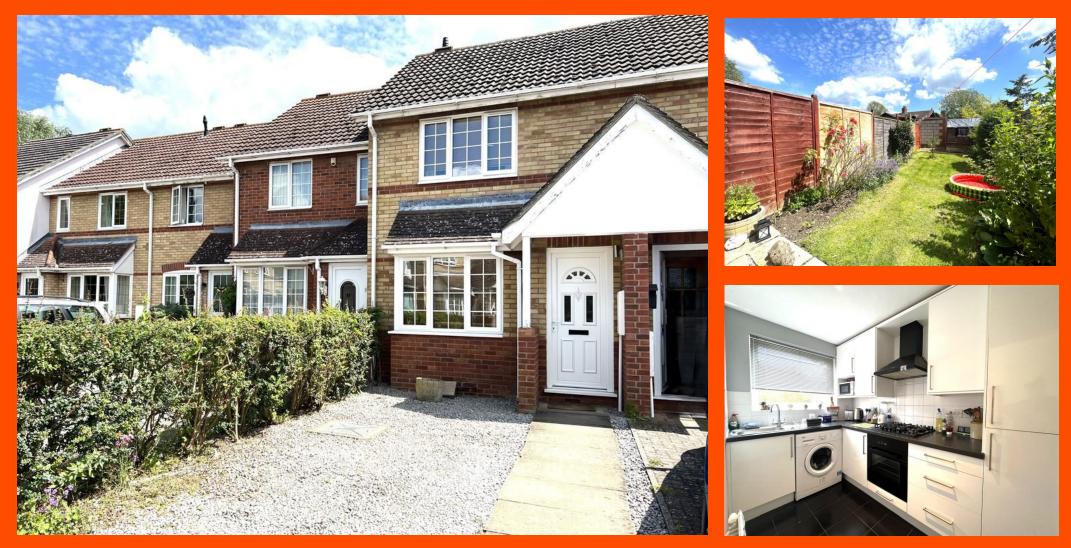

# Meadow Close, Chatteris, Cambs, PE16 6PS

Mid Terraced House - Kitchen - 2 Bedrooms - Lounge/Diner - First Floor Bathroom - Enclosed Rear Garden - Off Road Parking - Call to View (01354) 696700

#### Kitchen

3.03m (9'9") x 1.73m (5'6") Fitted with a matching range of base and eye level units with worktop space over, stainless steel sink, part tiled walls, integrated fridge/freezer, plumbing for washing machine, built-in oven, built-in five ring gas hob, window to rear, radiator and tiled flooring,

#### Outside

There is a driveway to the front of the property, which is laid to gravel, there is also additional allocated parking. A rear gate allows access to an endosed rear garden which comprises patio, lawn and shrub borders.