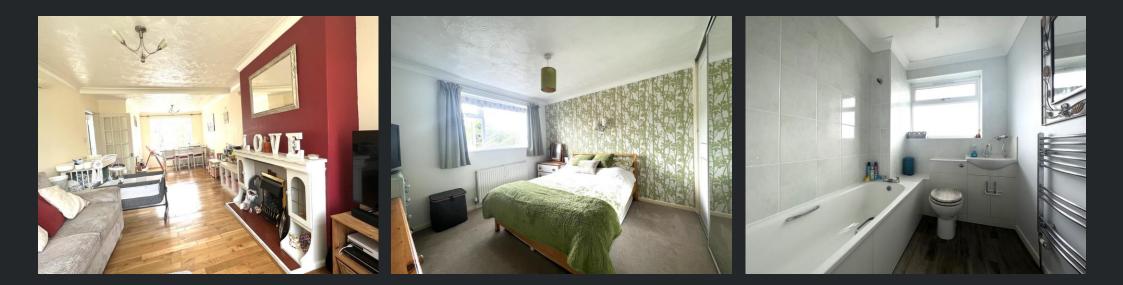

#### max Lounge/Diner

7.38m (24'2") x 3.24m (10'6") Window to rear, window to front, electric fire with surround, two radiators and wooden flooring.

### First Floor

Landing Window to side, built in storage cupboard and fitted carpet.

Bedroom 1 3.92m (12'8") max x 3.29m (10'7") MAX Window to rear, radiator, built in double wardrobes with sliding doors and fitted carpet.

#### Bathroom

Fitted with three-piece suite comprising panelled bath, wash hand basin and low-level WC, part tiled walls, window to rear, heated towel rail and tiled flooring.