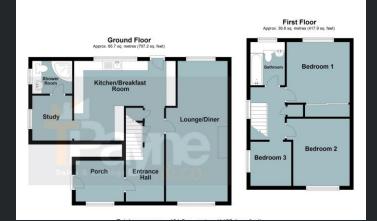

## Ground Floor

Porch Window to front, wooden flooring and door to:

# Entrance Hall

Two built in under stairs storage cupboards, radiator, wooden flooring and stairs leading to the first floor.

### First Floor

Landing Window to side, built in storage cupboard and fitted carpet.

Bedroom 1 3.92m (12'8") max x 3.29m (10'7") MAX Window to rear, radiator, built in double wardrobes with sliding doors and fitted carpet.