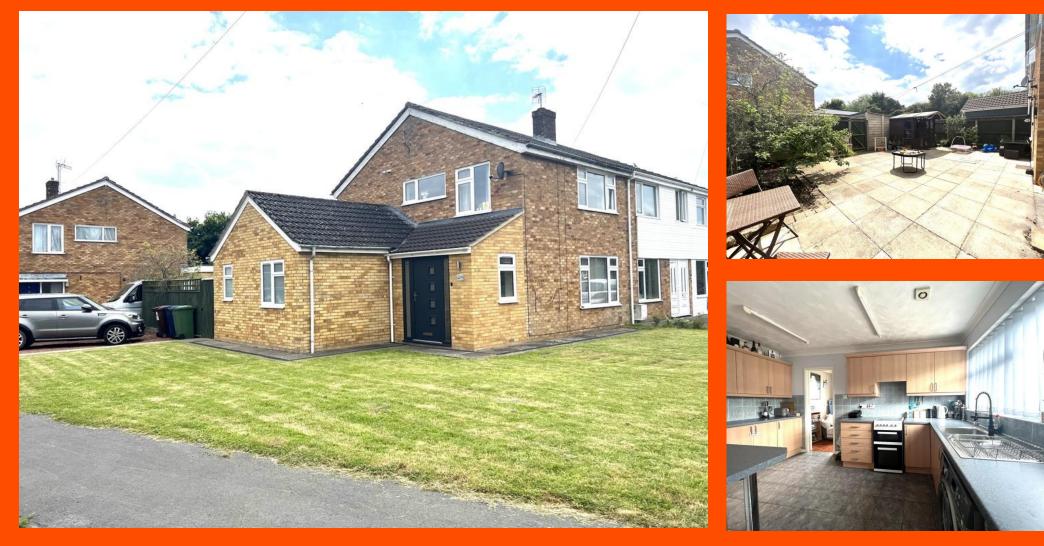

# 30 St. Martins Road, Chatteris, Cambs, PE16 6JF

Extended Semi-Detached House - 3 Bedrooms - Kitchen/Breakfast Room - Lounge/Diner & Study - Ground Floor Shower Room & First Floor Bathroom - Front Garden & Enclosed Rear Garden - Garage - Driveway - Call To View (01354) 696700

# Kitchen/Breakfast Room

5.34m (17'5") x 4.18m (13'7") Fitted with a matching base and eye level units with worktop space over, stainless steel sink with tiled splashbacks, plumbing for washing machine, space for fridge, freezer. tumble dry er and cooker, window to rear, tiled flooring and UPVC door leading to the garden.

#### Outside

The property offers a large frontage which is laid lawn with a paved path leading to the front door. To the side and rear of the property is the garage with ample parking in front. Two side gates allow access to an enclosed rear garden which is mainly slabbed, with shrub borders, planted apple and pear tree and a timber built shed.