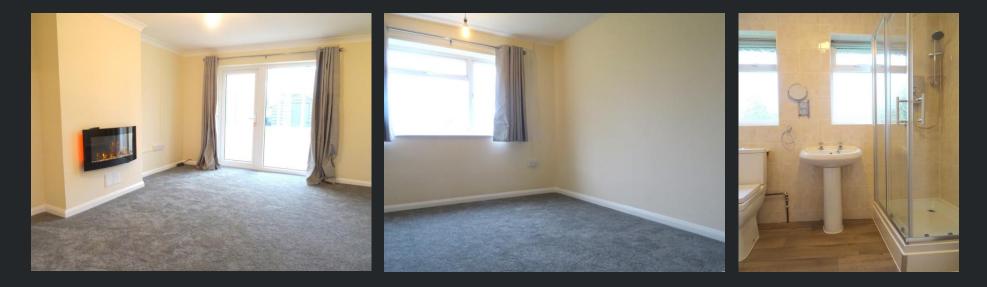

#### GROUND FLOOR

HALL Double glazed entrance door, electric storage heater.

LOUNGE/DINING ROOM 5.90M (19'4") MAX X 4.90M (16'1") Double glazed window to rear, electric storage heater, double glazed door to rear.

CONSERVATORY Double glazed door to garden. BEDROOM 1 3.55M (11'8") MAX X 3.21M (10'6") Double glazed window to front, electric storage heater.

BEDROOM 2

2.62M (8'7") X 2.00M (6'7") Double glazed window to front, electric storage heater.

#### SHOWER ROOM

Shower cubide, pedestal wash hand basin and WC, fully tiled walls, double glazed window to side, heated towel rail.