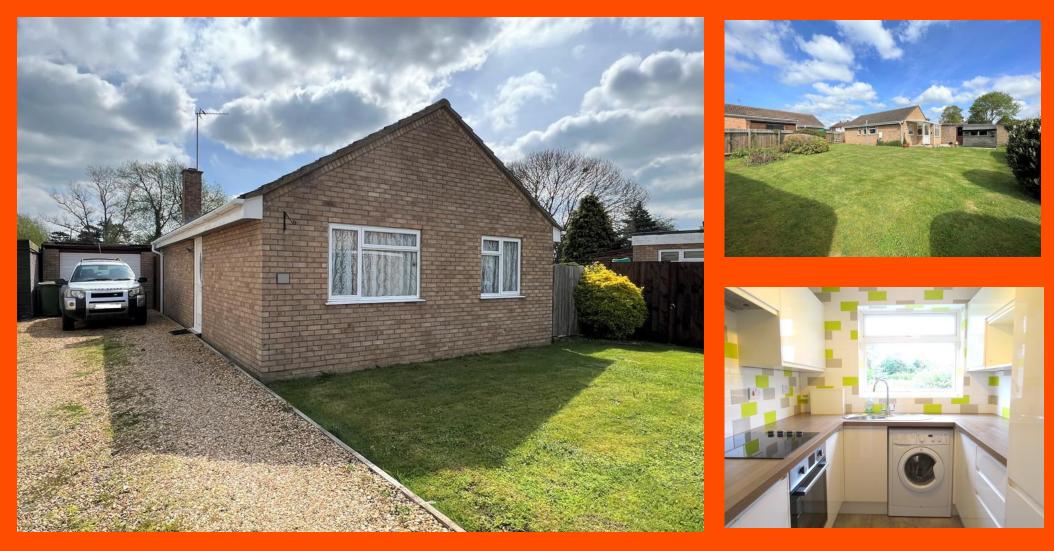

## Eastalls Close, Doddington, March, Cambs, PE15 0TS

Village Location - Detached Bungalow - 2 Bedrooms - Lounge/Dining Room - Conservatory - Front & Rear Gardens - Driveway & Garage - No Upward Chain - Call To View (01354 696700)

#### KITCHEN

2.48M (8'2") X 2.44M (8') Fitted with a matching range of base and eye level units with worktop space over, tiled splashbacks, stainless steel sink, built-in fridge/freezer, plumbing for washing machine, built-in oven, built-in hob with pull out extractor hood over, double glazed window to side.

#### OUTSIDE

Driveway provides off road parking and leads to garage with up and over door. The remainder of the front garden is mainly laid to lawn, a gate to the side gives access to the rear garden which is mostly laid to lawn with a patio, trees and shrubs.