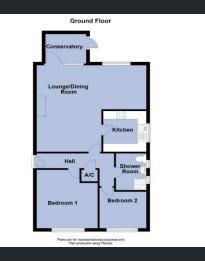

#### GROUND FLOOR

HALL Double glazed entrance door, electric storage heater.

LOUNGE/DINING ROOM 5.90M (19'4") MAX X 4.90M (16'1") Double glazed window to rear, electric storage heater, double glazed door to rear.

#### KITCHEN

2.48M (8'2") X 2.44M (8') Fitted with a matching range of base and eye level units with worktop space over, tiled splashbacks, stainless steel sink, built-in fridge/freezer, plumbing for washing machine, built-in oven, built-in hob with pull out extractor hood over, double glazed window to side.

CONSERVATORY Double glazed door to garden. BEDROOM 1 3.55M (11'8") MAX X 3.21M (10'6") Double glazed window to front, electric storage heater.

BEDROOM 2

2.62M (8'7") X 2.00M (6'7") Double glazed window to front, electric storage heater.

#### SHOWER ROOM

Shower cubide, pedestal wash hand basin and WC, fully tiled walls, double glazed window to side, heated towel rail.