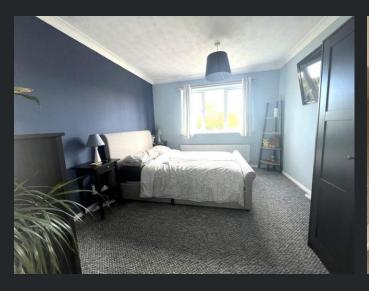

Bedroom 1 3.60m (11'10") x 3.16m (10'4") Window to rear and radiator.

Bedroom 2 3.05m (10') x 3.05m (10') Window to front and radiator.