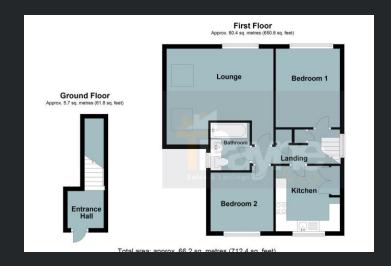

## **Ground Floor**

Entrance Hall Radiator and stairs leading to the first floor.

First Floor

Landing Window to side and two built in storage cupboard

Lounge 4.90m (16'1") x 2.00m (6'7") Two velux windows, window to rear and radiator.

Kitchen
2.99m (9'10") x 2.92m (9'7")
Fitted with a matching base and eye level units with worktop space over, stainless steel sink, plumbing for washing machine, space for fridge/freezer, built-in oven, built-in hob, window to front, built in storage cupboard and radiator.

Bedroom 1 3.60m (11'10") x 3.16m (10'4") Window to rear and radiator.

Bedroom 2 3.05m (10') x 3.05m (10') Window to front and radiator.

## Bathroom

Fitted with three piece suite comprising panelled bath, wash hand basin and low-level WC, tiled surround, window to side and tiled flooring.