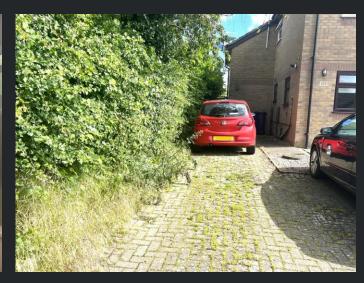

Marritt Close, Chatteris, Cambs, PE16 6PJ

Maisonette - 2 Bedrooms - Lounge/Diner - Kitchen - Bathroom - Allocated Parking - Deposit £980.76 - Council Tax Band B - Available August 2024 - Call To View (01354) 696700

£850 pcm







## **Ground Floor**

Entrance Hall Radiator and stairs leading to the first floor.

First Floor

Landing Window to side and two built in storage cupboard

Lounge 4.90m (16'1") x 2.00m (6'7") Two velux windows, window to rear and radiator.

Kitchen
2.99m (9'10") x 2.92m (9'7")
Fitted with a matching base and eye level units with worktop space over, stainless steel sink, plumbing for washing machine, space for fridge/freezer, built-in oven, built-in hob, window to front, built in storage cupboard and radiator.

Bedroom 1 3.60m (11'10") x 3.16m (10'4") Window to rear and radiator.

Bedroom 2 3.05m (10') x 3.05m (10') Window to front and radiator.

## Bathroom

Fitted with three piece suite comprising panelled bath, wash hand basin and low-level WC, tiled surround, window to side and tiled f