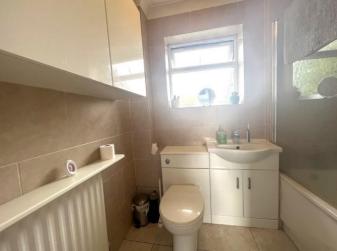

## Bathroom

Fitted with three piece suite comprising panelled bath, wash hand basin and low-level WC, tiled surround, window to side and tiled flooring.