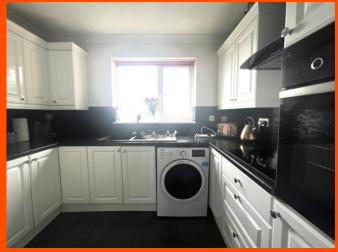

Kitchen
2.99m (9'10") x 2.92m (9'7")
Fitted with a matching base and eye level units with worktop space over, stainless steel sink, plumbing for washing machine, space for fridge/freezer, built-in oven, built-in hob, window to front, built in storage cupboard and radiator.