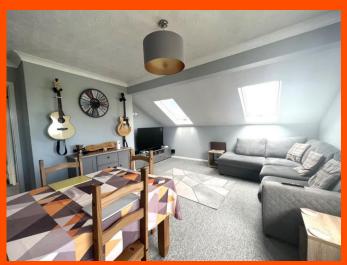

## **Ground Floor**

Entrance Hall Radiator and stairs leading to the first floor.

First Floor

Landing Window to side and two built in storage cupboard

Lounge 4.90m (16'1") x 2.00m (6'7") Two velux windows, window to rear and radiator.