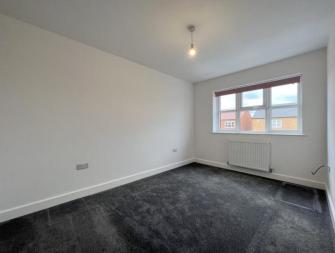

Double glazed window to front and radiator.

Bedroom 2 3.80m (12'6") x 2.32m (7'7")

Double glazed window to rear and radiator.

Bedroom 3 2.46m (8'1") x 2.35m (7'9")

Double glazed window to rear and radiator.