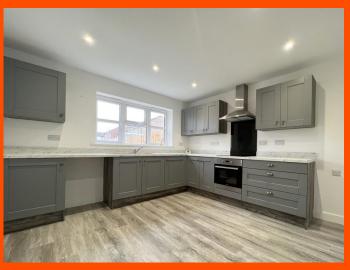

## **Ground Floor**

Kitchen/Breakfast Room 3.72m (12'2") x 3.47m (11'5") Fitted with a matching range of base and eye level units with worktop space over, electric hob with extractor hood over and oven, 1+1/2 bowl stainless steel sink, plumbing for washing machine, space for fridge/freezer, radiator, LVT flooring and double-glazed window to rear.