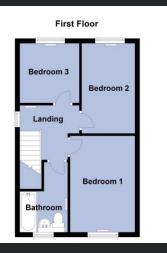

## WC

Fitted two piece suite comprising low level WC, wash hand basin with tiled splashbacks, radiator and double glazed window to side.

First Floor

Landing

Double glazed window to side and radiator.

Bedroom 1 3.95m (13') x 2.68m (8'10")

Double glazed window to front and radiator.

Bedroom 2 3.80m (12'6") x 2.32m (7'7")

Double glazed window to rear and radiator.

Bedroom 3 2.46m (8'1") x 2.35m (7'9")

Double glazed window to rear and radiator.

Bathroom

Fitted with three-piece suite comprising bath with shower attachment over and folding glass screen, vanity wash hand basin and WC, part tiled walls, radiator, lino flooring and double-glazed window to front.