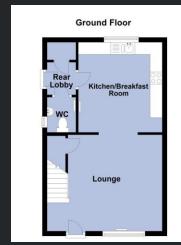

## **Ground Floor**

Kitchen/Breakfast Room 3.72m (12'2") x 3.47m (11'5") Fitted with a matching range of base and eye level units with worktop space over, electric hob with extractor hood over and oven, 1+1/2 bowl stainless steel sink, plumbing for washing machine, space for fridge/freezer, radiator, LVT flooring and double-glazed window to rear.

Lounge 4.76m (15'7") x 3.98m (13'1")

Entrance door, double glazed window to front, storage cupboard, radiator, LVT flooring and stairs to first floor.

Rear Lobby

Double glazed door to side, boiler cupboard and door to:

## WC

Fitted two piece suite comprising low level WC, wash hand basin with tiled splashbacks, radiator and double glazed window to side.

First Floor

Landing

Double glazed window to side and radiator.

Bedroom 1 3.95m (13') x 2.68m (8'10")