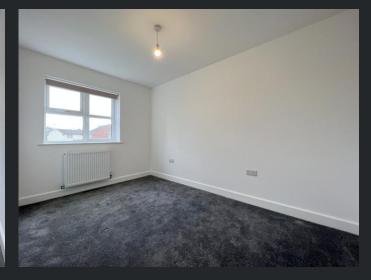

Double glazed window to front and radiator.

Bedroom 2 3.80m (12'6") x 2.32m (7'7")

Double glazed window to rear and radiator.

Bedroom 3 2.46m (8'1") x 2.35m (7'9")

Double glazed window to rear and radiator.