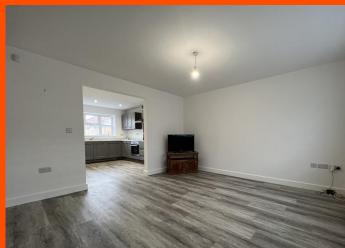

Lounge 4.76m (15'7") x 3.98m (13'1")

Entrance door, double glazed window to front, storage cupboard, radiator, LVT flooring and stairs to first floor.

Rear Lobby

Double glazed door to side, boiler cupboard and door to: