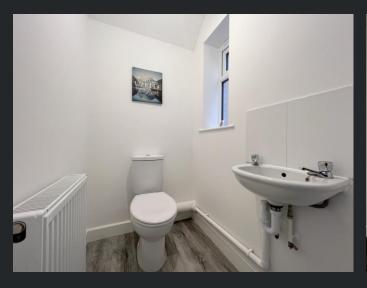

## WC

Fitted two piece suite comprising low level WC, wash hand basin with tiled splashbacks, radiator and double glazed window to side.

First Floor

Landing

Double glazed window to side and radiator.

Bedroom 1 3.95m (13') x 2.68m (8'10")