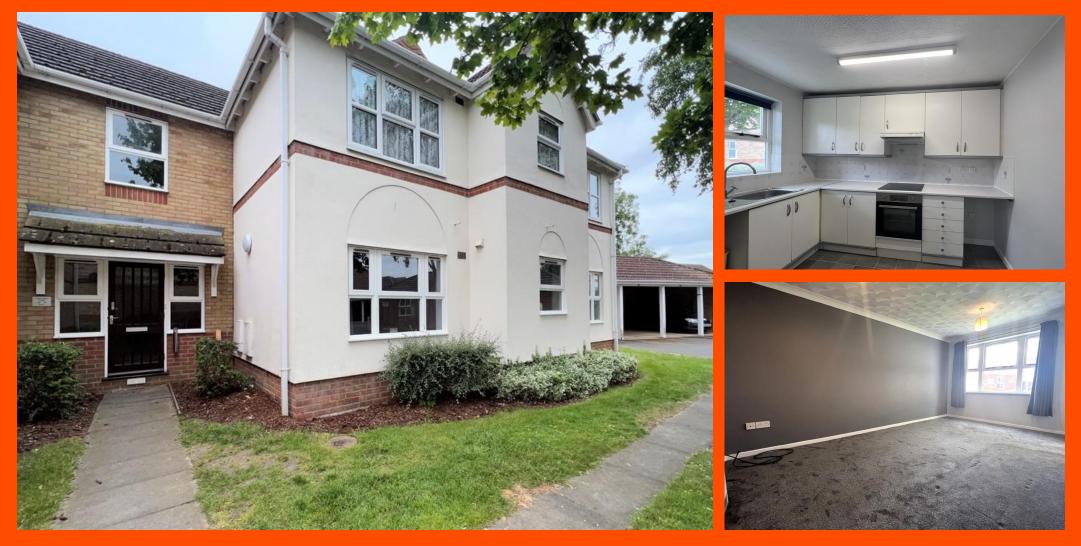

# Camargue Drive, March, Cambs, PE15 9PD

Ground Floor Flat - 1 Bedroom - Kitchen & Lounge - Shower Room - Carport - Deposit £807.69 - EPC Rating C - Council Tax Band A – Available Now - Call To View (01354) 696700

### Entrance Hall Entrance door to, electric storage heater, coving to ceiling, storage cupboard and airing cupboard.

#### Lounge

4.89m (16'1") x 3.07m (10'1") Window to front, electric storage heater, coving to ceiling and opening to:

#### Kitchen

3.05m (10') x 2.15m (7'1") Window to front, fitted with a matching range of base and eye level units with tiled splashbacks. Stainless steel sink, plumbing for washing machine, space for fridge/freezer, built-in oven, hob with extractor hood over, coving to ceiling. Bedroom 1 3.28m (10'9") x 3.07m (10'1") Window to front, electric storage heater, coving to ceiling.

#### Outside

There is a communal garden area and also there is a car port providing off road parking.

EPC Rating - C

Entrance Hall Shower Room Bedroom 1 Kitchen

**Ground Floor** 