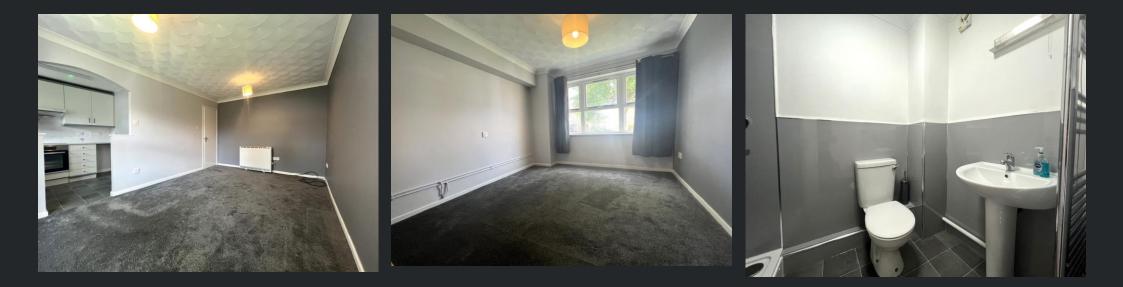

#### Lounge

4.89m (16'1") x 3.07m (10'1") Window to front, electric storage heater, coving to ceiling and opening to:

#### Kitchen

3.05m (10') x 2.15m (7'1") Window to front, fitted with a matching range of base and eye level units with tiled splashbacks. Stainless steel sink, plumbing for washing machine, space for fridge/freezer, built-in oven, hob with extractor hood over, coving to ceiling. Bedroom 1 3.28m (10'9") x 3.07m (10'1") Window to front, electric storage heater, coving to ceiling.

Shower Room With shower endosure, pedestal wash hand basin and low-level WC and partly tiled walls.