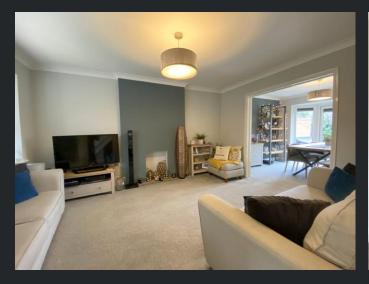

## Lounge

4.19m (13'9") x 3.42m (11'3")

Double glazed bay
window to front, open fireplace with
stone built surround and hearth, two
radiators, and double doors opening
to:

Dining Room 3.42m (11'3") x 2.67m (8'9") Double glazed windows to side, double glazed double doors to rear, radiator, coving to ceiling and door to: