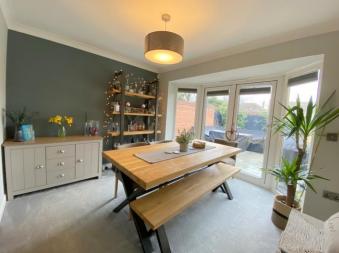

## Lounge

4.19m (13'9") x 3.42m (11'3")

Double glazed bay
window to front, open fireplace with
stone built surround and hearth, two
radiators, and double doors opening
to:

Dining Room 3.42m (11'3") x 2.67m (8'9") Double glazed windows to side, double glazed double doors to rear, radiator, coving to ceiling and door to:

Kitchen/Breakfast Room 4.84m (15'11") x 4.80m (15'9") max

Double glazed window to rear, fitted with a matching range of base and ey e level units, worktop, 1+1/2 bowl stainless steel sink with mixer tap, tiled splashbacks, space and plumbing for washing machine and dishwasher, space for fridge/freezer, built-in double oven, built-in four ring hob with extractor hood over, tiled flooring and double glazed door to rear.