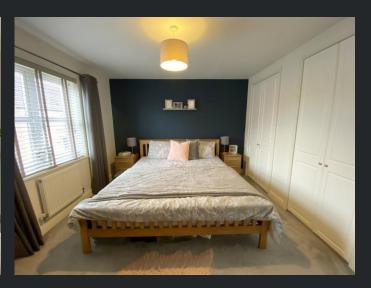

#### Bedroom 1

3.56m (11'8") x 3.29m (10'10")

Double glazed window to front, fitted double wardrobes, single radiator and door to:

En-suite Double glazed window to front, fitted with I wash hand basin, shower cubicle with fitted shower, low level WC, part tiled walls, single radiator and spotlights.