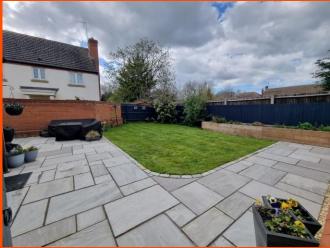

#### Outside

Block paved driveway leading to the single integral garage. The remainder of the front is gravelled with mature hedging. Side gate leads to the fully enclosed rear garden, with paved patio area and pathway, mainly laid to lawn and plant and shrub boarders.