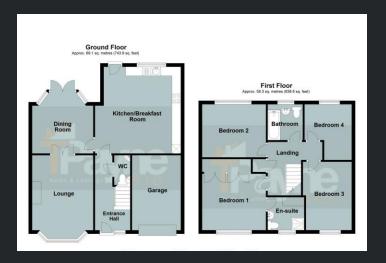

### WC

Corner wash hand basin with tiled splashback, low level WC and radiator.

## Lounge

4.19m (13'9") x 3.42m (11'3")

Double glazed bay
window to front, open fireplace with
stone built surround and hearth, two
radiators, and double doors opening
to:

Dining Room 3.42m (11'3") x 2.67m (8'9") Double glazed windows to side, double glazed double doors to rear, radiator, coving to ceiling and door to:

Kitchen/Breakfast Room 4.84m (15'11") x 4.80m (15'9") max

Double glazed window to rear, fitted with a matching range of base and ey e level units, worktop, 1+1/2 bowl stainless steel sink with mixer tap, tiled splashbacks, space and plumbing for washing machine and dishwasher, space for fridge/freezer, built-in double oven, built-in four ring hob with extractor hood over, tiled flooring and double glazed door to rear.

# First Floor Landing

Built in airing cupboard, stairs to ground floor and doors to:

#### Bedroom 1

3.56m (11'8") x 3.29m (10'10")

Double glazed window to front, fitted double wardrobes, single radiator and door to:

En-suite Double glazed window to front, fitted with I wash hand basin, shower cubicle with fitted shower, low level WC, part tiled walls, single radiator and spotlights.

Bedroom 2 3.57m (11'9") x 2.96m (9'9") Double glazed window to rear and single radiator.

#### Bedroom 3

3.82m (12'6") x 2.56m (8'5") min Double glazed window to front and single radiator.

Bedroom 4 L shaped 3.11m (10'2") max x 2.64m (8'8") max Double glazed window to rear and single radiator.

Bathroom Double glazed window to rear, fitted bath with panelled bath, wash hand basin, low level WC, part tiled walls, light/ shaver unit, radiator and tiled flooring.

#### Outside

Block paved driveway leading to the single integral garage. The remainder of the front is gravelled with mature hedging. Side gate leads to the fully enclosed rear garden, with paved patio area and pathway, mainly laid to lawn and plant and shrub boarders.