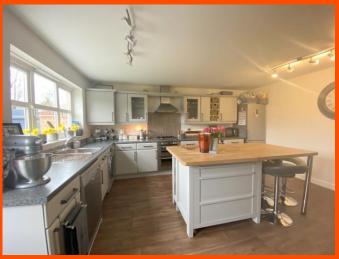

Kitchen/Breakfast Room 4.84m (15'11") x 4.80m (15'9") max

Double glazed window to rear, fitted with a matching range of base and ey e level units, worktop, 1+1/2 bowl stainless steel sink with mixer tap, tiled splashbacks, space and plumbing for washing machine and dishwasher, space for fridge/freezer, built-in double oven, built-in four ring hob with extractor hood over, tiled flooring and double glazed door to rear.