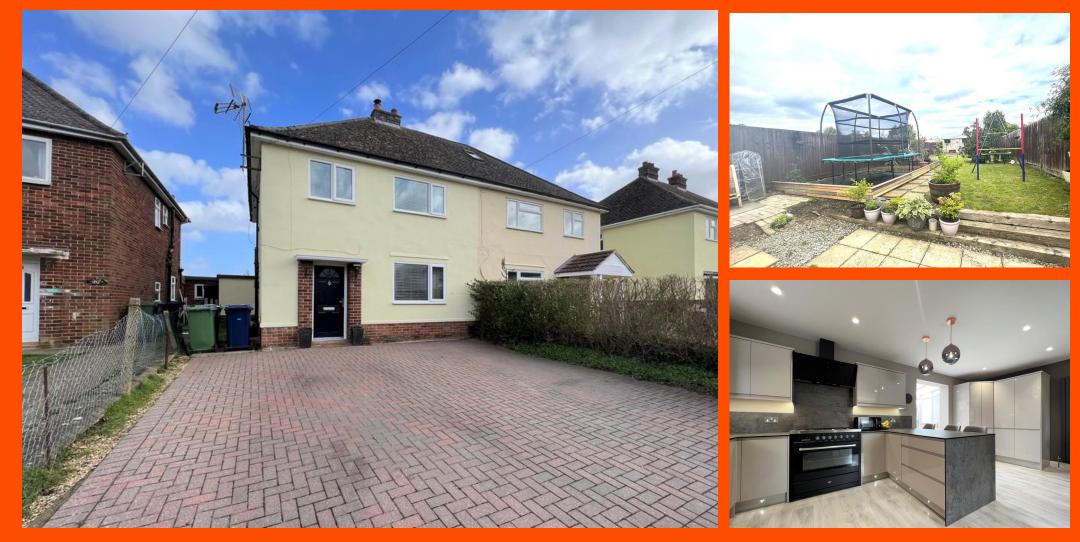

# 78 Fairway, Chatteris, Cambs, PE16 6SZ

Beautifully Presented - Semi Detached House - High Specification Refitted Kitchen/Breakfast Room - Open Plan To Lounge - Refitted First Floor Bathroom & Ground Floor Shower Room - Utility & Conservatory - Enclosed Rear Garden With Outbuilding - Driveway - Viewings Recommended (01354) 696700

#### Kitchen/Breakfast Room

5.92m (19'5") x 3.79m (12'4") max Fitted with a matching range of base and eye level units with worktop space over and matching breakfast bar, cooker with extractor hood over, 1+1/2 bowl sink, integrated fridge/freezer and dishwasher, boiler cupboard, radiator, laminate flooring, ceiling spotlights, double glazed window to side and open plan to:

#### Outside

The property has a driveway to the front and an enclosed garden to the rear. The rear garden mostly consists of lawn, with a patio area and a concrete sectional outbuilding.

EPC - TBC