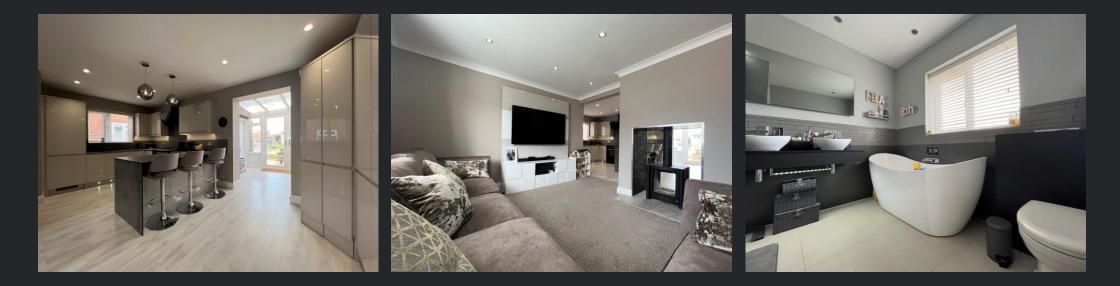

#### Kitchen/Breakfast Room

5.92m (19'5") x 3.79m (12'4") max Fitted with a matching range of base and eye level units with worktop space over and matching breakfast bar, cooker with extractor hood over, 1+1/2 bowl sink, integrated fridge/freezer and dishwasher, boiler cupboard, radiator, laminate flooring, ceiling spotlights, double glazed window to side and open plan to:

### Lounge

3.90m (12'10") x 3.82m (12'6") Double glazed window to front, wood burner, radiator and ceiling spotlights.

#### Bathroom

Fitted with four-piece suite comprising a freestanding bath, twin wash hand basin, shower cubicle and WC, part tiled walls, heated towel rail, tiled flooring, ceiling spotlights and doubleglazed window to rear.