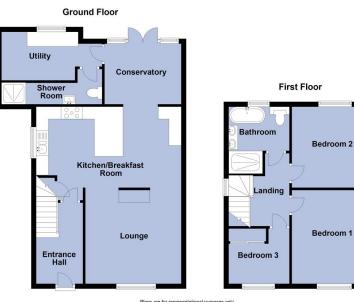

### Ground Floor

Entrance Hall Entrance door, laminate flooring, radiator, stairs to first floor and door to:

#### Kitchen/Breakfast Room

5.92m (19'5") x 3.79m (12'4") max Fitted with a matching range of base and eye level units with worktop space over and matching breakfast bar, cooker with extractor hood over, 1+1/2 bowl sink, integrated fridge/freezer and dishwasher, boiler cupboard, radiator, laminate flooring, ceiling spotlights, double glazed window to side and open plan to:

### Lounge

3.90m (12'10") x 3.82m (12'6") Double glazed window to front, wood burner, radiator and ceiling spotlights.

#### Conservatory

Double glazed double door and windows to rear, radiator, laminate flooring and door to:

#### Utility

3.12m (10'3") x 1.97m (6'6") max Double glazed window to rear, plumbing for washing machine, space for tumble dryer, laminate flooring and door to:

# Shower Room

Fitted with three-piece suite comprising shower cubide with folding glass screen, vanity wash hand basin and low-level WC, part tiled walls and tiled flooring.

# First Floor

Landing Double glazed window to side and door to:

# Bedroom 1 3.82m (12'6") x 3.33m (10'11") Double glazed window to front, radiator and ceiling spotlights.

Bedroom 2 3.35m (11') x 3.35m (11') Double glazed window to rear and radiator.

#### Bedroom 3

2.53m (8'4") x 2.24m (7'4") Double glazed window to front, fitted wardrobe, radiator and ceiling spotlights.

#### Bathroom

Fitted with four-piece suite comprising a freestanding bath, twin wash hand basin, shower cubicle and WC, part tiled walls, heated towel rail, tiled flooring, ceiling spotlights and doubleglazed window to rear.

#### Plans are for representational purposes only Plan produced using PlanUp.