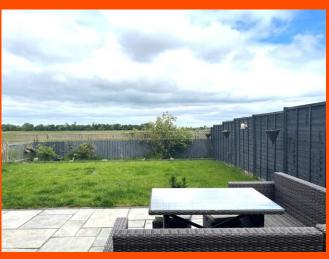

Outside
The property has a driveway to the front/side of the property leading to the garage. There is also side gate access into the enclosed rear garden which is mostly laid to lawn, with plant borders and a patio area and benefitting from field views to the rear.