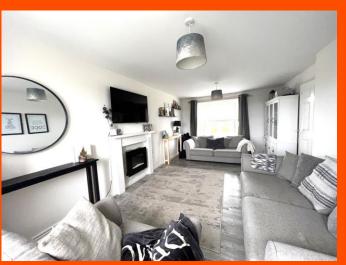

Lounge

(10'7")

6.46m (21'1") x 3.27m

Bay window to front,

electric wall mounted

fire, two radiators and

double doors leading

to the garden.