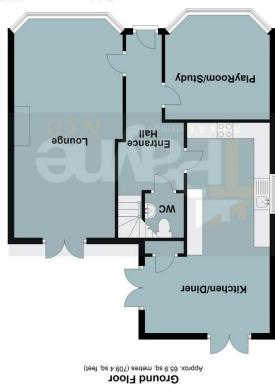

Total area: approx. 130.7 sq. metres (1407.3 sq. feet)
Plans are for representational purposes only
Plan produced using Planup.

First floor

**Ground floor** 

01354 696700 info@tpayneandco.co.uk www.tpayneandco.co.uk

Lounge

(10'7")

6.46m (21'1") x 3.27m

Bay window to front,

electric wall mounted

fire, two radiators and

double doors leading

to the garden.

Entrance Hall Laminate flooring and stairs leading to the first floor.

Playroom/Study 3.34m (10'9") x 2.70m (8'8") max Bay window to front, radiator and laminate flooring.

Kitchen/Diner 6.69m (21'9") x 3.98m (13") Fitted with a matching base and eye level units with worktop space over, stainless steel sink with tiled splashbacks, integrated dishwasher and washing machine, space for fridge/freezer, built-in oven, built-in hob, window to side, built in storage cupboard, two radiators, tiled

flooring and two sets

of double doors

leading to the rear of the property.

WC
Fitted with two piece
suite comprising, wash
hand basin and lowlevel WC, tiled
splashbacks, heated
towel rail and tiled
flooring.