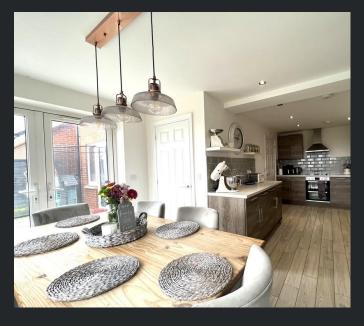

Entrance Hall Laminate flooring and stairs leading to the first floor.

Playroom/Study 3.34m (10'9") x 2.70m (8'8") max Bay window to front, radiator and laminate flooring.

Kitchen/Diner 6.69m (21'9") x 3.98m (13") Fitted with a matching base and eye level units with worktop space over, stainless steel sink with tiled splashbacks, integrated dishwasher and washing machine, space for fridge/freezer, built-in oven, built-in hob, window to side, built in storage cupboard, two radiators, tiled