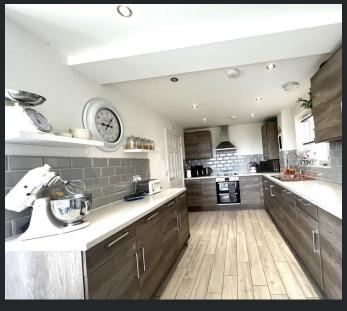

Entrance Hall Laminate flooring and stairs leading to the first floor.

Playroom/Study 3.34m (10'9") x 2.70m (8'8") max Bay window to front, radiator and laminate flooring.

Kitchen/Diner 6.69m (21'9") x 3.98m (13") Fitted with a matching base and eye level units with worktop space over, stainless steel sink with tiled splashbacks, integrated dishwasher and washing machine, space for fridge/freezer, built-in oven, built-in hob, window to side, built in storage cupboard, two radiators, tiled