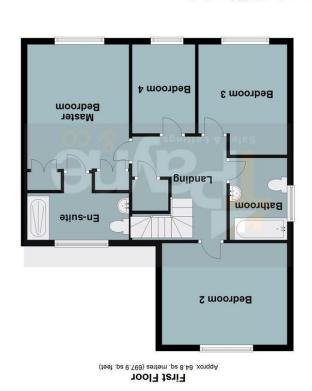

Total area: approx. 130.7 sq. metres (1407.3 sq. feet)
Plans are for representational purposes only
Plan produced using Planup.

First floor

**Ground floor** 

01354 696700 info@tpayneandco.co.uk www.tpayneandco.co.uk

First Floor

Landing
Built in storage
cupboard and
radiator.

Master Bedroom
4.00m (13'1") x 3.22m
(10'5")
Window to front, two
built in double
wardrobes and
radiator.

En-suite
Fitted with three piece
suite comprising wash
hand basin, shower
cubicle and low-level
WC, tiled splashbacks
and window to rear.

Bedroom 2 3.99m (13") x 3.23m (10'5") Window to rear and radiator.

TPayne & Co

Bedroom 3 3.51m (11'5") max x 2.83m (9'2") Window to front and radiator.

Bedroom 4 2.83m (9'2") x 2.01 m (6'5") Window to front and radiator. Bathroom
Fitted with three piece suite comprising panelled bath with showerhead over, wash hand basin and low-level WC, tiled splashbacks, window to side, heated towel rail and tiled flooring.