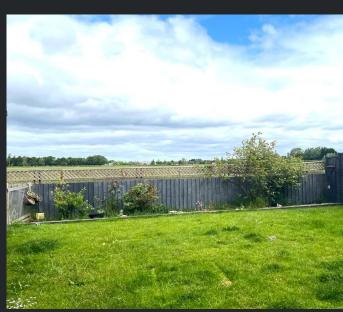

Outside
The property has a driveway to the front/side of the property leading to the garage. There is also side gate access into the enclosed rear garden which is mostly laid to lawn, with plant borders and a patio area and benefitting from field views to the rear.