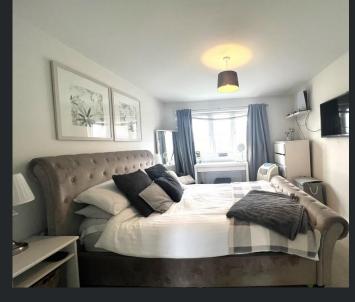

First Floor

Landing
Built in storage
cupboard and
radiator.

Master Bedroom
4.00m (13'1") x 3.22m
(10'5")
Window to front, two
built in double
wardrobes and
radiator.

En-suite
Fitted with three piece
suite comprising wash
hand basin, shower
cubicle and low-level
WC, tiled splashbacks
and window to rear.