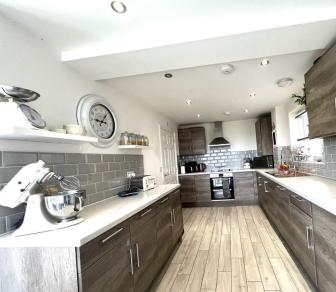

Kitchen/Diner 6.69m (21'9") x 3.98m (13") Fitted with a matching base and eye level units with worktop space over, stainless steel sink with tiled splashbacks, integrated dishwasher and washing machine, space for fridge/freezer, built-in oven, built-in hob, window to side, built in storage cupboard, two radiators, tiled flooring and two sets of double doors

leading to the rear of the property.