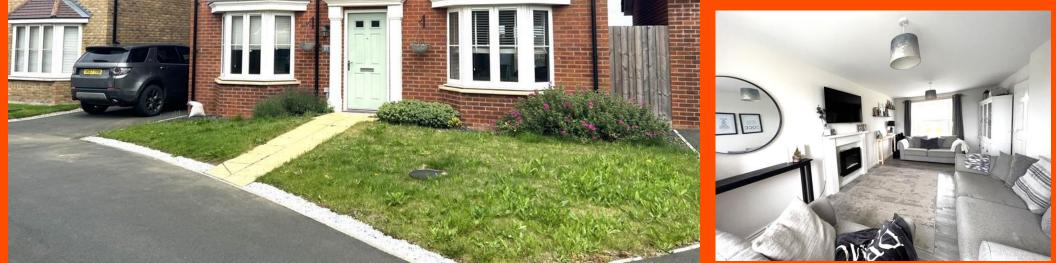

# Scholars Close, March, Cambs, PE15 0HF

Popular Village Location - Field Views To The Rear - Detached House - 4 Bedrooms - Kitchen/Diner - 2 Reception Rooms - En-Suite To Master, Bathroom & Ground Floor WC - Enclosed Rear Garden - Garage & Driveway - Call To View - (01354) 696700

Ground Floor

Entrance Hall Laminate flooring and stairs leading to the first floor.

Playroom/Study 3.34m (10'9") x 2.70m (8'8") max Bay window to front, radiator and laminate flooring. Lounge 6.46m (21'1") x 3.27m (10'7") Bay window to front, electric wall mounted fire, two radiators and double doors leading to the garden.

Kitchen/Diner 6.69m (21'9") x 3.98m (13") Fitted with a matching base and eye level units with worktop space over, stainless steel sink with tiled splashbacks, integrated dishwasher and washing machine, space for fridge/freezer, built-in oven, built-in hob, window to side, built in storage cupboard, two radiators, tiled flooring and two sets of double doors