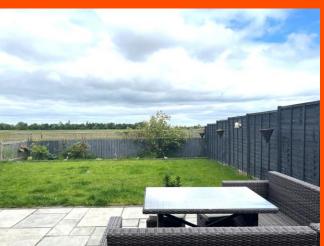

Bedroom 3 3.51m (11'5") max x 2.83m (9'2") Window to front and radiator. Bathroom Fitted with three piece

Outside The property has a driveway to the front/side of the property leading to the garage. There is also side gate access into the enclosed rear garden which is mostly laid to lawn, with plant borders and a patio area and benefitting from field views to the rear.