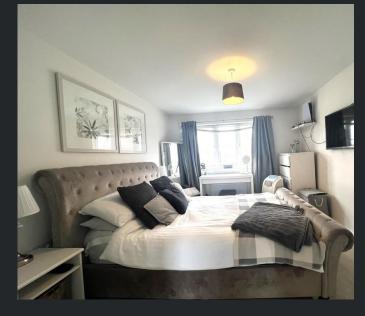

### WC

Fitted with two piece suite comprising, wash hand basin and lowlevel WC, tiled splashbacks, heated towel rail and tiled flooring.

First Floor

Landing Built in storage cupboard and radiator.

Master Bedroom 4.00m (13'1") x 3.22m (10'5") Window to front, two built in double wardrobes and radiator.

En-suite Fitted with three piece suite comprising wash hand basin, shower cubicle and low-level WC, tiled splashbacks and window to rear.

Bedroom 2 3.99m (13") x 3.23m (10'5") Window to rear and radiator.