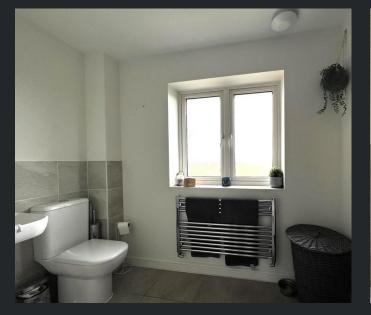

### WC

Fitted with two piece suite comprising, wash hand basin and lowlevel WC, tiled splashbacks, heated towel rail and tiled flooring.

First Floor

Landing Built in storage cupboard and radiator.

Master Bedroom 4.00m (13'1") x 3.22m (10'5") Window to front, two built in double wardrobes and radiator.

Bedroom 3 3.51m (11'5") max x 2.83m (9'2") Window to front and radiator. Bathroom Fitted with three piece

Outside The property has a driveway to the front/side of the property leading to the garage. There is also side gate access into the enclosed rear garden which is mostly laid to lawn, with plant borders and a patio area and benefitting from field views to the rear.

Bedroom 4 2.83m (9'2") x 2.01m (6'5") Window to front and radiator. suite comprising panelled bath with showerhead over, wash hand basin and low-level WC, tiled splashbacks, window to side, heated towel rail and tiled flooring.