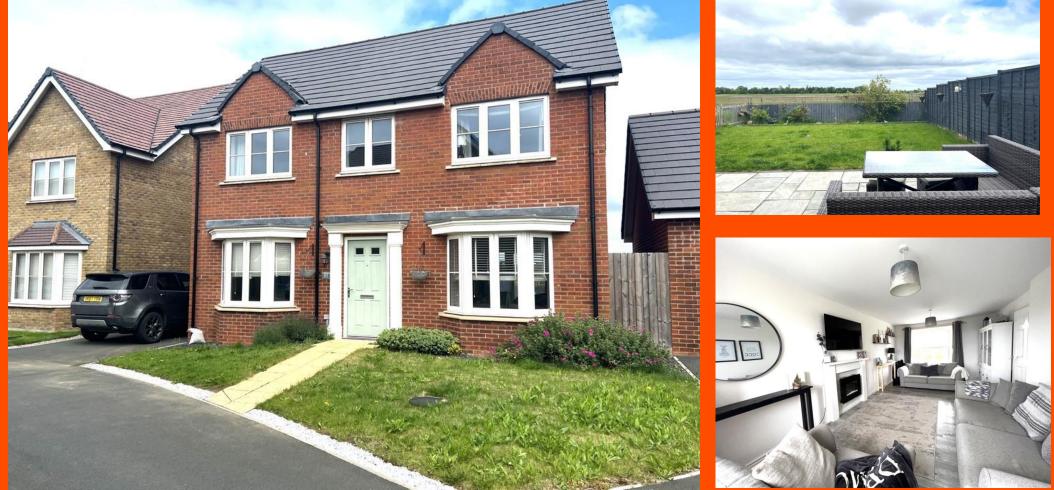

# Scholars Close, March, Cambs, PE15 0HF

Popular Village Location - Field Views To The Rear - Detached House - 4 Bedrooms - Kitchen/Diner - 2 Reception Rooms - En-Suite To Master, Bathroom & Ground Floor WC - Enclosed Rear Garden - Garage & Driveway - Call To View - (01354) 696700

Ground Floor

Entrance Hall Laminate flooring and stairs leading to the first floor.

Playroom/Study 3.34m (10'9") x 2.70m (8'8") max Bay window to front, radiator and laminate flooring. Lounge 6.46m (21'1") x 3.27m (10'7") Bay window to front, electric wall mounted fire, two radiators and double doors leading to the garden.

Bedroom 3 3.51m (11'5") max x 2.83m (9'2") Window to front and radiator. Bathroom Fitted with three piece

Outside The property has a driveway to the front/side of the property leading to the garage. There is also side gate access into the enclosed rear garden which is mostly laid to lawn, with plant borders and a patio area and benefitting from field views to the rear.