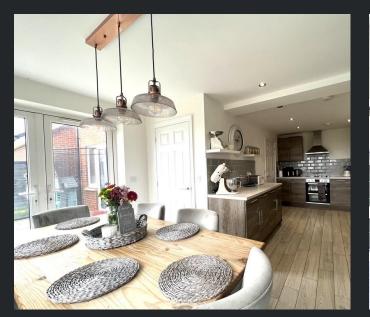

Kitchen/Diner 6.69m (21'9") x 3.98m (13") Fitted with a matching base and eye level units with worktop space over, stainless steel sink with tiled splashbacks, integrated dishwasher and washing machine, space for fridge/freezer, built-in oven, built-in hob, window to side, built in storage cupboard, two radiators, tiled flooring and two sets of double doors

leading to the rear of the property.