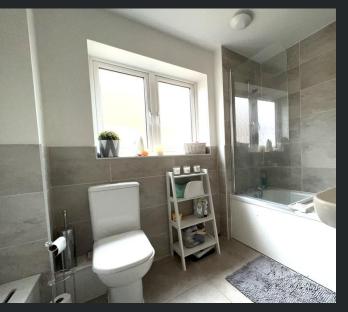

Bedroom 3 3.51m (11'5") max x 2.83m (9'2") Window to front and radiator. Bathroom Fitted with three piece

Outside The property has a driveway to the front/side of the property leading to the garage. There is also side gate access into the enclosed rear garden which is mostly laid to lawn, with plant borders and a patio area and benefitting from field views to the rear.

Bedroom 4 2.83m (9'2") x 2.01m (6'5") Window to front and radiator. suite comprising panelled bath with showerhead over, wash hand basin and low-level WC, tiled splashbacks, window to side, heated towel rail and tiled flooring.