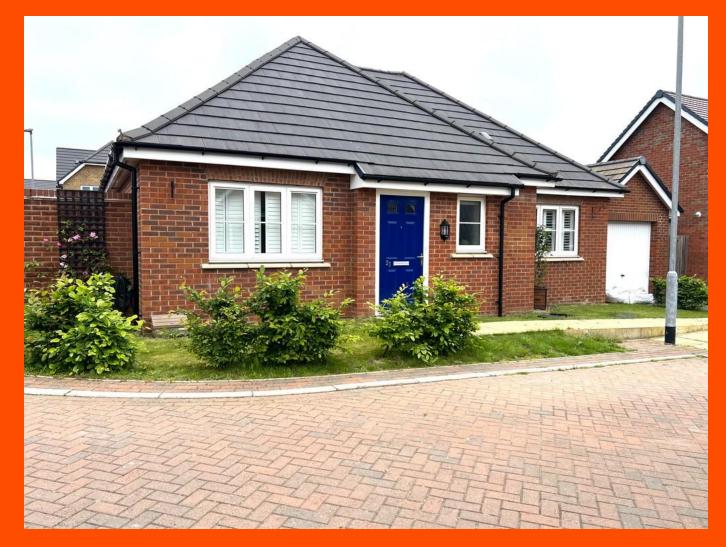

Scholars Close, Manea, March, Cambs, PE15 0HF

£290,000

## Outside

The property offers a small front garden which is laid to lawn and planted with shrubs. There is also a garage with driveway.

Two side gates allow access to an endosed rear garden comprising block paved patio area with a timber-built pagoda surround with raised box planters, paved path leading to an external door providing access to the garage, lawn, decked area and shrub and plant borders.