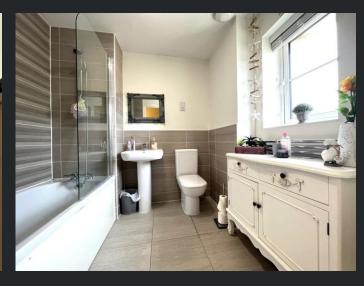

## Bathroom

Fitted with three piece suite comprising panelled bath with shower head over, wash hand basin and low-level WC, part tiled walls, window to front, heated towel rail and tiled flooring.