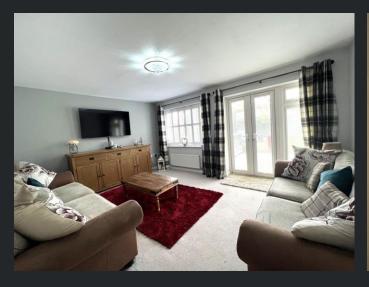

## **Ground Floor**

Entrance Hall Built in storage cupboard with double doors, radiator and fitted carpet.

Lounge 4.72m (15'4") x 4.35m (14'2") max Window to rear, two radiators, fitted carpet and double doors leading to the rear of the property.