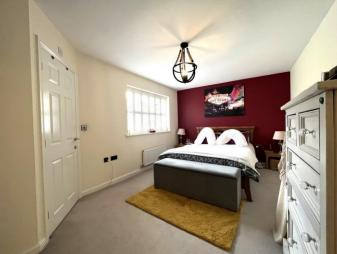

Bedroom 1 5.03m (16'5") x 3.25m (10'6") Window to rear, radiator, fitted carpet and door to;