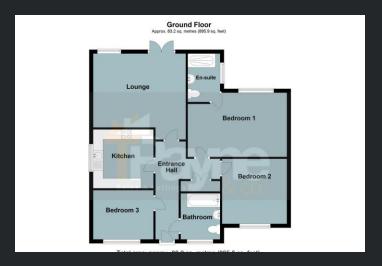

## **Ground Floor**

Entrance Hall Built in storage cupboard with double doors, radiator and fitted carpet.

Lounge 4.72m (15'4") x 4.35m (14'2") max Window to rear, two radiators, fitted carpet and double doors leading to the rear of the property.

Kitchen 3.06m (10') x 2.98m (9'7") Fitted with a matching range of base and eye level units with worktop space over, stainless steel sink, integrated dishwasher and washing machine, space for fridge/freezer, built-in oven, built-in hob, window to side, part tiled walls and tiled flooring.

Bedroom 1 5.03m (16'5") x 3.25m (10'6") Window to rear, radiator, fitted carpet and door to;

## En-suite

Fitted with three piece suite comprising shower cubide wash hand basin and low-level WC, part tiled walls, window to side, heated towel rail and tiled flooring.

Bedroom 2 3.29m (10'7") x 3.29m (107") Window to front and radiator.

Bedroom 3 3.06m (10') x 2.49m (8'1") Window to front and radiator.

## Bathroom

Fitted with three piece suite comprising panelled bath with shower head over, wash hand basin and low-level WC, part tiled walls, window to front, heated towel rail and tiled flooring.