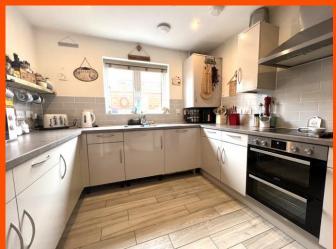

Kitchen 3.06m (10') x 2.98m (9'7") Fitted with a matching range of base and eye level units with worktop space over, stainless steel sink, integrated dishwasher and washing machine, space for fridge/freezer, built-in oven, built-in hob, window to side, part tiled walls and tiled flooring.