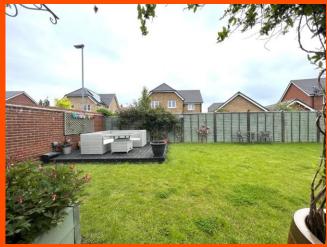

## Outside

The property offers a small front garden which is laid to lawn and planted with shrubs. There is also a garage with driveway.

Two side gates allow access to an endosed rear garden comprising block paved patio area with a timber-built pagoda surround with raised box planters, paved path leading to an external door providing access to the garage, lawn, decked area and shrub and plant borders.