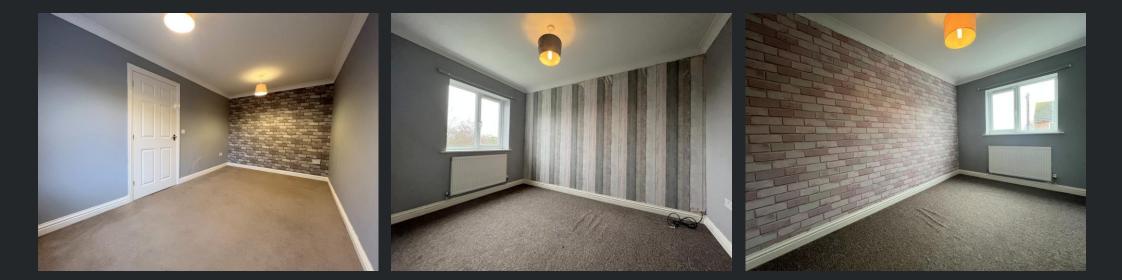

#### WC

Fitted with two-piece suite pedestal wash hand basin and low-level WC, radiator and vinyl flooring. First Floor Bedroom 1 3.73m (12'3") x 2.68m (8'10") max Double glazed window to front and radiator.

Bedroom 2 3.38m (11'1") x 2.62m (8'7") Double glazed window to rear and radiator.

Bedroom 3 2.16m (7'1") x 1.91m (6'3") Double glazed window to front and radiator.