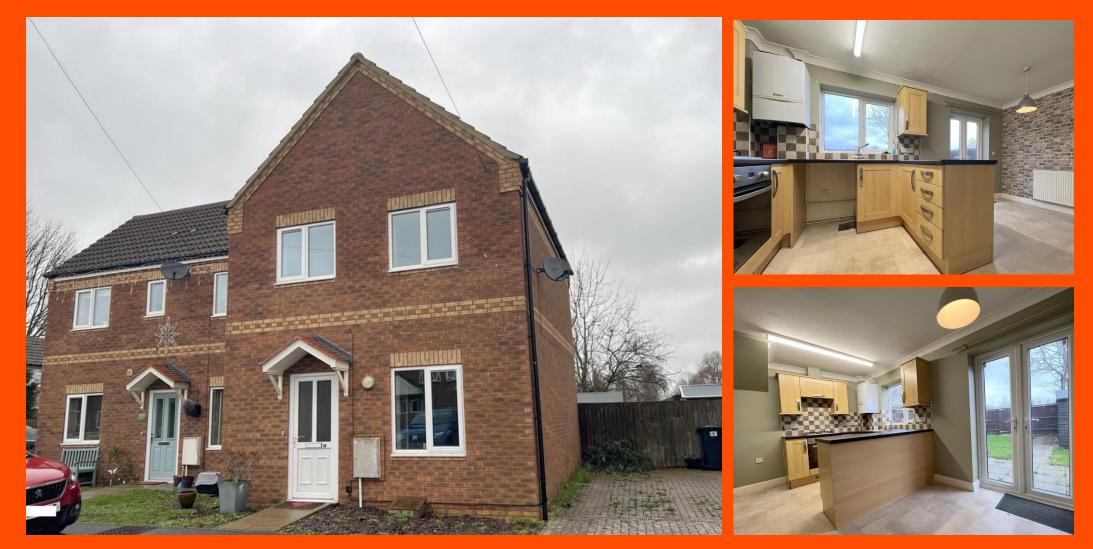

# Lincoln Road, Ramsey, Huntingdon, PE26 2PP

Semi Detached House - 3 Bedrooms - Kitchen/Diner & Lounge - Ground Floor WC - First Floor Family Bathroom -Enclosed Rear Garden - Off Road Parking To Rear - Available August - Deposit - £1,269.23 - Call To View (01354) 696700

### Kitchen/Diner 4.72m (15'6") x 2.50m (8'2")

Fitted with a matching range of base and eye level units with worktop space over, gas hob with extractor hood over and oven, stainless steel sink with tiled splashbacks, plumbing for washing machine, space for fridge/freezer, radiator, vinyl flooring, double glazed window and double-glazed double doors to rear.

# Lounge 4.54m (14'11") x 2.61m (8'7") Double glazed window to front and radiator.