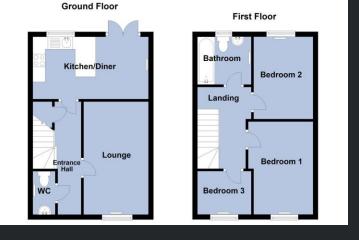

#### Ground Floor

Entrance Hall Entrance door, storage cupboard and stairs to first floor.

### Kitchen/Diner 4.72m (15'6") x 2.50m (8'2")

Fitted with a matching range of base and eye level units with worktop space over, gas hob with extractor hood over and oven, stainless steel sink with tiled splashbacks, plumbing for washing machine, space for fridge/freezer, radiator, vinyl flooring, double glazed window and double-glazed double doors to rear.

# Lounge 4.54m (14'11") x 2.61m (8'7") Double glazed window to front and radiator.

#### WC

Fitted with two-piece suite pedestal wash hand basin and low-level WC, radiator and vinyl flooring. First Floor Bedroom 1 3.73m (12'3") x 2.68m (8'10") max Double glazed window to front and radiator.

Bedroom 2 3.38m (11'1") x 2.62m (8'7") Double glazed window to rear and radiator.

Bedroom 3 2.16m (7'1") x 1.91m (6'3") Double glazed window to front and radiator.

#### Bathroom

Fitted with three-piece suite comprising bath with shower hose over, pedestal wash hand basin and low-level WC, extractor fan, radiator, vinyl flooring and doubleglazed window to rear.