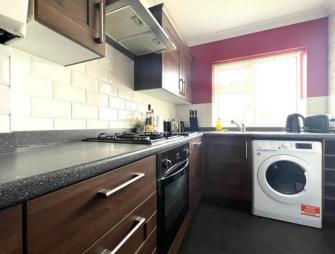

## Kitchen

2.67m (8'9") x 2.00m (67")
Fitted with a matching range of base and eye level units with worktop space over, tiled splashbacks, stainless steel sink, plumbing for washing machine, space for fridge/freezer. There is a built-in oven, gas hob with pull out extractor hood over, double glazed window to front, radiator, tiled flooring and wall mounted gas boiler.