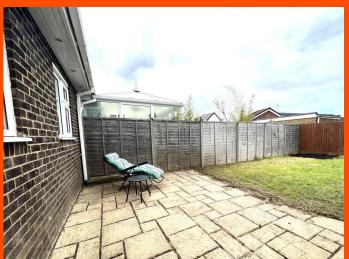

## Outside

The front garden is mainly laid to lawn with a driveway to the side leading to the garage. The rear garden is laid to lawn and patio areas.