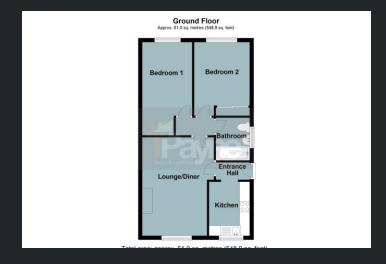

Entrance Hall
Double glazed entrance door, tiled flooring and coving to ceiling.

## Kitchen

2.67m (8'9") x 2.00m (67")
Fitted with a matching range of base and eye level units with worktop space over, tiled splashbacks, stainless steel sink, plumbing for washing machine, space for fridge/freezer. There is a built-in oven, gas hob with pull out extractor hood over, double glazed window to front, radiator, tiled flooring and wall mounted gas boiler.

Lounge/Diner 4.87m (16') x 3.56m (11'8") max Double glazed window to front, radiators, laminate flooring, coving to ceiling, wall mounted electric fire. Bedroom 1 4.61m (15'1") max x 2.48m (8'2")

Double glazed window to rear, radiator, coving to ceiling and built in wardrobes.

Bedroom 2 3.60m (11'10") x 2.76m (9'1") Double glazed window to rear and radiator.

## Bathroom

Panelled bath with shower over, pedestal wash hand basin and low-level WC, tiled splashbacks, double glazed window to side, radiator and tiled flooring.