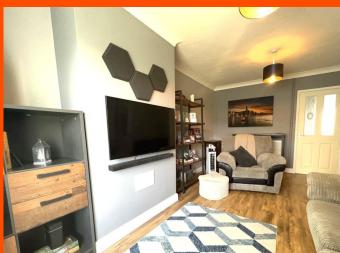

Lounge/Diner 4.87m (16') x 3.56m (11'8") max Double glazed window to front, radiators, laminate flooring, coving to ceiling, wall mounted electric fire. Bedroom 1 4.61m (15'1") max x 2.48m (8'2")

Double glazed window to rear, radiator, coving to ceiling and built in wardrobes.