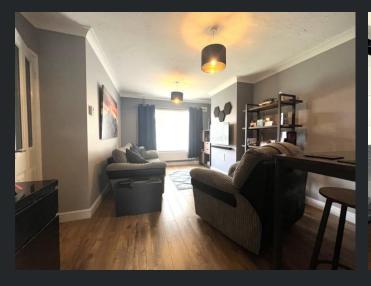

Lounge/Diner 4.87m (16') x 3.56m (11'8") max Double glazed window to front, radiators, laminate flooring, coving to ceiling, wall mounted electric fire. Bedroom 1 4.61m (15'1") max x 2.48m (8'2")

Double glazed window to rear, radiator, coving to ceiling and built in wardrobes.