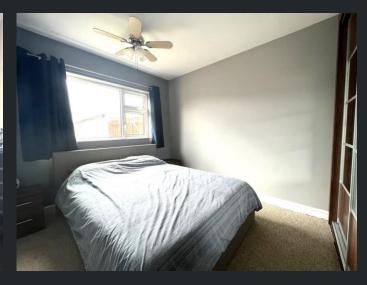

Lounge/Diner 4.87m (16') x 3.56m (11'8") max Double glazed window to front, radiators, laminate flooring, coving to ceiling, wall mounted electric fire. Bedroom 1 4.61m (15'1") max x 2.48m (8'2")

Double glazed window to rear, radiator, coving to ceiling and built in wardrobes.

Bedroom 2 3.60m (11'10") x 2.76m (9'1") Double glazed window to rear and radiator.