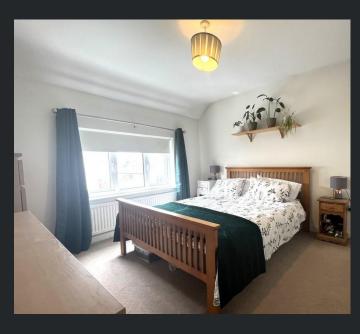

window to side, vinyl flooring and door to the larder cupboard.

First Floor

Landing Window to side and door to;

Bedroom 1 3.42m (11'1") x 3.88m (12'7") Max Window to front, built in storage cupboard and radiator.