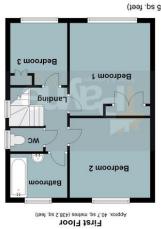

window to side, vinyl flooring and door to the larder cupboard.

First Floor

Landing Window to side and door to;

Bedroom 1 3.42m (11'1") x 3.88m (12'7") Max Window to front, built in storage cupboard and radiator.

Bedroom 2 3.39m (11'1") x 3.33m (10'9") Window to rear and radiator.

Bedroom 3 2.60m (8'5") x 2.26m (7'4") Window to front, built in over stairs storage cupboard.

Bathroom Fitted with two piece suite comprising panelled bath and wash hand basin, part tiled walls, window to rear, radiator and laminate flooring.

WC Fitted with lowlevel WC, tiled splashback, laminate flooring, and window to side.

Outside The property offers planted shrubs, both front and rear parking which is laid to gravel. A set of timber built double gates allow access to an enclosed rear garden, which offers an outside toilet, and two storerooms, a