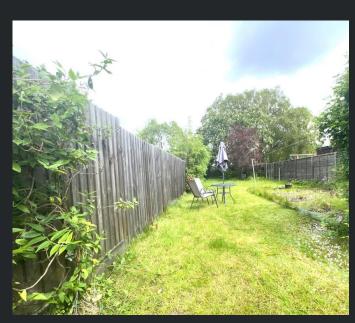

WC Fitted with lowlevel WC, tiled splashback, laminate flooring, and window to side.

Outside The property offers planted shrubs, both front and rear parking which is laid to gravel. A set of timber built double gates allow access to an enclosed rear garden, which offers an outside toilet, and two storerooms, a

paved path leads to a large garden

which comprises of

lawn and many bushes, and trees.

**EPC-TBC** 