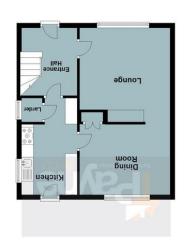

## TPayne & Co

01354 696700 info@tpayneandco.co.uk

Westbourne Road, Chatteris, Cambs, PE16 6HL

**Ground Floor** 

**Entrance Hall** Radiator and stairs leading to the first floor.

Lounge 3.89m (12'7") x 3.79m (12'4") Max Window to front, fireplace with surround, radiator and fitted carpet.

**Dining Room** 3.79m (12'4") x 2.94m (9'6") Window to rear, built in storage cupboard, radiator and laminate flooring.

Kitchen 4.04m (13'2") max x 2.33m (7'6") Fitted with a matching range of base and eye level units with worktop space over, stainless steel sink with tiled splashbacks, plumbing for washing machine and dishwasher, space for fridge, cooker and range,

window to side, vinyl flooring and door to the larder cupboard.

First Floor

Landing Window to side and door to;

Bedroom 1 3.42m (11'1") x 3.88m (12'7") Max Window to front, built in storage cupboard and radiator.