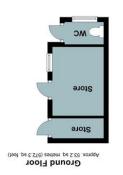

Total stres: sapprox. 93.9 sq. metres (1010.5 sq. feet) Total stress in the for representational purposes only included using Planty (1010.2).

First floor

**Ground floor** 

01354 696700 info@tpayneandco.co.uk www.tpayneandco.co.uk

WC Fitted with lowlevel WC, tiled splashback, laminate flooring, and window to side.

Outside The property offers planted shrubs, both front and rear parking which is laid to gravel. A set of timber built double gates allow access to an enclosed rear garden, which offers an outside toilet, and two storerooms, a