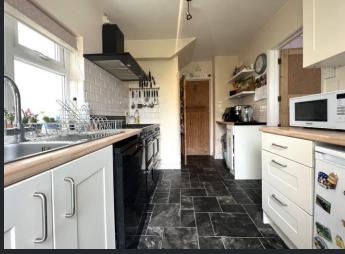

**Dining Room** 3.79m (12'4") x 2.94m (9'6") Window to rear, built in storage cupboard, radiator and laminate flooring.

Kitchen 4.04m (13'2") max x 2.33m (7'6") Fitted with a matching range of base and eye level units with worktop space over, stainless steel sink with tiled splashbacks, plumbing for washing machine and dishwasher, space for fridge, cooker and range,

window to side, vinyl flooring and door to the larder cupboard.

First Floor

Landing Window to side and door to;

Bedroom 1 3.42m (11'1") x 3.88m (12'7") Max Window to front, built in storage cupboard and radiator.