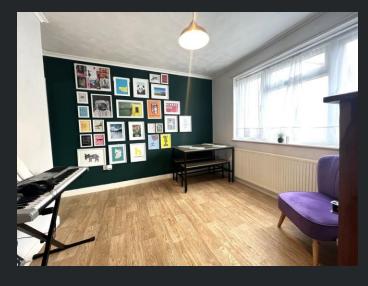

Bedroom 2 3.39m (11'1") x 3.33m (10'9") Window to rear and radiator.

Bedroom 3 2.60m (8'5") x 2.26m (7'4") Window to front, built in over stairs storage cupboard.

Bathroom Fitted with two piece suite comprising panelled bath and wash hand basin, part tiled walls, window to rear, radiator and laminate flooring.