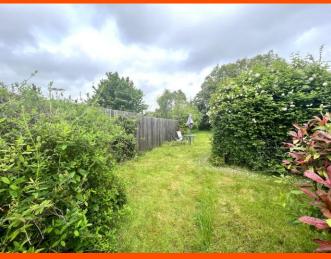

WC Fitted with lowlevel WC, tiled splashback, laminate flooring, and window to side.

Outside The property offers planted shrubs, both front and rear parking which is laid to gravel. A set of timber built double gates allow access to an enclosed rear garden, which offers an outside toilet, and two storerooms, a

paved path leads to a large garden

which comprises of

lawn and many bushes, and trees.

**EPC-TBC** 