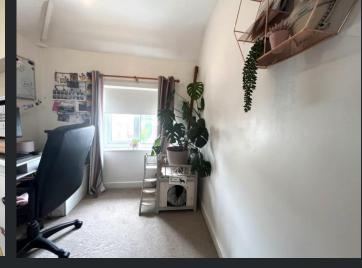

window to side, vinyl flooring and door to the larder cupboard.

First Floor

Landing Window to side and door to;

Bedroom 1 3.42m (11'1") x 3.88m (12'7") Max Window to front, built in storage cupboard and radiator.