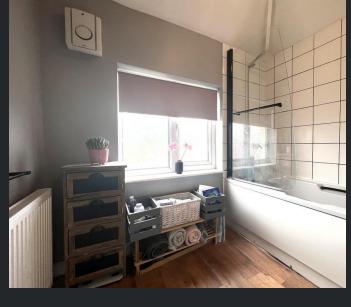

Bedroom 2 3.39m (11'1") x 3.33m (10'9") Window to rear and radiator.

Bedroom 3 2.60m (8'5") x 2.26m (7'4") Window to front, built in over stairs storage cupboard.

Bathroom Fitted with two piece suite comprising panelled bath and wash hand basin, part tiled walls, window to rear, radiator and laminate flooring.