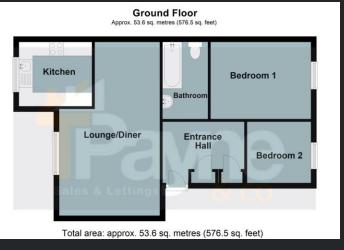

#### Ground Floor

Entrance Hall Two storage cupboards and electric heater.

Lounge/Diner

6.27m (20'5") x 3.60m (11'8") max Double glazed window to side and electric heater.

#### Kitchen

2.64m (8'6") x 2.35m (7'7") Fitted with a matching base and eye level units with worktop space over, stainless steel sink, integrated fridge/freezer and washing machine, electric cooker, electric hob, double glazed window to side and laminate flooring.

#### Bathroom

Fitted with three piece suite comprising panelled bath, wash hand basin and low-level WC, tiled splashbacks and laminate flooring.

Bedroom 1 3.63m (11'9") x 2.78m (9'1") Double glazed window to side and electric heater.

Bedroom 2 2.31m (7'5") x 2.21m (7'2") Double glazed window to side and electric heater.

Outside One allocated parking space to the front of the property.

EPC - C