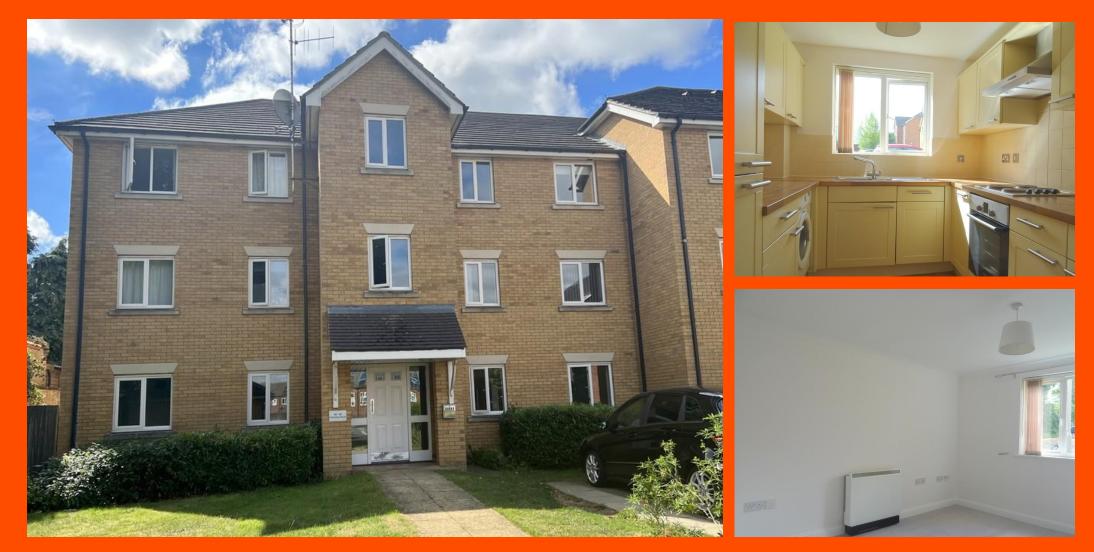

## Fellowes Road, Peterborough, Cambs, PE2 8DS

Ground Floor Flat - 2 Bedrooms - Lounge/Dining Room - Kitchen - Bathroom - Allocated Parking - Available End Of May - Deposit £1,038.46 - Council Tax Band A - Call To View (01354) 696700

#### Ground Floor

Entrance Hall Two storage cupboards and electric heater.

Lounge/Diner

6.27m (20'5") x 3.60m (11'8") max Double glazed window to side and electric heater.

#### Kitchen

2.64m (8'6") x 2.35m (7'7") Fitted with a matching base and eye level units with worktop space over, stainless steel sink, integrated fridge/freezer and washing machine, electric cooker, electric hob, double glazed window to side and laminate flooring.