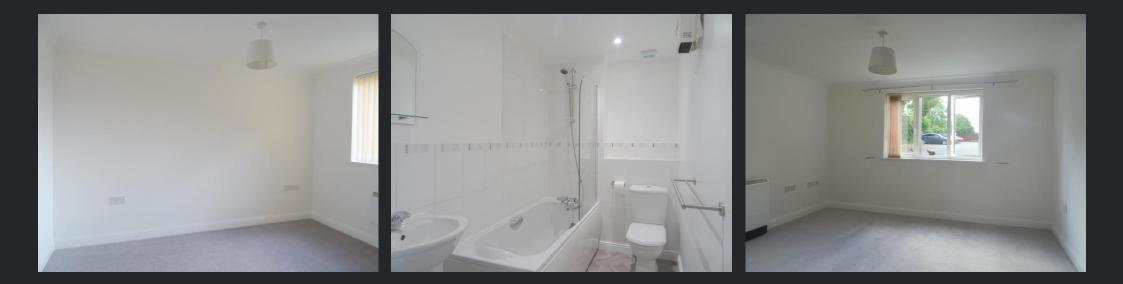

#### Bathroom

Fitted with three piece suite comprising panelled bath, wash hand basin and low-level WC, tiled splashbacks and laminate flooring.

Bedroom 1 3.63m (11'9") x 2.78m (9'1") Double glazed window to side and electric heater.

Bedroom 2 2.31m (7'5") x 2.21m (7'2") Double glazed window to side and electric heater.

Outside One allocated parking space to the front of the property.

EPC - C