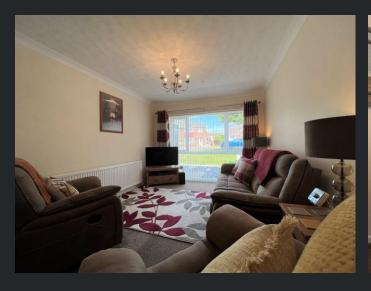

### WC

Double glazed window to side, fully tiled walls, wall mounted vanity wash hand basin and comfort height WC and coving to ceiling.

Lounge/Diner 7.67m (25'2") x 3.13m (10'3") Double glazed window to front, two radiators, serving hatch to kitchen, coving to ceiling and double doors to: