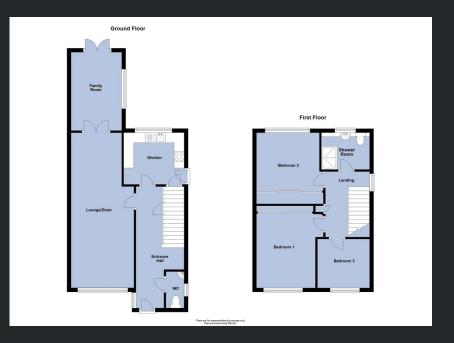

# **Ground Floor**

# Hall

Double glazed entrance door, double glazed window to side, under stairs storage cupboard, radiator, stairs and door to:

### WC

Double glazed window to side, fully tiled walls, wall mounted vanity wash hand basin and comfort height WC and coving to ceiling.

Lounge/Diner 7.67m (25'2") x 3.13m (10'3") Double glazed window to front, two radiators, serving hatch to kitchen, coving to ceiling and double doors to:

Family Room 3.87m (12'8") x 2.38m (7'10") Double glazed window to side, double glazed double doors to garden, wall mounted electric heater and coving to ceiling. Kitchen 3.00m (9'10") x 2.56m (8'5")

Double glazed window to rear, double glazed door to side, fitted with a range of base and eye level units and worktop, 1+1/4 bowl stainless steel sink with mixer tap and part tiled walls, built-in freezer, space and plumbing for washing machine, space for fridge/freezer, fitted double oven, hob with pull out extractor hood over and built in storage cupboard.

#### First Floor

Landing

Double glazed window to side, built in airing cupboard, coving to ceiling and doors to:

Bedroom 1 4.05m (13'3") x 2.69m (8'10")

Double glazed window to front, fitted wardrobes with sliding doors, radiator and coving to ceiling.

Bedroom 2 3.52m (11'5") x 3.07m (10'1")

Double glazed window to rear,

fitted wardrobes with sliding doors, radiator and coving to ceiling.

Bedroom 3 2.43m (8') x 2.41m (7'11")

Double glazed window to front, radiator and coving to ceiling.

### Shower Room

Double glazed window to rear, shower cubicle, vanity wash hand basin and WC, fully tiled walls, heated towel rail and coving to ceiling.