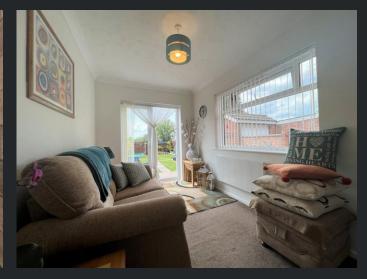

Family Room 3.87m (12'8") x 2.38m (7'10") Double glazed window to side, double glazed double doors to garden, wall mounted electric heater and coving to ceiling. Kitchen 3.00m (9'10") x 2.56m (8'5")

Double glazed window to rear, double glazed door to side, fitted with a range of base and eye level units and worktop, 1+1/4 bowl stainless steel sink with mixer tap and part tiled walls, built-in freezer, space and plumbing for washing machine, space for fridge/freezer, fitted double oven, hob with pull out extractor hood over and built in storage cupboard.