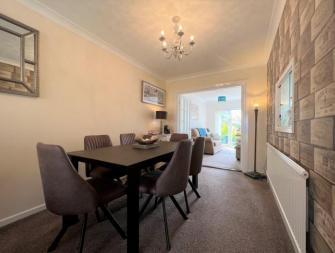

### WC

Double glazed window to side, fully tiled walls, wall mounted vanity wash hand basin and comfort height WC and coving to ceiling.

Lounge/Diner 7.67m (25'2") x 3.13m (10'3") Double glazed window to front, two radiators, serving hatch to kitchen, coving to ceiling and double doors to: