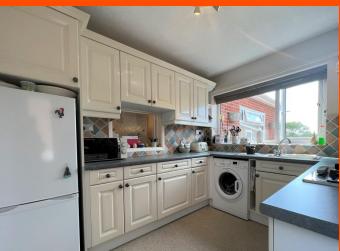

Family Room 3.87m (12'8") x 2.38m (7'10") Double glazed window to side, double glazed double doors to garden, wall mounted electric heater and coving to ceiling. Kitchen 3.00m (9'10") x 2.56m (8'5")

Double glazed window to rear, double glazed door to side, fitted with a range of base and eye level units and worktop, 1+1/4 bowl stainless steel sink with mixer tap and part tiled walls, built-in freezer, space and plumbing for washing machine, space for fridge/freezer, fitted double oven, hob with pull out extractor hood over and built in storage cupboard.