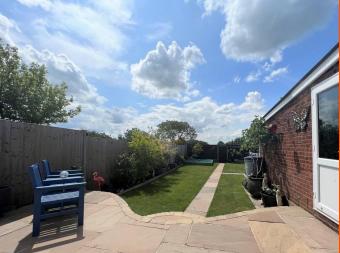

# Outside

Open plan front garden which is mainly laid to lawn. Driveway to the side providing off road parking and leading to single garage which has electrics and light, with up and over garage door, access door to the side and window to rear. Side gate allows access to the rear garden which is fully endosed with paved patio area and step down to lawn which has mature plant and shrub boarders. There is a sunken pond at the end of the garden.