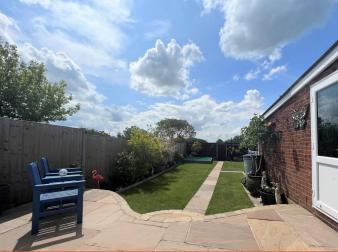

## Outside

Open plan front garden which is mainly laid to lawn. Driveway to the side providing off road parking and leading to single garage which has electrics and light, with up and over garage door, access door to the side and window to rear. Side gate allows access to the rear garden which is fully endosed with paved patio area and step down to lawn which has mature plant and shrub boarders. There is a sunken pond at the end of the garden.

Gate allows further rear access.