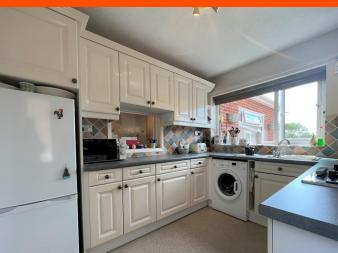

Family Room 3.87m (12'8") x 2.38m (7'10") Double glazed window to side, double glazed double doors to garden, wall mounted electric heater and coving to ceiling. Kitchen 3.00m (9'10") x 2.56m (8'5")

Double glazed window to rear, double glazed door to side, fitted with a range of base and eye level units and worktop, 1+1/4 bowl stainless steel sink with mixer tap and part tiled walls, built-in freezer, space and plumbing for washing machine, space for fridge/freezer, fitted double oven, hob with pull out extractor hood over and built in storage cupboard.