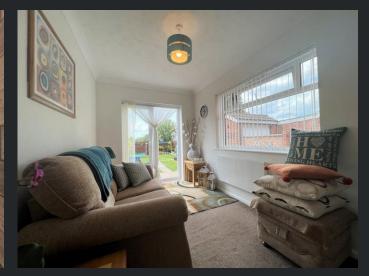

Family Room 3.87m (12'8") x 2.38m (7'10") Double glazed window to side, double glazed double doors to garden, wall mounted electric heater and coving to ceiling. Kitchen 3.00m (9'10") x 2.56m (8'5")

Double glazed window to rear, double glazed door to side, fitted with a range of base and eye level units and worktop, 1+1/4 bowl stainless steel sink with mixer tap and part tiled walls, built-in freezer, space and plumbing for washing machine, space for fridge/freezer, fitted double oven, hob with pull out extractor hood over and built in storage cupboard.