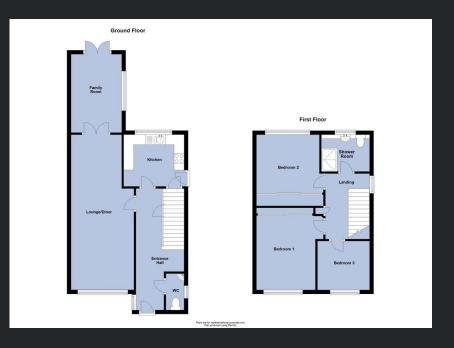

# Ground Floor

## Hall

Double glazed entrance door, double glazed window to side, under stairs storage cupboard, radiator, stairs and door to:

## WC

Double glazed window to side, fully tiled walls, wall mounted vanity wash hand basin and comfort height WC and coving to ceiling.

Lounge/Diner 7.67m (25'2") x 3.13m (10'3") Double glazed window to front, two radiators, serving hatch to kitchen, coving to ceiling and double doors to:

Family Room 3.87m (12'8") x 2.38m (7'10") Double glazed window to side, double glazed double doors to garden, wall mounted electric heater and coving to ceiling. Kitchen 3.00m (9'10") x 2.56m (8'5")

Double glazed window to rear, double glazed door to side, fitted with a range of base and eye level units and worktop, 1+1/4 bowl stainless steel sink with mixer tap and part tiled walls, built-in freezer, space and plumbing for washing machine, space for fridge/freezer, fitted double oven, hob with pull out extractor hood over and built in storage cupboard.

#### First Floor

Landing

Double glazed window to side, built in airing cupboard, coving to ceiling and doors to:

Bedroom 1 4.05m (13'3") x 2.69m (8'10")

Double glazed window to front, fitted wardrobes with sliding doors, radiator and coving to ceiling.

Bedroom 2 3.52m (11'5") x 3.07m (10'1")

Double glazed window to rear,

fitted wardrobes with sliding doors, radiator and coving to ceiling.

Bedroom 3 2.43m (8') x 2.41m (7'11")

Double glazed window to front, radiator and coving to ceiling.

### Shower Room

Double glazed window to rear, shower cubicle, vanity wash hand basin and WC, fully tiled walls, heated towel rail and coving to ceiling.