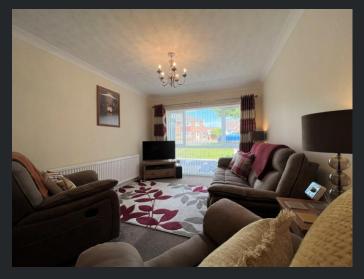

## WC

Double glazed window to side, fully tiled walls, wall mounted vanity wash hand basin and comfort height WC and coving to ceiling.

Lounge/Diner 7.67m (25'2") x 3.13m (10'3") Double glazed window to front, two radiators, serving hatch to kitchen, coving to ceiling and double doors to: