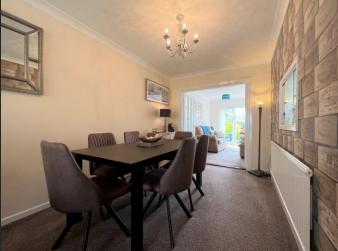

## WC

Double glazed window to side, fully tiled walls, wall mounted vanity wash hand basin and comfort height WC and coving to ceiling.

Lounge/Diner 7.67m (25'2") x 3.13m (10'3") Double glazed window to front, two radiators, serving hatch to kitchen, coving to ceiling and double doors to: