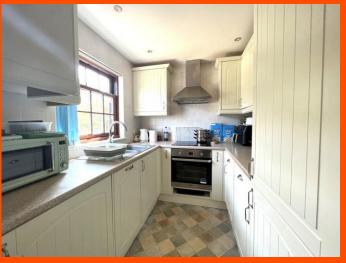

### Kitchen

2.33m (7'6") x 2.15m (7")
Fitted with a matching base and eye level units with worktop space over, stainless steel sink with tiled surround, integrated fridge/freezer, dishwasher and washing machine, built-in oven, built-in hob and window to front.