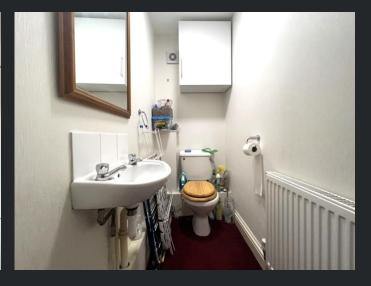

## WC

Fitted with two piece suite comprising, wash hand basin and low-level WC and radiator.

Lounge 4.55m (14'9") x 2.91m (9'5") Window to rear, radiator and double doors leading to the garden.

First Floor