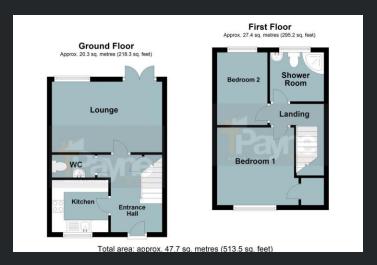

£170,000

Entrance Hall Built in under stairs storage cupboard, radiator and stairs leading to the first floor.

### Kitchen

2.33m (7'6") x 2.15m (7")
Fitted with a matching base and eye level units with worktop space over, stainless steel sink with tiled surround, integrated fridge/freezer, dishwasher and washing machine, built-in oven, built-in hob and window to front.

## WC

Fitted with two piece suite comprising, wash hand basin and low-level WC and radiator.

Lounge 4.55m (14'9") x 2.91m (9'5") Window to rear, radiator and double doors leading to the garden.

First Floor

#### Bedroom 1

3.16m (10'3") x 3.18m (10'4") Window to front, built in storage cupboard and radiator.

Bedroom 2 3.00m (9'8") x 2.08m (6'8") Window to rear and radiator.

#### Shower Room

Fitted with three piece suite comprising shower cubide, wash hand basin and low-level WC, window to rear and radiator.