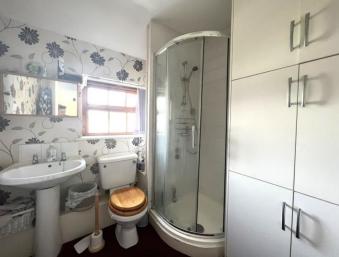

#### Shower Room

Fitted with three piece suite comprising shower cubide, wash hand basin and low-level WC, window to rear and radiator.