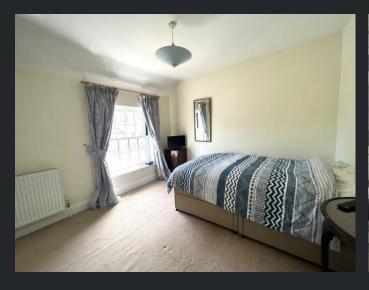

#### Bedroom 1

3.16m (10'3") x 3.18m (10'4") Window to front, built in storage cupboard and radiator.

Bedroom 2 3.00m (9'8") x 2.08m (6'8") Window to rear and radiator.