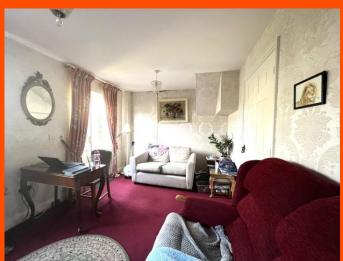

## WC

Fitted with two piece suite comprising, wash hand basin and low-level WC and radiator.

Lounge 4.55m (14'9") x 2.91m (9'5") Window to rear, radiator and double doors leading to the garden.

First Floor