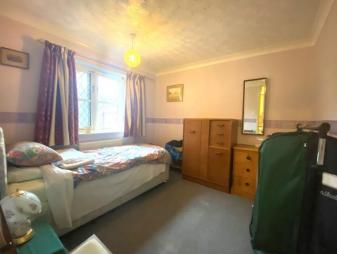

Bedroom 3.01m (9'8") x 2.96m (9'7")
UPVC double glazed window to rear, radiator and fitted carpet.