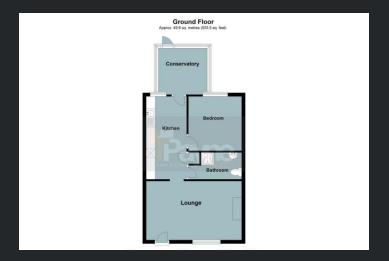

### **Ground Floor**

# Lounge 5.31m (17'3") x 3.27m (107")

UPVC double glazed window to front, fireplace with surround, radiator, fitted carpet and door to front.

#### Kitchen

4.70m (15'4") x 2.25m (7'3")
Fitted with a matching range of base and eye level units with worktop space over base units, 1+1/2 bowl stainless steel sink, space for cooker, fridge, freezer, plumbing for washing machine and dishwasher, part tiled walls, vinyl flooring, uPVC double glazed window to rear and radiator.

Bedroom 3.01m (9'8") x 2.96m (9'7")
UPVC double glazed window to rear, radiator and fitted carpet.

## Bathroom

Fitted with a three-piece suite comprising shower cubide, wash hand basin, low level WC, part tiled walls, vinyl flooring, radiator.

# Conservatory

With uPVC double glazed windows to rear and side and fitted carpet.