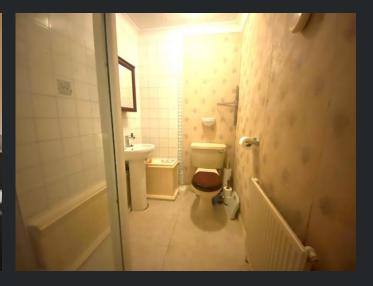

## Bathroom

Fitted with a three-piece suite comprising shower cubide, wash hand basin, low level WC, part tiled walls, vinyl flooring, radiator.