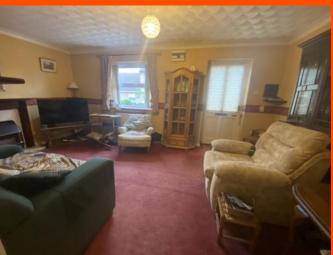

# Lounge 5.31m (17'3") x 3.27m (107")

UPVC double glazed window to front, fireplace with surround, radiator, fitted carpet and door to front.