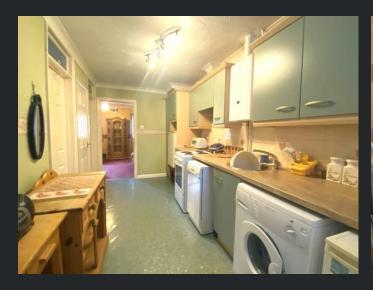

#### Kitchen

4.70m (15'4") x 2.25m (7'3")
Fitted with a matching range of base and eye level units with worktop space over base units, 1+1/2 bowl stainless steel sink, space for cooker, fridge, freezer, plumbing for washing machine and dishwasher, part tiled walls, vinyl flooring, uPVC double glazed window to rear and radiator.