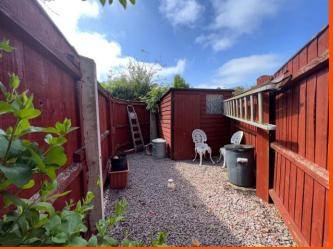

#### Outside

This property has allocated parking, there is a small front garden which is paved consisting of a few plants. The garden to the rear is endosed, low maintenance, paved, with shrub borders. It also has a gravel area with a timber shed. The property also comes with two allocated parking spaces.