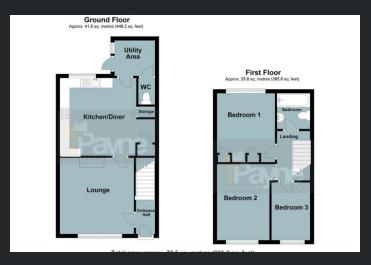

£200,000

**Ground Floor** 

Entrance Hall Radiator and stairs leading to the first floor

Lounge 3.84m (12'5") x 3.74m (12'2") Window to front, fireplace with surround, radiator and wooden flooring.

Kitchen/Diner
3.92m (12'8") x 4.83m (15'8") Max
Fitted with a matching base and
eye level units with worktop space
over, composite sink with tiled
splashbacks, plumbing for
washing machine, space for
fridge/freezer, built-in oven, built-in
hob, built in storage cupboard and
window to rear.

WC Fitted with low-level WC.

Utility Area 2.04m (6'6") x 1.79m (5'8") Window to side and door leading to the rear of the garden.

First Floor

Landing Radiator.

Bedroom 1 3.47m (11'3") x 3.08m (10'1") Window to rear, radiator and two built in storage cupboards.

Bedroom 2 3.83m (12'5") x 2.65m (8'6") Window to front and radiator.

Bedroom 3 2.91 m (9'5") x 2.13m (6'9") Window to front and radiator.

Bathroom
Fitted with three piece suite
comprising panelled bath, wash
hand basin and low-level WC, tiled
splashbacks and radiator.