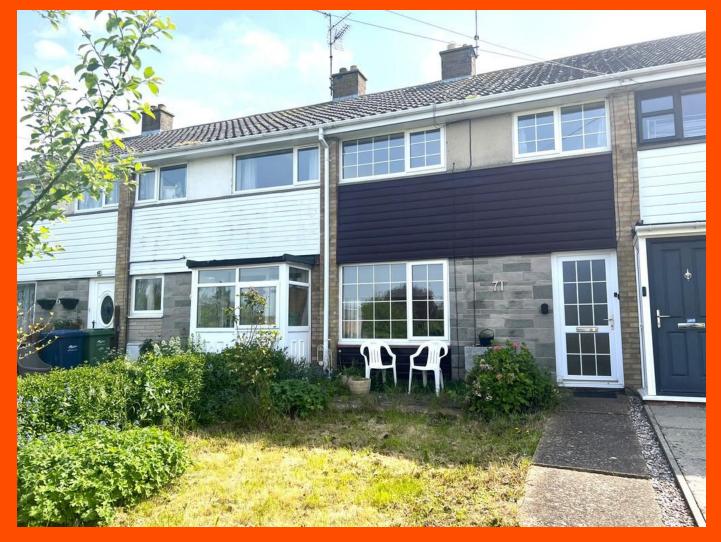

West Street, Chatteris, Cambs, PE16 6HR

Updating Required - Mid Terraced House - 3 Bedrooms - Kitchen/Diner - Lounge - Bathroom & Ground Floor WC - Front & Rear Garden - No Upward Chain - Call To View (01354 696700)

£200,000

**Ground Floor** 

Entrance Hall Radiator and stairs leading to the first floor

Lounge 3.84m (12'5") x 3.74m (12'2") Window to front, fireplace with surround, radiator and wooden flooring.

Kitchen/Diner
3.92m (12'8") x 4.83m (15'8") Max
Fitted with a matching base and
eye level units with worktop space
over, composite sink with tiled
splashbacks, plumbing for
washing machine, space for
fridge/freezer, built-in oven, built-in
hob, built in storage cupboard and
window to rear.