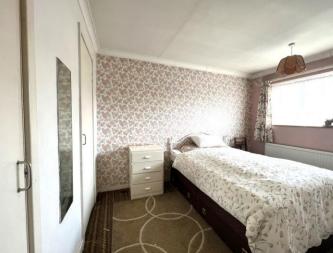

WC Fitted with low-level WC.

Utility Area 2.04m (6'6") x 1.79m (5'8") Window to side and door leading to the rear of the garden.

First Floor

Landing Radiator.

Bedroom 1 3.47m (11'3") x 3.08m (10'1") Window to rear, radiator and two built in storage cupboards.