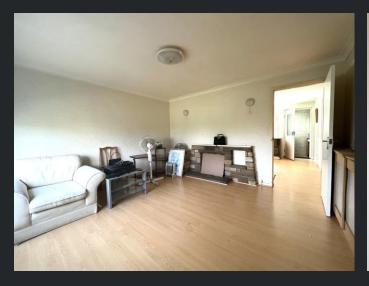

£200,000

**Ground Floor** 

Entrance Hall Radiator and stairs leading to the first floor

Lounge 3.84m (12'5") x 3.74m (12'2") Window to front, fireplace with surround, radiator and wooden flooring.

Kitchen/Diner
3.92m (12'8") x 4.83m (15'8") Max
Fitted with a matching base and
eye level units with worktop space
over, composite sink with tiled
splashbacks, plumbing for
washing machine, space for
fridge/freezer, built-in oven, built-in
hob, built in storage cupboard and
window to rear.