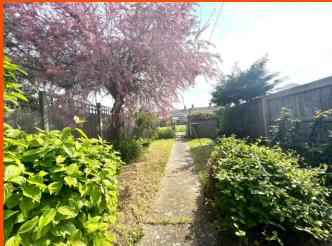

Outside

The property offers both front and rear gardens. The front garden is mainly laid to lawn with planted shrubs and plants.

The rear garden offers a patio area, lawn and many planted mature shrubs and plants.