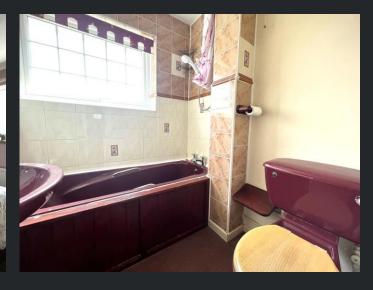

Bedroom 2 3.83m (12'5") x 2.65m (8'6") Window to front and radiator.

Bedroom 3 2.91 m (9'5") x 2.13m (6'9") Window to front and radiator.

Bathroom
Fitted with three piece suite
comprising panelled bath, wash
hand basin and low-level WC, tiled
splashbacks and radiator.