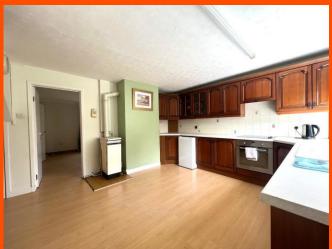

£200,000

**Ground Floor** 

Entrance Hall Radiator and stairs leading to the first floor

Lounge 3.84m (12'5") x 3.74m (12'2") Window to front, fireplace with surround, radiator and wooden flooring.

Kitchen/Diner
3.92m (12'8") x 4.83m (15'8") Max
Fitted with a matching base and
eye level units with worktop space
over, composite sink with tiled
splashbacks, plumbing for
washing machine, space for
fridge/freezer, built-in oven, built-in
hob, built in storage cupboard and
window to rear.