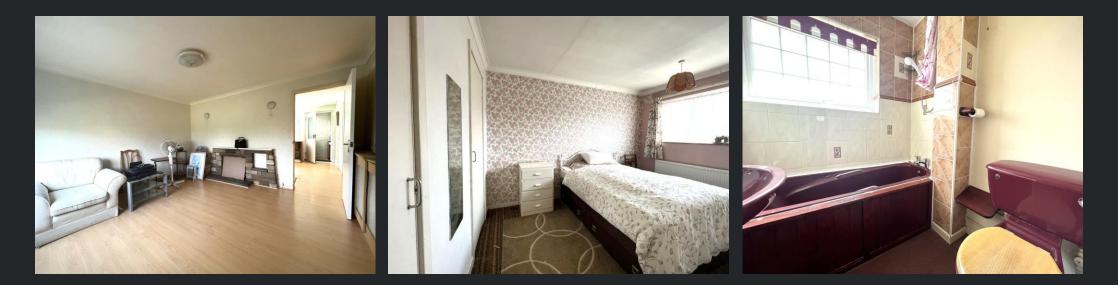

#### Lounge

3.84m (12'5") x 3.74m (12'2") Window to front, fireplace with surround, radiator and wooden flooring.

#### Bedroom 1 3.47m (11'3") x 3.08m (10'1") Window to rear, radiator and two built in storage cupboards.

Bedroom 2 3.83m (12'5") x 2.65m (8'6") Window to front and radiator.

Bedroom 3 2.91m (9'5") x 2.13m (6'9") Window to front and radiator.

#### Bathroom

Fitted with three piece suite comprising panelled bath, wash hand basin and low-level WC, tiled splashbacks and radiator.