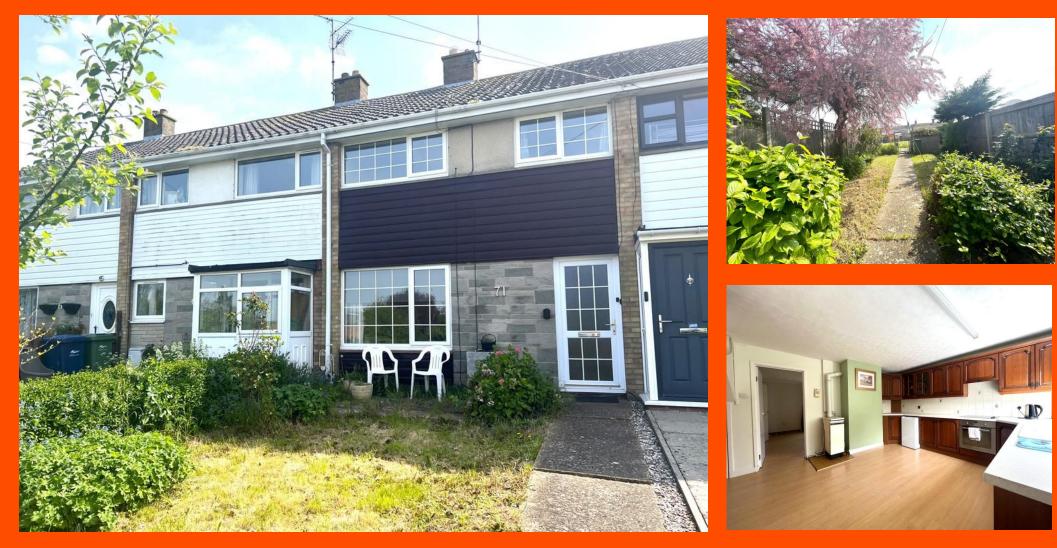

## West Street, Chatteris, Cambs, PE16 6HR

Updating Required - Mid Terraced House - 3 Bedrooms - Kitchen/Diner - Lounge - Bathroom & Ground Floor WC -Front & Rear Garden - No Upward Chain - Call To View (01354 696700)

#### Outside

The property offers both front and rear gardens. The front garden is mainly laid to lawn with planted shrubs and plants.

The rear garden offers a patio area, lawn and many planted mature shrubs and plants.