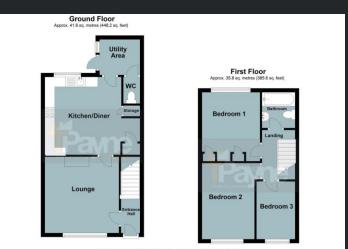

#### Ground Floor

Entrance Hall Radiator and stairs leading to the first floor

#### Lounge

3.84m (12'5") x 3.74m (12'2") Window to front, fireplace with surround, radiator and wooden flooring.

#### Kitchen/Diner

3.92m (12'8") x 4.83m (15'8") Max Fitted with a matching base and eye level units with worktop space over, composite sink with tiled splashbacks, plumbing for washing machine, space for fridge/freezer, built-in oven, built-in hob, built in storage cupboard and window to rear.

#### WC

Fitted with low-level WC.

#### Utility Area 2.04m (6'6") x 1.79m (5'8") Window to side and door leading to the rear of the garden.

First Floor

Landing Radiator.

#### Bedroom 1 3.47m (11'3") x 3.08m (10'1") Window to rear, radiator and two built in storage cupboards.

Bedroom 2 3.83m (12'5") x 2.65m (8'6") Window to front and radiator.

Bedroom 3 2.91m (9'5") x 2.13m (6'9") Window to front and radiator.

#### Bathroom

Fitted with three piece suite comprising panelled bath, wash hand basin and low-level WC, tiled splashbacks and radiator.