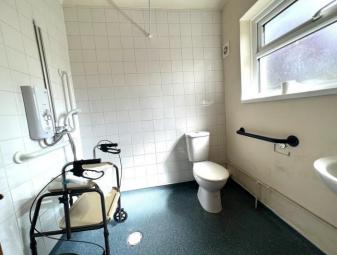

Wet Room Fitted with three piece suite comprising shower area, wash hand basin with tiled splashbacks and low-level WC and window to side.

The property offers a driveway to the front. A side gravelled area leads to the rear of the property providing a small garden area which again in laid to gravel.