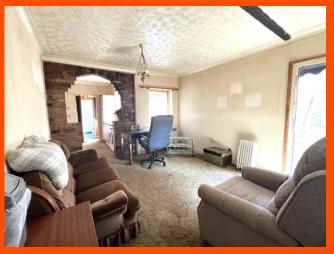

## **Ground Floor**

Lounge 6.13m (20'1") x 3.51m (11'5") Max Window to rear, electric heater and external entrance door.