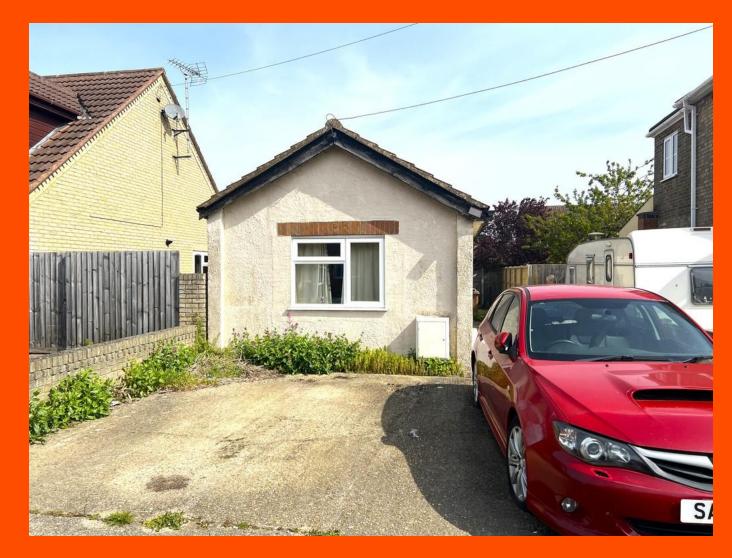

Burrowmoor Road, March, Cambs, PE15 9SS

CASH BUYERS ONLY!! Renovation Project - Detached Bungalow - 2 Double Bedrooms - Lounge - Kitchen - Wet Room - Rear Garden Area - Driveway - No Upward Chain - Call To View - (01354) 696700

Wet Room Fitted with three piece suite comprising shower area, wash hand basin with tiled splashbacks and low-level WC and window to side.

The property offers a driveway to the front. A side gravelled area leads to the rear of the property providing a small garden area which again in laid to gravel.