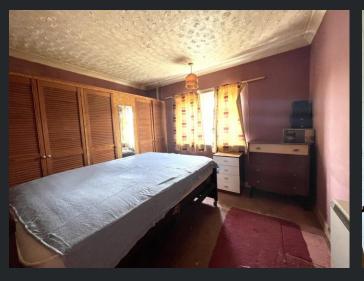

Bedroom 1 3.49m (11'4") x 2.95m (9'6") Window to front and electric heater.

Bedroom 2 2.61m (8'5") x 2.09m (6'8") Window to side and electric heater. Rear Lobby
Built in storage cupboard.

Lean-to Window to side and door leading to the rear.