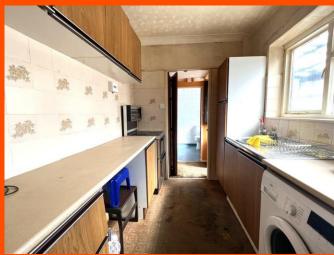

## Kitchen

2.49m (8'1") x 1.98m (6'4")
Fitted with a matching base and
eye level units with worktop space
over, stainless steel sink, plumbing
for washing machine, space for
fridge/freezer and cooker and
window to side.