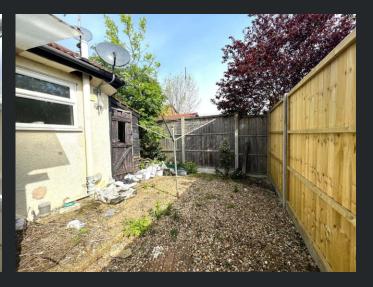

Wet Room Fitted with three piece suite comprising shower area, wash hand basin with tiled splashbacks and low-level WC and window to side.

The property offers a driveway to the front. A side gravelled area leads to the rear of the property providing a small garden area which again in laid to gravel.