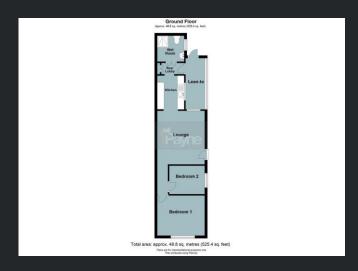

## **Ground Floor**

Lounge 6.13m (20'1") x 3.51m (11'5") Max Window to rear, electric heater and external entrance door.

## Kitchen

2.49m (8'1") x 1.98m (6'4")
Fitted with a matching base and
eye level units with worktop space
over, stainless steel sink, plumbing
for washing machine, space for
fridge/freezer and cooker and
window to side.

Bedroom 1 3.49m (11'4") x 2.95m (9'6") Window to front and electric heater.

Bedroom 2 2.61m (8'5") x 2.09m (6'8") Window to side and electric heater. Rear Lobby
Built in storage cupboard.

Lean-to Window to side and door leading to the rear.

Wet Room Fitted with three piece suite comprising shower area, wash hand basin with tiled splashbacks and low-level WC and window to side.

The property offers a driveway to the front. A side gravelled area leads to the rear of the property providing a small garden area which again in laid to gravel.