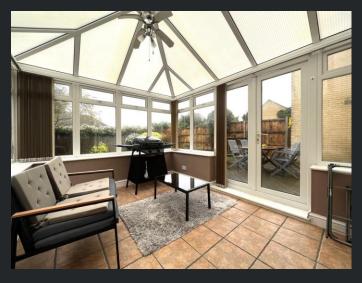

### Conservatory

Double glazed w indows to side and rear and double glazed double door to side.

First Floor