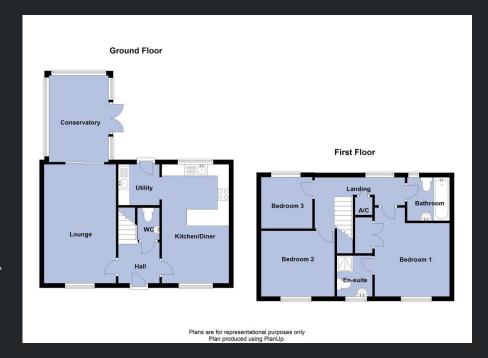

#### Ground Floor

## Hall

Double glazed entrance door, stairs to firstfloor and radiator.

## WC

Fitted with two-piece suite comprising, wash hand basin and low-level WC, tiled splashbacks and radiator.

Kitchen/Diner 5.18m (17") x 2.93m (9'7")
Fitted with a matching range of base and eye level units with worktop space over, gas oven and hob with extractor hood over, stainless steel sink, built-in dishwasher, space for fridge and freezer, tiled flooring, radiator and double-glazed window to front and rear.

# Utility

1.80m (5'11") x 1.78m (5'10") Base level units, stainless steel sink, plumbing for washing machine, vent for tumble dryer, radiator and double-glazed door to rear.

# Lounge

5.18m (17') x 3.14m (10'4") Double glazed w indow to front, two radiators, coving to ceiling and double-glazed sliding door to conservatory.

### Conservatory

Double glazed w indows to side and rear and double glazed double door to side.

First Floor

# Landing

Double glazed window to rear.

# Bedroom 1

3.27m (10'9") x 3.87m (12'6")

Double glazed w indow to front, radiator and built in wardrobe.

#### En-suite

Fitted w ith three-piece suite comprising w ith shower cubicle, pedestal wash hand basin and low-level WC, half tiled surround, radiator and double-

glazed window to front.

### Bedroom 2

3.21m (10'6") x 2.86m (9'5") Double glazed w indow to front and radiator.

# Bedroom 3

2.24m (7'4") x 2.24m (7'4") Double glazed w indow to rear and radiator.

## Bathroom

Fitted with three-piece suite comprising bath with shower attachment over, pedestal wash hand basin and low-level WC, half tiled surround, vinyl flooring, radiator and double-glazed window to rear.