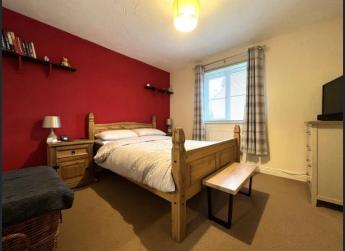

# Bedroom 1

3.27m (10'9") x 3.87m (12'6")

Double glazed w indow to front, radiator and built in wardrobe.