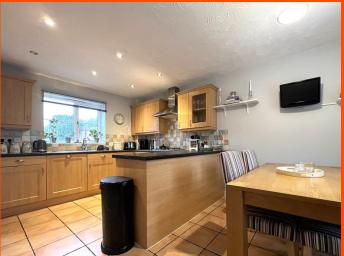

## WC

Fitted with two-piece suite comprising, wash hand basin and low-level WC, tiled splashbacks and radiator.

Kitchen/Diner 5.18m (17") x 2.93m (9'7")
Fitted with a matching range of base and eye level units with worktop space over, gas oven and hob with extractor hood over, stainless steel sink, built-in dishwasher, space for fridge and freezer, tiled flooring, radiator and double-glazed window to front and rear.