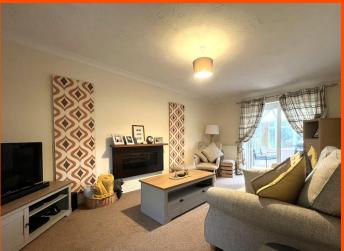

# Lounge

5.18m (17') x 3.14m (10'4") Double glazed w indow to front, two radiators, coving to ceiling and double-glazed sliding door to conservatory.