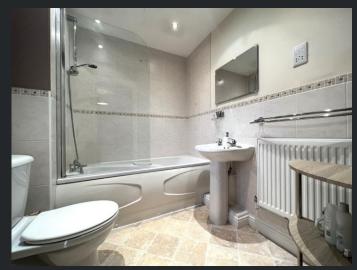

## Bathroom

Fitted with three-piece suite comprising bath with shower attachment over, pedestal wash hand basin and low-level WC, half tiled surround, vinyl flooring, radiator and double-glazed window to rear.