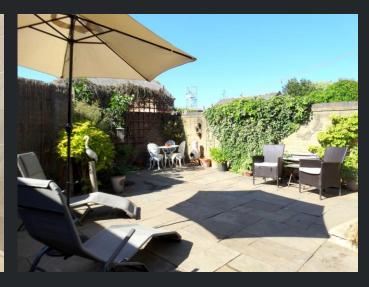

Second Floor

Bedroom 3 8.10m (267") x 4.12m (13'6")
Sash window to front, storage cupboard, radiator, exposed beams.

Outside

Gated side entrance leads to the walled low maintenance rear garden.

**EPC RATING - TBC** 