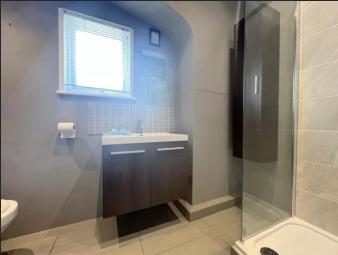

Shower Room

Walk in shower, wash hand basin with cupboard under and low-level WC tiled splashbacks, sash window to side, heated towel rail, tiled flooring, spotlights.

Bedroom 2 4.91 m (16'1") x 2.43m

Sash windows to side and rear, airing cupboard, radiator.