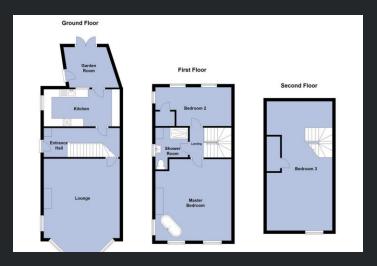

## **Ground Floor**

Entrance Hall Entrance door, radiator, coving to ceiling, high skirting boards, stairs to first floor.

Lounge 6.04m (19'10") into bay x 4.77m (15'8")
Bay sash window to front, sash window to side, open fire with

window to side, open fire with ornate feature fireplace and marble surround, radiators, exposed wooden floorboards, coving to ceiling, picture rails, high skirting boards.

Kitchen 4.77m (15'8") x 2.33m (7'8")

Fitted with a range of base and eye level units with composite granite worktop, stainless steel sink, upturn splashback, built-in fridge/freezer, dishwasher and washing machine, built-in double oven, five ing gas hob with extractor hood over, sash window to side and rear, radiator, high skirting boards, coving to ceiling.

Garden Room 3.12m (10'3") max x 2.66m (8'9") max Double-glazed double doors to garden, double glazed door to side, radiator, high skirting boards.

First Floor

Landing

Stairs to second floor.

Master Bedroom 5.11m (16'9") max x 4.87m (16') Sash windows to front and side, cast iron feature fireplace, radiators, two-person bath.

Shower Room

Walk in shower, wash hand basin with cupboard under and low-level WC tiled splashbacks, sash window to side, heated towel rail, tiled flooring, spotlights.

Bedroom 2 4.91 m (16'1") x 2.43m

Sash windows to side and rear, airing cupboard, radiator.

Second Floor

Bedroom 3 8.10m (267") x 4.12m (13'6")
Sash window to front, storage cupboard, radiator, exposed beams.

Outside

Gated side entrance leads to the walled low maintenance rear garden.

**EPC RATING - TBC** 