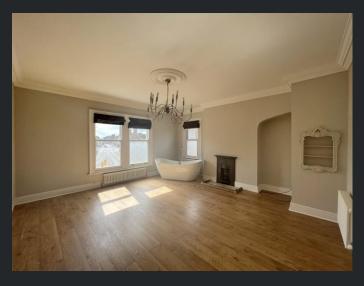

Garden Room 3.12m (10'3") max x 2.66m (8'9") max Double-glazed double doors to garden, double glazed door to side, radiator, high skirting boards.

First Floor

Landing

Stairs to second floor.

Master Bedroom 5.11m (16'9") max x 4.87m (16') Sash windows to front and side, cast iron feature fireplace, radiators, two-person bath.