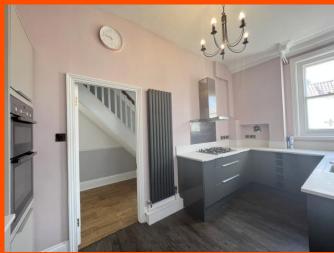

Fitted with a range of base and eye level units with composite granite worktop, stainless steel sink, upturn splashback, built-in fridge/freezer, dishwasher and washing machine, built-in double oven, five ing gas hob with extractor hood over, sash window to side and rear, radiator, high skirting boards, coving to ceiling.