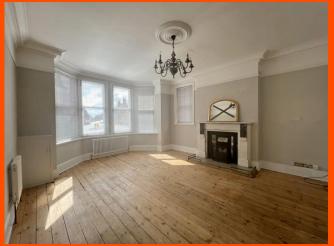

## **Ground Floor**

Entrance Hall Entrance door, radiator, coving to ceiling, high skirting boards, stairs to first floor.

Lounge 6.04m (19'10") into bay x 4.77m (15'8")
Bay sash window to front, sash window to side, open fire with

window to side, open fire with ornate feature fireplace and marble surround, radiators, exposed wooden floorboards, coving to ceiling, picture rails, high skirting boards.

Kitchen 4.77m (15'8") x 2.33m (7'8")