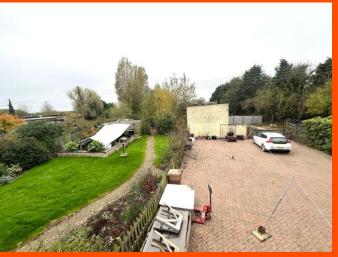

### Outside

The property offers a large front garden which is laid to lawn and planted with mature shrubs and bushes. A set of double gates allows parking to the side for multiple vehicles. To the bottom of the garden there is a large workshop which provides an ample amount of storage.

There are also many mature fruit trees including, apple, peach, pear, plum and green gage. Shrub borders, lawn, a small, raised patio area in front of the sun room and a timber built shed.

Workshop

Three windows to side and fully connected with power and lighting.