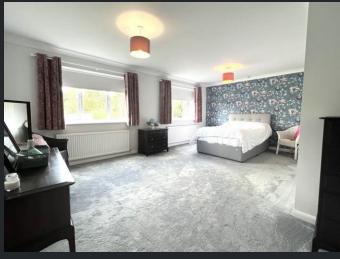

Bedroom 1 5.90m (19'3") x 4.69m (15'3")

Two windows to rear, two radiators and door to:

En-suite

Fitted with three piece suite comprising wash hand basin, shower cubicle with above and low-level WC, radiator and laminate flooring.

Bedroom 2 3.47m (11'3") x 3.42m (11'2")

Window to front and radiator.

Bedroom 3 3.64m (11'9") x 3.32m (10'8") Window to rear and

Bedroom 4 3.65m (11'9") x 3.05m (10")

radiator.

(10") Window to front and radiator.

Bedroom 5 3.59m (11'7") x 3.35m (10'9")
Window to side and

Bathroom

radiator.

Fitted with three piece suite comprising free standing bath, wash hand basin and low-level WC, window to side, radiator and laminate flooring.