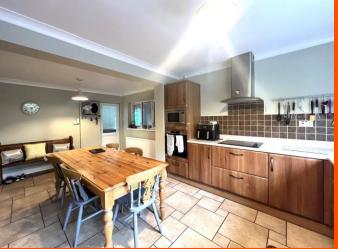

#### Sun Room

Two windows to side, built in boiler cupboard, Rayburn oil fired stove and sliding doors leading to the garden.

Kitchen/Dining Room 5.93m (19'4") x 3.71m (12'1")

Fitted with a matching base and eye level units with worktop space over, stainless steel sink, part tiled walls, space for fridge/freezer, built-in oven, built-in gas hob, built-in microwave, window to rear, window to side and tiled flooring.