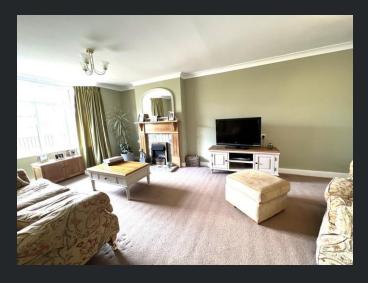

#### **Ground Floor**

Entrance Hall Laminate flooring, radiator and stairs leading to the first floor.

Lounge 7.72m (25'3") x 3.67m (12") max

Bay window to front, electric fire with surround, two radiators and sliding door leading to;

#### Sun Room

Two windows to side, built in boiler cupboard, Rayburn oil fired stove and sliding doors leading to the garden.

Kitchen/Dining Room 5.93m (19'4") x 3.71m (12'1")

Fitted with a matching base and eye level units with worktop space over, stainless steel sink, part tiled walls, space for fridge/freezer, built-in oven, built-in gas hob, built-in microwave, window to rear, window to side and tiled flooring.