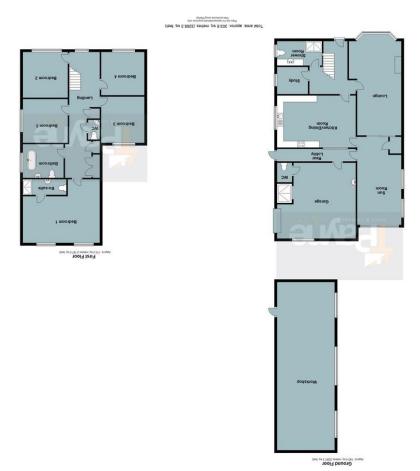

First floor

**Ground floor** 

01354 696700 info@tpayneandco.co.uk

Wisbech Office
The Boathouse, Harbour Square, Wisbech PE13 3BH

Chatteris Office 6 High Street, Chatteris PE16 6BE

www.tpayneandco.co.uk

TPayne & Co

#### **Ground Floor**

Entrance Hall Laminate flooring, radiator and stairs leading to the first floor.

Lounge 7.72m (25'3") x 3.67m (12") max

Bay window to front, electric fire with surround, two radiators and sliding door leading to;

#### Sun Room

Two windows to side, built in boiler cupboard, Rayburn oil fired stove and sliding doors leading to the garden.

Kitchen/Dining Room 5.93m (19'4") x 3.71m (12'1")

Fitted with a matching base and eye level units with worktop space over, stainless steel sink, part tiled walls, space for fridge/freezer, built-in oven, built-in gas hob, built-in microwave, window to rear, window to side and tiled flooring.

Shower Room
Fitted with three piece
suite comprising shower
cubicle, wash hand basin
and low-level WC, window
to side, radiator and
laminate flooring.

Study

2.48m (8'1") x 1.92m (6'2") Window to side and radiator.

Rear Lobby Door to:

Garage

Window to rear, space for fridge freezer and washing machine, built in shower cubicle, wash hand basin and WC. Fully connected with power and lighting.

First Floor

Landing

Window to front, radiator and 4 built in storage cupboards.

Bedroom 1 5.90m (19'3") x 4.69m (15'3")

Two windows to rear, two radiators and door to:

En-suite

Fitted with three piece suite comprising wash hand basin, shower cubicle with above and low-level WC, radiator and laminate flooring.

Bedroom 2 3.47m (11'3") x 3.42m (11'2")

Window to front and radiator.

Bedroom 3 3.64m (11'9") x 3.32m (10'8") Window to rear and

Bedroom 4 3.65m (11'9") x 3.05m (10")

radiator.

(10") Window to front and radiator.

Bedroom 5 3.59m (11'7") x 3.35m (10'9")
Window to side and

Bathroom

radiator.

Fitted with three piece suite comprising free standing bath, wash hand basin and low-level WC, window to side, radiator and laminate flooring.

## WC

Fitted with two piece suite comprising, wash hand basin and low-level WC with tiled splashback.