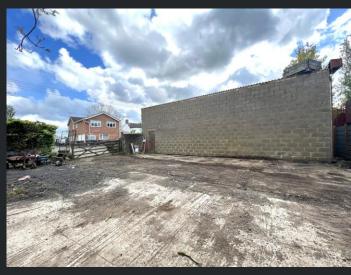

### Outside

The property offers a large front garden which is laid to lawn and planted with mature shrubs and bushes. A set of double gates allows parking to the side for multiple vehicles. To the bottom of the garden there is a large workshop which provides an ample amount of storage.

There are also many mature fruit trees including, apple, peach, pear, plum and green gage. Shrub borders, lawn, a small, raised patio area in front of the sun room and a timber built shed.

Workshop

Three windows to side and fully connected with power and lighting.