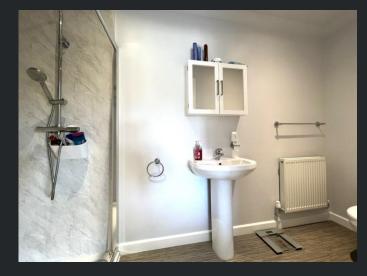

Shower Room
Fitted with three piece
suite comprising shower
cubicle, wash hand basin
and low-level WC, window
to side, radiator and
laminate flooring.

Study

2.48m (8'1") x 1.92m (6'2") Window to side and radiator.

Bedroom 5 3.59m (11'7") x 3.35m (10'9")
Window to side and

Bathroom

radiator.

Fitted with three piece suite comprising free standing bath, wash hand basin and low-level WC, window to side, radiator and laminate flooring.