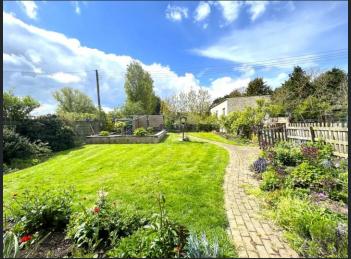

### Outside

The property offers a large front garden which is laid to lawn and planted with mature shrubs and bushes. A set of double gates allows parking to the side for multiple vehicles. To the bottom of the garden there is a large workshop which provides an ample amount of storage.

There are also many mature fruit trees including, apple, peach, pear, plum and green gage. Shrub borders, lawn, a small, raised patio area in front of the sun room and a timber built shed.

Workshop

Three windows to side and fully connected with power and lighting.