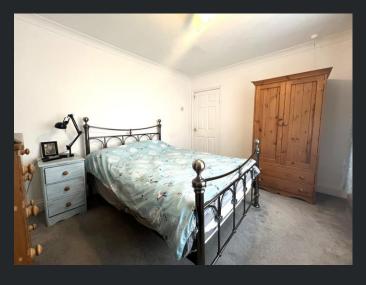

Bedroom 1 5.90m (19'3") x 4.69m (15'3")

Two windows to rear, two radiators and door to:

En-suite

Fitted with three piece suite comprising wash hand basin, shower cubicle with above and low-level WC, radiator and laminate flooring.

Bedroom 2 3.47m (11'3") x 3.42m (11'2")

Window to front and radiator.

Bedroom 3 3.64m (11'9") x 3.32m (10'8") Window to rear and

Bedroom 4 3.65m (11'9") x 3.05m (10")

radiator.

(10") Window to front and radiator.

Bedroom 5 3.59m (11'7") x 3.35m (10'9")
Window to side and

Bathroom

radiator.

Fitted with three piece suite comprising free standing bath, wash hand basin and low-level WC, window to side, radiator and laminate flooring.