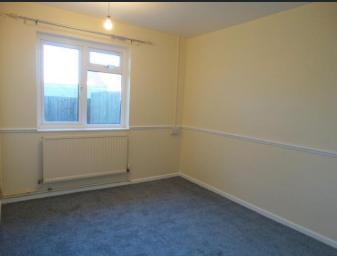

Lounge 4.21m (13'10") x 3.20m (10'6")

Double glazed window to front, storage cupboard, two radiators and door to:

Study 2.18m (7'2") x 2.03m (6'8") Double glazed window to side and radiator.

max Bedroom 3.60m (11'10") x 3.20m (10'6") Double glazed window to rear and radiator.