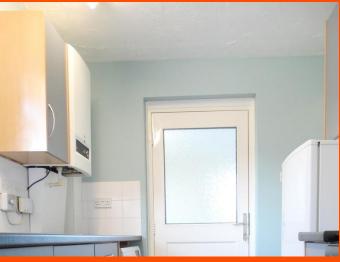

## **Ground Floor**

Entrance Hall Entrance door, radiator, vinyl flooring and door to:

Kitchen 3.10m (10'1") x 2.64m (8'8")

Fitted with a matching range of base and eye level units with worktop space over, gas cooker, stainless steel sink, plumbing for washing machine, space for fridge/freezer, storage cupboard, radiator, vinyl flooring and double glazed window to side.