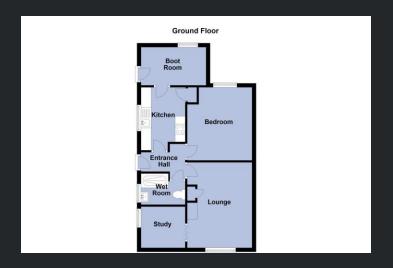

## **Ground Floor**

Entrance Hall Entrance door, radiator, vinyl flooring and door to:

Kitchen 3.10m (10'1") x 2.64m (8'8")

Fitted with a matching range of base and eye level units with worktop space over, gas cooker, stainless steel sink, plumbing for washing machine, space for fridge/freezer, storage cupboard, radiator, vinyl flooring and double glazed window to side.

Lounge 4.21m (13'10") x 3.20m (10'6")

Double glazed window to front, storage cupboard, two radiators and door to:

Study 2.18m (7'2") x 2.03m (6'8") Double glazed window to side and radiator.

max Bedroom 3.60m (11'10") x 3.20m (10'6") Double glazed window to rear and radiator.

Wet Room
Fitted with three-piece suite
comprising shower area with
electric shower and curtain rail,
vanity wash hand basin and lowlevel WC, tiled walls, radiator and

**Boot Room** 

Double glazed door to side and window to rear.

double-glazed window to side.

Outside

The property offers off road parking to the front. There is side gate access into the endosed rear garden, which is part gravel with shed, and partly laid to lawn.

EPC - D