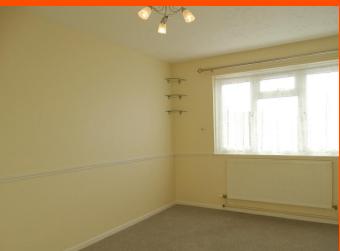

Lounge 4.21m (13'10") x 3.20m (10'6")

Double glazed window to front, storage cupboard, two radiators and door to:

Study 2.18m (7'2") x 2.03m (6'8") Double glazed window to side and radiator.

max Bedroom 3.60m (11'10") x 3.20m (10'6") Double glazed window to rear and radiator.