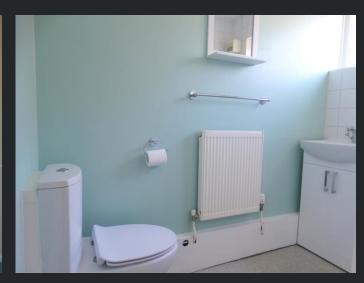

Wet Room
Fitted with three-piece suite
comprising shower area with
electric shower and curtain rail,
vanity wash hand basin and lowlevel WC, tiled walls, radiator and

**Boot Room** 

Double glazed door to side and window to rear.