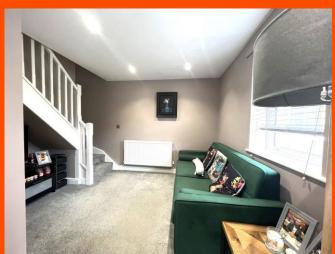

Lounge Area 3.72m (12'2") x 2.46m (8'1") Double glazed window to front, radiator and stairs to first floor.