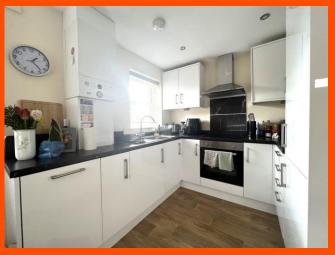

#### **Ground Floor**

Kitchen Area 3.72m (12'2") x 2.44m (8')
Fitted with a matching range of base and eye level units with worktop space over with underlighting, electric hob with extractor hood over and oven, stainless steel sink, built-in fridge/freezer, slimline dishwasher and washing machine, radiator, vinyl flooring, two double glazed windows to side, one double glazed window and door to front.