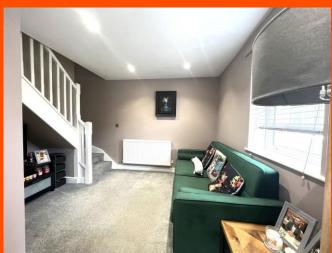

Lounge Area 3.72m (12'2") x 2.46m (8'1") Double glazed window to front, radiator and stairs to first floor.