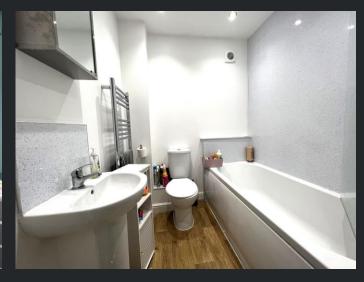

#### Bathroom

Fitted with three-piece suite comprising bath with hand shower attachment over and glass screen, pedestal wash hand basin and low-level WC, extractor fan, heated towel rail and vinyl flooring.