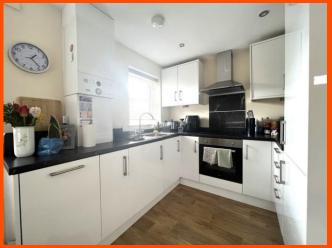

#### **Ground Floor**

Kitchen Area 3.72m (12'2") x 2.44m (8')
Fitted with a matching range of base and eye level units with worktop space over with underlighting, electric hob with extractor hood over and oven, stainless steel sink, built-in fridge/freezer, slimline dishwasher and washing machine, radiator, vinyl flooring, two double glazed windows to side, one double glazed window and door to front.