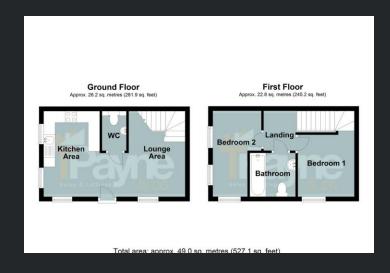

#### **Ground Floor**

Kitchen Area 3.72m (12'2") x 2.44m (8')
Fitted with a matching range of base and eye level units with worktop space over with underlighting, electric hob with extractor hood over and oven, stainless steel sink, built-in fridge/freezer, slimline dishwasher and washing machine, radiator, vinyl flooring, two double glazed windows to side, one double glazed window and door to front.

Lounge Area 3.72m (12'2") x 2.46m (8'1") Double glazed window to front, radiator and stairs to first floor.

# WC

Fitted with two-piece suite comprising, pedestal wash hand basin with splashback, WC with hidden distern, extractor fan, radiator and vinyl flooring.

## First Floor

Bedroom 1 3.73m (12'2") max x 2.68m (8'10") Double glazed window to front and radiator.

## Bedroom 2

3.68m (12'1") x 2.11m (6'9")

Double glazed window to front,
two double glazed windows to side
and radiator.

#### Bathroom

Fitted with three-piece suite comprising bath with hand shower attachment over and glass screen, pedestal wash hand basin and low-level WC, extractor fan, heated towel rail and vinyl flooring.