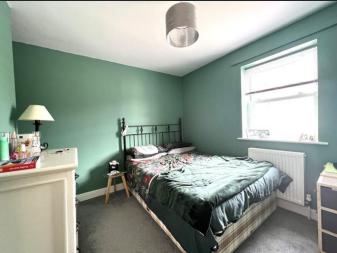

## First Floor

Bedroom 1 3.73m (12'2") max x 2.68m (8'10") Double glazed window to front and radiator.

## Bedroom 2

3.68m (12'1") x 2.11m (6'9")

Double glazed window to front,
two double glazed windows to side
and radiator.