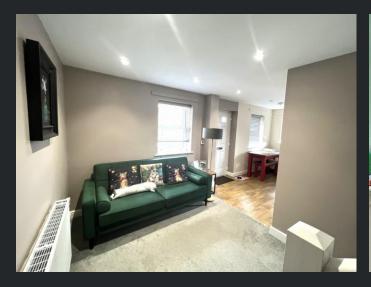

Lounge Area 3.72m (12'2") x 2.46m (8'1") Double glazed window to front, radiator and stairs to first floor.