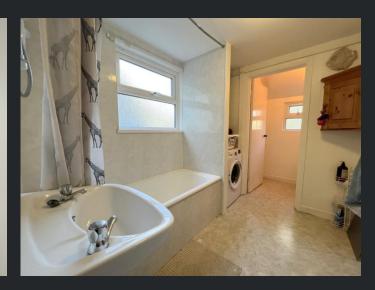

Bathroom
Fitted with two piece suite
comprising panelled bath and
wash hand basin, tiled
splashbacks, double glazed
window to side, radiator and
laminate flooring.

WC

Double glazed window to rear, low-level WC and laminate flooring.