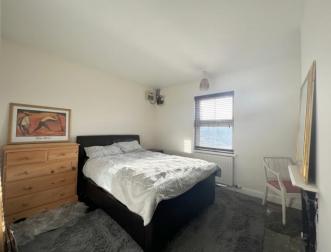

Lobby

Window to side, door and door leading to the rear of the property.

First Floor

Bedroom 1 3.68m (12") x 3.21m (10'5")

Double glazed window to front and single radiator.

Bedroom 2 3.68m (12'1") x 3.13m (10'2")
Double glazed window to rear,