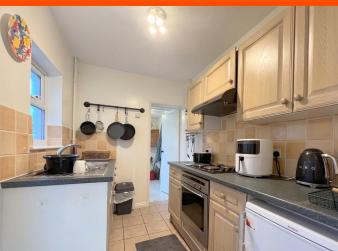

Kitchen 2.82m (9'2") x 2.06m (6'7") Fitted with a matching range of base and eye level units with worktop space over, stainless steel sink with tiled splashbacks, space for fridge, built-in electric cooker, built-in electric hob, double glazed window to side, single radiator, and tiled flooring.