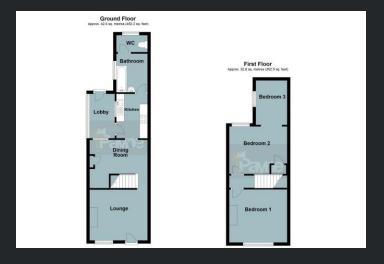

## **Ground Floor**

Lounge 3.68m (12") x 3.22m (10'5")
Double glazed window to front, fireplace and single radiator.

Dining Room 3.68m (12'1") x 2.15m (7'1") Double glazed window to rear, built in storage cupboard and vinyl flooring.

Kitchen 2.82m (9'2") x 2.06m (6'7") Fitted with a matching range of base and eye level units with worktop space over, stainless steel sink with tiled splashbacks, space for fridge, built-in electric cooker, built-in electric hob, double glazed window to side, single radiator, and tiled flooring.

Bathroom
Fitted with two piece suite
comprising panelled bath and
wash hand basin, tiled
splashbacks, double glazed
window to side, radiator and
laminate flooring.

WC

Double glazed window to rear, low-level WC and laminate flooring.

Lobby

Window to side, door and door leading to the rear of the property.

First Floor

Bedroom 1 3.68m (12") x 3.21m (10'5")

Double glazed window to front and single radiator.

Bedroom 2 3.68m (12'1") x 3.13m (10'2")
Double glazed window to rear,

Double glazed window to rear built in storage cupboard and single radiator.

Bedroom 3 2.82m (9'2") x 1.99m (6'5")
Double glazed window to side and

Outside

single radiator.

The property has a garden and off road parking to the rear, the plot is approximately ¼ acre stms.