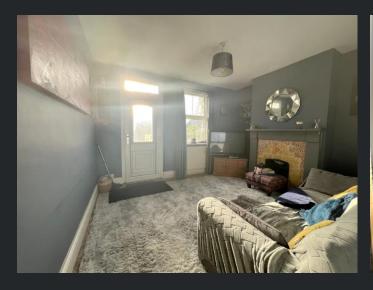

## **Ground Floor**

Lounge 3.68m (12") x 3.22m (10'5")
Double glazed window to front, fireplace and single radiator.

Dining Room 3.68m (12'1") x 2.15m (7'1") Double glazed window to rear, built in storage cupboard and vinyl flooring.