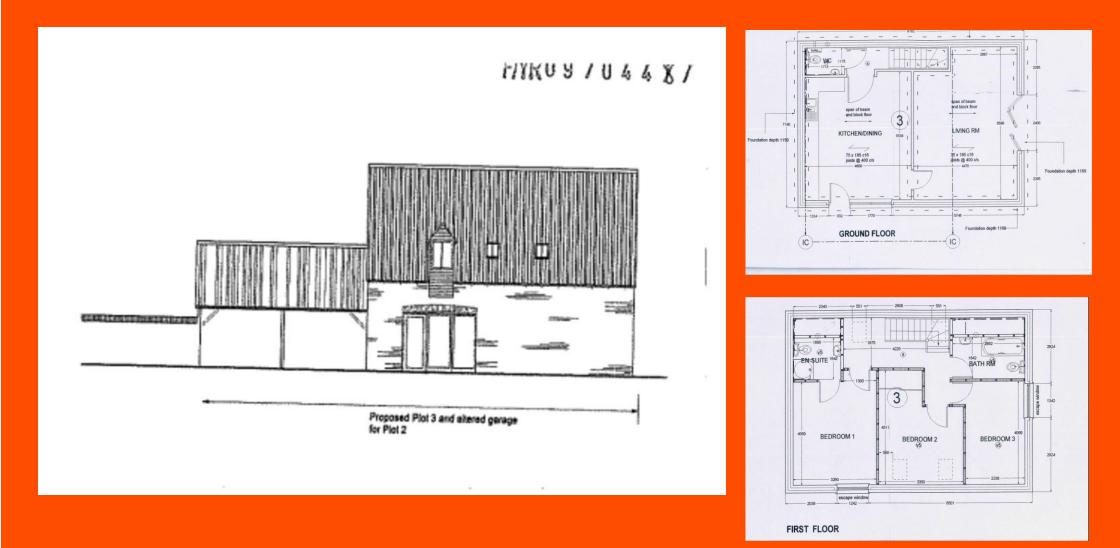

## Land North East of, High Street, Chatteris, PE16 6NP

Plot Of Land with Permission Granted for Erection of 3 Bed Detached House With Garage - Ducting For Water, Phone - Electric to Site - Foul To Drain To Boundary - Fenland District Council Planning Reference No: F/YR09/0448/F - Call For Further Details - (01354) 696700

#### PLANNING

Full Planning Permission was granted on the site by Fenland District Council planning reference: F/YR09/0448/F for the erection of a single dwelling. Detailed Plans Drawn and Approved.

LOCATION The plot is located within the

borders of the Fenland market town of Chatteris.

DESCRIPTION

The site has Full Planning Permission for erection of a single dwelling.