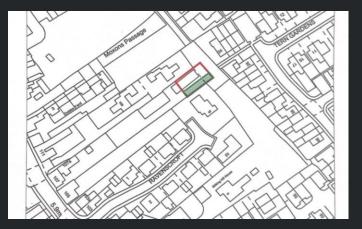

LOCATION The plot is located within the

borders of the Fenland market town of Chatteris.

DESCRIPTION

The site has Full Planning Permission for erection of a single dwelling.

#### SERVICES Ducting for Water, Phone and Electric to Site, And Foul Drain Put into The Boundary.

ACCESS The plot is accessed from Budgie Lane.