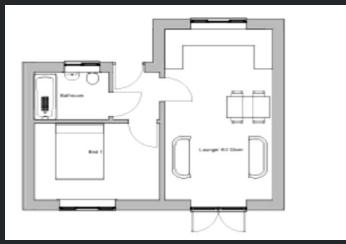

£60,000

Location
The plot is in the
Fenland market town of
Chatteris, close
proximity to the town
centre.

Description
The site has outline
planning permission for
erection of a single
dwelling.

Planning
Outline planning
permission has been
granted to erect 1bedroom Detached
Bungalow, Fenland
District Council
planning council

reference number is F/YR23/1016/O. The site has no services connected.

Please call our office for more information.

TPayne & Co