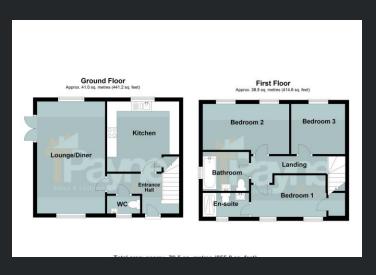

## **Ground Floor**

Entrance Hall
Double glazed entrance door,
single radiator, laminate flooring,
stairs to first floor and doors to:

## Kitchen

3.64m (12') x 3.48m (11'4")
Fitted with a matching range of base and eye level units with worktop space over, 1+1/2 bowl composite sink, built-in dishwasher and washing machine, space for fridge/freezer, built-in electric fan assisted oven, built-in four ring hob with extractor hood over, double glazed window to rear, storage cupboard, single radiator, laminate flooring ceiling spotlights.

Lounge/Diner 5.68m (18'8") x 3.46m (11'4") Double glazed window to front, double glazed window to rear, two single radiators, laminate flooring, ceiling spotlights and double glazed double doors to garden.

## WC

Double glazed window to front, fitted with two piece suite comprising, vanity wash hand basin with storage under and low-level WC, part tiled walls, single radiator, tiled flooring, extractor fax and ceiling spotlights.

First Floor Landing Stairs to ground floor and doors to:-

Bedroom 1 4.78m (15'8") x 2

4.78m (15'8") x 2.37 (7"7') max Two double glazed windows to front, built-in wardrobe, single radiator and door to:

En-suite

Fitted with three piece suite comprising Walk-in shower endosure, vanity wash hand basin with cupboards under and low-level WC, fully tiled walls, extractor fan, double glazed window to front, single radiator, tiled flooring and ceiling spotlights.

## Bathroom

Fitted with three piece suite comprising panelled bath with hand shower attachment and glass screen, vanity wash hand basin with cupboards under and low-level WC, fully tiled walls, extractor fan, double glazed window to side, heated towel rail and ceiling spotlights.

Bedroom 2

4.39m (14'5") x 2.43 (7"9') Two double glazed windows to rear and single radiator.

Bedroom 3

2.78m (9'1") x 2.15m (7'1")

Double glazed window to rear and single radiator.

Outside

A ramp leads to the front entrance door from the blockweave driveway to the side. A side gate gives access to the endosed rear garden which is mainly laid to lawn with a patio area.