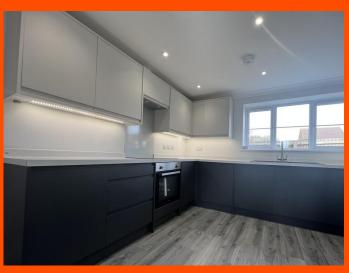

## Kitchen

3.64m (12') x 3.48m (11'4")
Fitted with a matching range of base and eye level units with worktop space over, 1+1/2 bowl composite sink, built-in dishwasher and washing machine, space for fridge/freezer, built-in electric fan assisted oven, built-in four ring hob with extractor hood over, double glazed window to rear, storage cupboard, single radiator, laminate flooring ceiling spotlights.