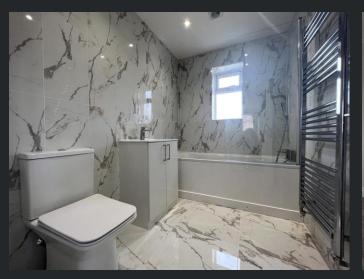

## Bathroom

Fitted with three piece suite comprising panelled bath with hand shower attachment and glass screen, vanity wash hand basin with cupboards under and low-level WC, fully tiled walls, extractor fan, double glazed window to side, heated towel rail and ceiling spotlights.