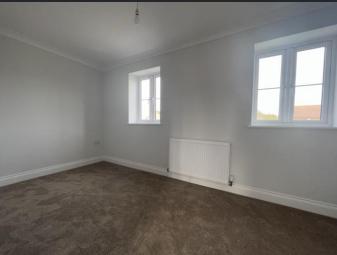

Bedroom 2

4.39m (14'5") x 2.43 (7"9') Two double glazed windows to rear and single radiator.

Bedroom 3

2.78m (9'1") x 2.15m (7'1")

Double glazed window to rear and single radiator.

Outside

A ramp leads to the front entrance door from the blockweave driveway to the side. A side gate gives access to the endosed rear garden which is mainly laid to lawn with a patio area.