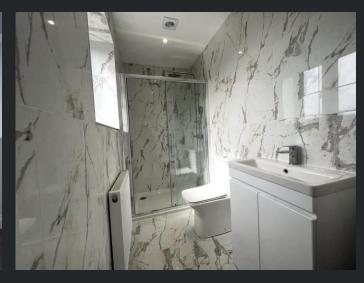

Fitted with three piece suite comprising Walk-in shower endosure, vanity wash hand basin with cupboards under and low-level WC, fully tiled walls, extractor fan, double glazed window to front, single radiator, tiled flooring and ceiling spotlights.

## Bathroom

Fitted with three piece suite comprising panelled bath with hand shower attachment and glass screen, vanity wash hand basin with cupboards under and low-level WC, fully tiled walls, extractor fan, double glazed window to side, heated towel rail and ceiling spotlights.