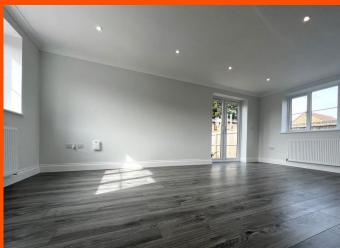

Lounge/Diner 5.68m (18'8") x 3.46m (11'4") Double glazed window to front, double glazed window to rear, two single radiators, laminate flooring, ceiling spotlights and double glazed double doors to garden.