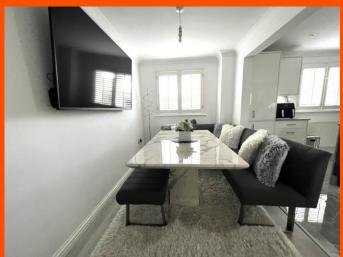

## Kitchen

5.17m (16'9") x 5.66m (18'5")
Fitted with matching base and eye level units with worktop space over, matching island, built in double oven, built in induction hob, plumbing for washing machine, space for fridge freezer, stainless steel sink with tiled splashbacks and tiled flooring.