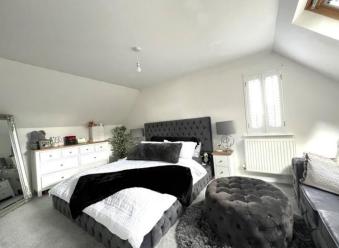

Lounge 3.46m (11'3") x 4.62m (15'1") Double glazed window, radiator and fitted carpet.

Double glazed window, radiator and fitted carpet.

Bedroom 1 3.13m (10'2") x 5.19m (17") Double glazed window, radiator and fitted carpet.

Bedroom 2 2.56m (8'3") x 3.99m (13") Double glazed window, radiator and fitted carpet.

Bedroom 3 2.05m (6'7") x 2.96m (97") Double glazed window, radiator and fitted carpet.