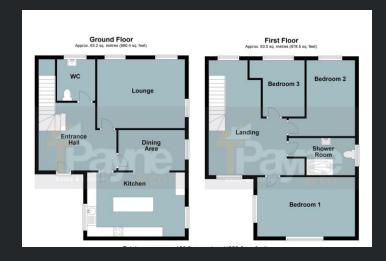

£275,000

Property Description

Bed End- Terraced situated in a village location, offering 3 bedrooms, kitchen/diner, lounge, family bathroom, rear garden and covered car port to the front.

Entrance Hall Laminate flooring, radiator and stairs leading to the first floor.

## Kitchen

5.17m (16'9") x 5.66m (18'5")
Fitted with matching base and eye level units with worktop space over, matching island, built in double oven, built in induction hob, plumbing for washing machine, space for fridge freezer, stainless steel sink with tiled splashbacks and tiled flooring.

Lounge 3.46m (11'3") x 4.62m (15'1") Double glazed window, radiator and fitted carpet.

Double glazed window, radiator and fitted carpet.

Bedroom 1 3.13m (10'2") x 5.19m (17") Double glazed window, radiator and fitted carpet.

Bedroom 2 2.56m (8'3") x 3.99m (13") Double glazed window, radiator and fitted carpet.

Bedroom 3 2.05m (6'7") x 2.96m (97") Double glazed window, radiator and fitted carpet.

## Bathroom

Fitted with three-piece suite comprising double shower cubicle, vanity was hand basin, low level WC, heated towel rail, tiled splashback and tiled flooring.

## Outside

The property offers a covered car port to the front of the property, and an endosed rear garden.

EPC- TBC