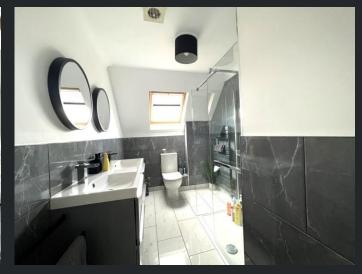

## Bathroom

Fitted with three-piece suite comprising double shower cubicle, vanity was hand basin, low level WC, heated towel rail, tiled splashback and tiled flooring.