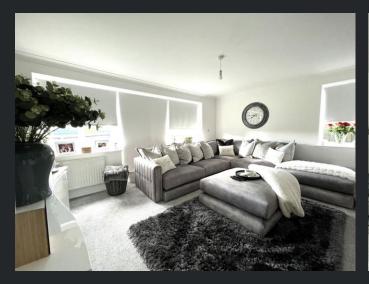

Lounge 3.46m (11'3") x 4.62m (15'1") Double glazed window, radiator and fitted carpet.

Double glazed window, radiator and fitted carpet.

Bedroom 1 3.13m (10'2") x 5.19m (17") Double glazed window, radiator and fitted carpet.