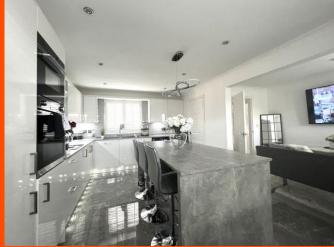

## Kitchen

5.17m (16'9") x 5.66m (18'5")
Fitted with matching base and eye level units with worktop space over, matching island, built in double oven, built in induction hob, plumbing for washing machine, space for fridge freezer, stainless steel sink with tiled splashbacks and tiled flooring.