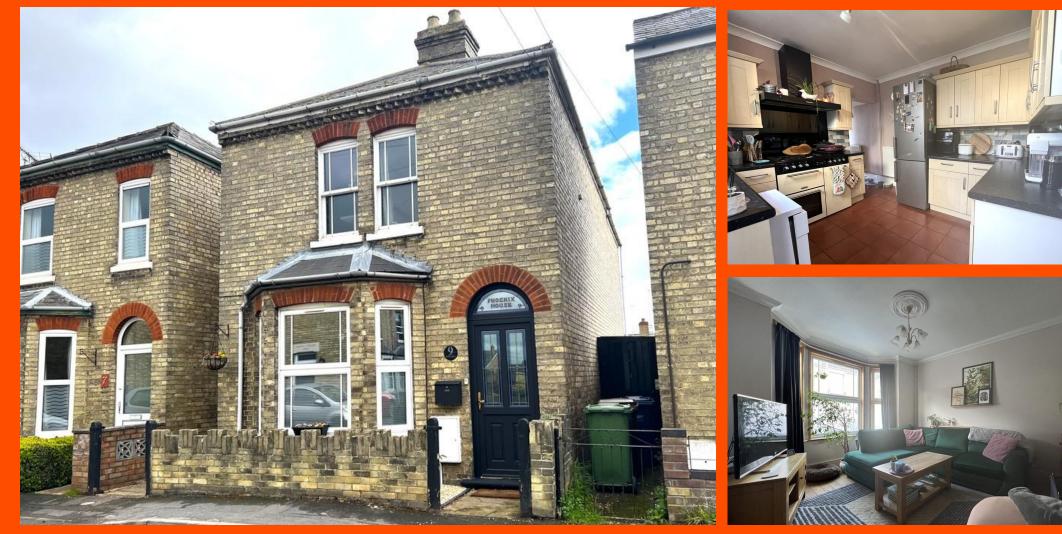

# 9 York Road, Chatteris, Cambs, PE16 6EB

Beautifully Presented - Detached House - 3 Bedrooms - Kitchen & 3 Reception Rooms - Main Bathroom & Groud Floor WC - Enclosed Rear Garden - Call To View - (01354) 696700

#### Kitchen

3.32m (10'11") x 3.05m (10') Fitted with a matching range of base and eye level units with worktop space over, 1+1/2 bowl stainless steel sink, plumbing and space for slimline dishwasher, space for fidge/freezer, gas range oven with extractor hood over, double glazed window to side, radiator, tiled flooring and open plan to:

#### Outside

There is a small walled garden to the front laid to stone chippings. A side gate gives access to the endosed rear garden which is mainly laid to lawn with patio area and timber shed.

EPC Rating:-TBC