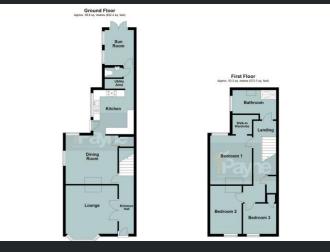

#### Ground Floor

### Sun Room

Two full height double glazed windows to side, double glazed double doors to garden, laminate flooring and radiator.

First Floor Landing Airing cupboard, door to:

#### Bedroom 1

3.63m (11'11") x 3.15m (10'4") Double glazed window to rear, fireplace, single radiator and walkin wardrobe.

# Bedroom 2

3.64m (11'11") x 2.38m (7'10") Double glazed sash window to front, fireplace, single radiator and laminate flooring.

#### Bedroom 3

2.50m (8'2") x 2.29m (7'6") Double glazed sash window to front, over stairs storage cupboard, single radiator and laminate flooring:

#### Bathroom

Double glazed window to side. The bathroom is currently under renovation and will be complete before completion of the sale. Photos to follow once progress has been made.