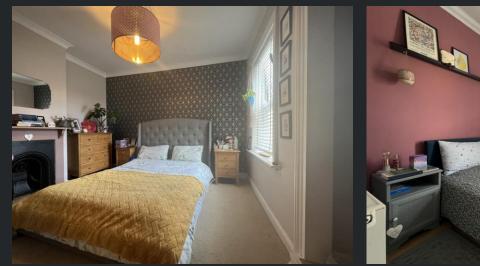

#### Bedroom 1

3.63m (11'11") x 3.15m (10'4") Double glazed window to rear, fireplace, single radiator and walkin wardrobe.

# Bedroom 2

3.64m (11'11") x 2.38m (7'10") Double glazed sash window to front, fireplace, single radiator and laminate flooring.