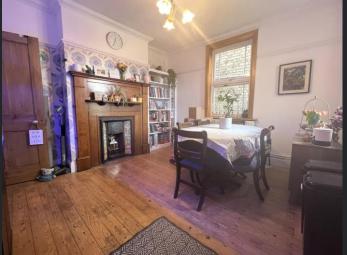

#### Dining Room

3.63m (11'11") x 3.94m (12'11" Double glazed window to side, double glazed window to rear, open fire fireplace with wooden surround, under-stairs storage cupboard, radiator, wooden flooring, door to: