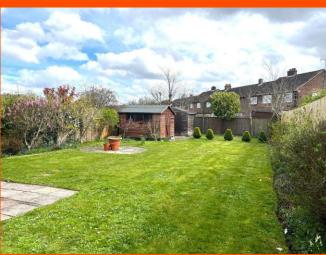

Garage
Fitted with an electric up
and over door,
connected with power
and lighting and houses
a gas boiler

Outside
Metal double gates
allow access to the
driveway allowing
parking for multiple
vehicles and access to
the garage. There are
two side gates which
leads to a generous
sized enclosed rear
garden, comprising
lawn and patio areas,
mature shrub borders
and two timber-built
sheds.