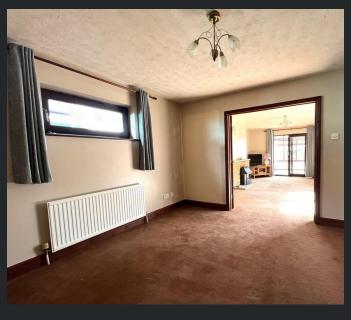

Dining Room 3.96m (12'9") x 3.60m (11'8") max Double glazed window to side and radiator.

glazed sliding door to the

side with electric fitted

shutters.

Conservatory
Fitted with double
glazed windows, double
gazed door leading to
the garden and tiled
flooring.