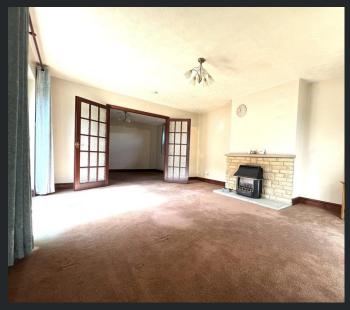

WC
Fitted with two piece
suite comprising, wash
hand basin and lowlevel WC, tiled
splashback and

radiator.

radiator.
Lounge
5.50m (18") x 3.95m
(12'9")
Gas fire with brick
double glazed sliding
door to rear and double