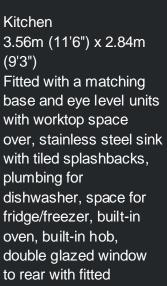

Utility
1.79m (5'8") x 1.77m
(5'8")
Fitted with a base level units with worktop space over, stainless steel sink with tiled splashbacks, plumbing for washing machine, double glazed door to the side with double glazed window and