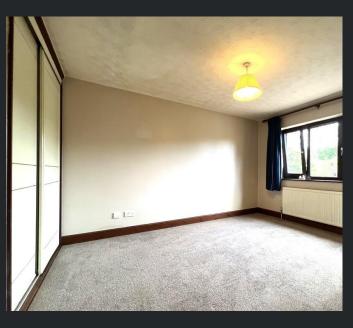

Bedroom 1
3.88m (12'") x 3.03m
(9'9")
Double glazed window
to front with fitted
shutters, built in double
wardrobe with sliding
doors and radiator.

Bedroom 2 3.45m (11'3") x 2.74m (8'9")

Double glazed window to side with fitted shutters, built in double wardrobe with sliding doors and radiator.