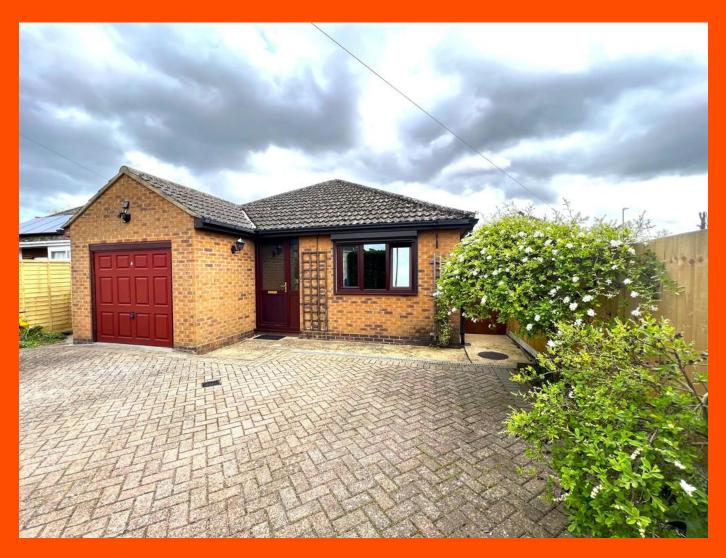

## London Road, Chatteris, Cambs, PE16 6LT

£349,995

Ground Floor

Porch Door to:

Hallway
Built in storage cupboard
and two radiators.

shutters and double

with fitted shutters.

glazed window to side

Garage
Fitted with an electric up
and over door,
connected with power
and lighting and houses
a gas boiler

Outside
Metal double gates
allow access to the
driveway allowing
parking for multiple
vehicles and access to
the garage. There are
two side gates which
leads to a generous
sized enclosed rear
garden, comprising
lawn and patio areas,
mature shrub borders
and two timber-built
sheds.