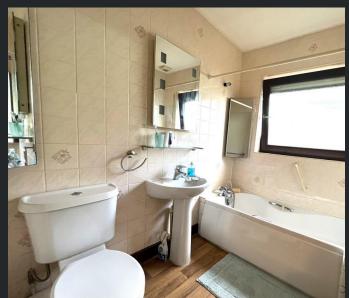

Bedroom 3 3.25m (10'6") x 2.98m (9'7") Double glazed window to side with fitted

TPayne & Co

shutters and radiator.

Bathroom
Fitted with three piece
suite comprising
panelled bath, wash
hand basin and lowlevel WC, tiled
splashbacks, double
glazed window to side
with fitted shutters, tiled
floor to ceiling on three
walls and vinyl flooring.