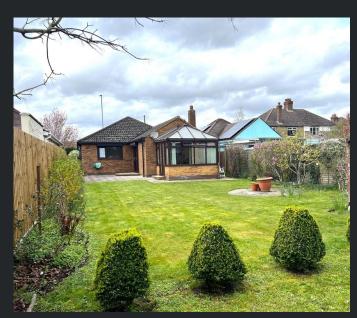

Garage
Fitted with an electric up
and over door,
connected with power
and lighting and houses
a gas boiler

Outside
Metal double gates
allow access to the
driveway allowing
parking for multiple
vehicles and access to
the garage. There are
two side gates which
leads to a generous
sized enclosed rear
garden, comprising
lawn and patio areas,
mature shrub borders
and two timber-built
sheds.