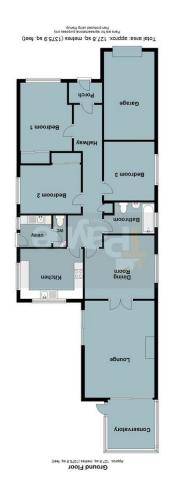

First floor

**Ground floor** 

01354 696700 info@tpayneandco.co.uk

Wisbech Office
The Boathouse, Harbour Square, Wisbech PE13 3BH

Chatteris Office 6 High Street, Chatteris PE16 6BE

## London Road, Chatteris, Cambs, PE16 6LT

£349,995

Ground Floor

Porch Door to:

Hallway
Built in storage cupboard
and two radiators.

shutters and double

with fitted shutters.

glazed window to side

Utility
1.79m (5'8") x 1.77m
(5'8")
Fitted with a base level units with worktop space over, stainless steel sink with tiled splashbacks, plumbing for washing machine, double glazed door to the side with double glazed window and

WC
Fitted with two piece
suite comprising, wash
hand basin and lowlevel WC, tiled
splashback and

radiator.

radiator.
Lounge
5.50m (18") x 3.95m
(12'9")
Gas fire with brick
double glazed sliding
door to rear and double

Dining Room 3.96m (12'9") x 3.60m (11'8") max Double glazed window to side and radiator.

glazed sliding door to the

side with electric fitted

shutters.

Conservatory
Fitted with double
glazed windows, double
gazed door leading to
the garden and tiled
flooring.

Bedroom 1
3.88m (12'") x 3.03m
(9'9")
Double glazed window
to front with fitted
shutters, built in double
wardrobe with sliding
doors and radiator.

Bedroom 2 3.45m (11'3") x 2.74m (8'9")

Double glazed window to side with fitted shutters, built in double wardrobe with sliding doors and radiator.

Bedroom 3 3.25m (10'6") x 2.98m (9'7") Double glazed window to side with fitted

TPayne & Co

shutters and radiator.

Bathroom
Fitted with three piece
suite comprising
panelled bath, wash
hand basin and lowlevel WC, tiled
splashbacks, double
glazed window to side
with fitted shutters, tiled
floor to ceiling on three
walls and vinyl flooring.

Garage
Fitted with an electric up
and over door,
connected with power
and lighting and houses
a gas boiler

Outside
Metal double gates
allow access to the
driveway allowing
parking for multiple
vehicles and access to
the garage. There are
two side gates which
leads to a generous
sized enclosed rear
garden, comprising
lawn and patio areas,
mature shrub borders
and two timber-built
sheds.