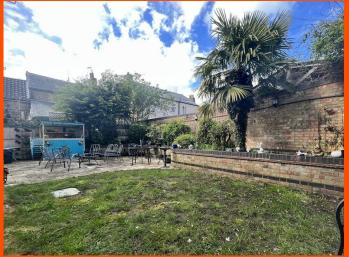

# rail. Outside

A small walled garden to the front leads to the entrance door, blockweave driveway and garage. A side gate gives access to the endosed rear garden which is mostly laid to lawn with patio area, bar, raised beds planted with trees and shrubs. There is also a side door to the garage.