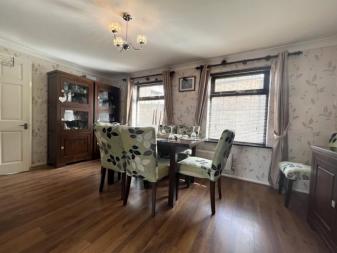

## **Ground Floor**

Entrance Hall
Double glazed entrance door, stairs to first floor, doors to:

Lounge/Dining Room 6.03m (19'9") x 4.75m (157")max Two double glazed windows to front, single radiator, laminate flooring, fireplace with electric fire, double glazed sliding doors to endosed rear garden.