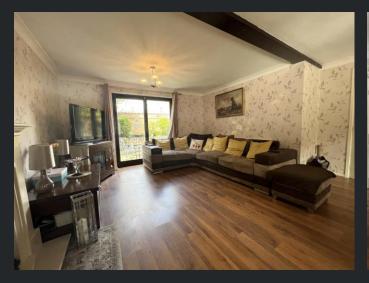

## **Ground Floor**

Entrance Hall
Double glazed entrance door, stairs to first floor, doors to:

Lounge/Dining Room 6.03m (19'9") x 4.75m (157")max Two double glazed windows to front, single radiator, laminate flooring, fireplace with electric fire, double glazed sliding doors to endosed rear garden.