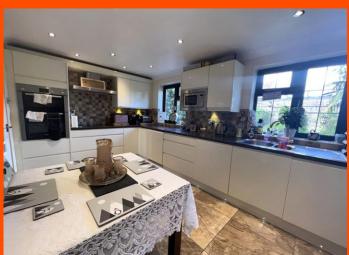

#### Kitchen

4.85m (15'11") x 2.78m (9'1")
Fitted with a matching range of base and eye level units with worktop space over with underlighting, 1+1/2 bowl stainless steel sink, tiled splash backs, built-in dishwasher and washing machine, space for fridge/freezer, built-in eye level double oven, built-in hob with extractor hood over, built-in microwave, two double glazed windows to rear, tiled flooring, double glazed door to side.