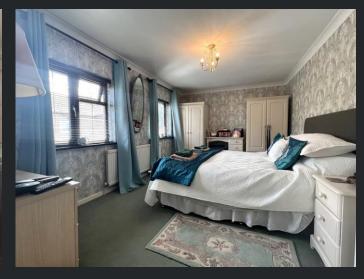

# Bedroom 1

4.75m (15'7") x 3.13m (10'3") Two double glazed windows to front, single radiator, door to:

Bedroom 2 3.92m (12'10") x 2.81m (9'2") Double glazed window to rear and single radiator.

Bedroom 3
2.79m (9'2") x 2.41m (7'11")
Double glazed window to rear, storage cupboard and single radiator.