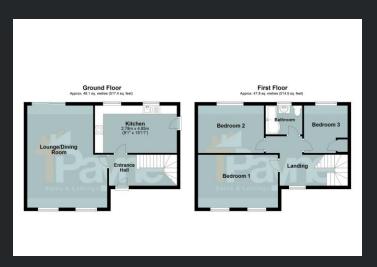

## **Ground Floor**

Entrance Hall
Double glazed entrance door, stairs to first floor, doors to:

Lounge/Dining Room 6.03m (19'9") x 4.75m (157")max Two double glazed windows to front, single radiator, laminate flooring, fireplace with electric fire, double glazed sliding doors to endosed rear garden.

#### Kitchen

4.85m (15'11") x 2.78m (9'1")
Fitted with a matching range of base and eye level units with worktop space over with underlighting, 1+1/2 bowl stainless steel sink, tiled splash backs, built-in dishwasher and washing machine, space for fridge/freezer, built-in eye level double oven, built-in hob with extractor hood over, built-in microwave, two double glazed windows to rear, tiled flooring, double glazed door to side.

### First Floor

Landing
Double glazed window to front,
single radiator.

# Bedroom 1

4.75m (15'7") x 3.13m (10'3") Two double glazed windows to front, single radiator, door to:

Bedroom 2 3.92m (12'10") x 2.81m (9'2") Double glazed window to rear and single radiator.

Bedroom 3
2.79m (9'2") x 2.41m (7'11")
Double glazed window to rear, storage cupboard and single radiator.

## Bathroom

Fitted with three piece suite comprising P shaped bath with glass screen, wash hand basin with storage under, low level WC, fully tiled walls, double glazed window to rear and heated towel