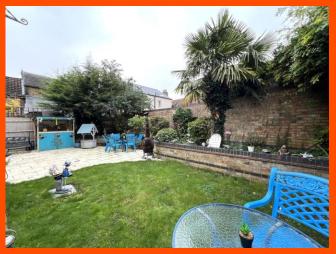

## Outside

A small walled garden to the front leads to the entrance door, driveway and garage. A side gate gives access to the endosed rear garden which is mostly laid to lawn with patio area, a bar, raised beds planted with trees and shrubs. There is also a side door to the garage.