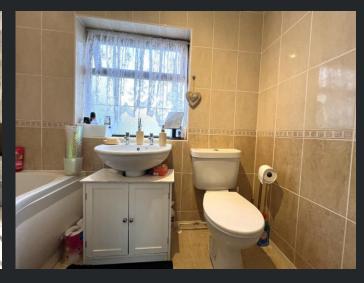

## Bathroom

Fitted with three piece suite comprising P shaped bath with glass screen, wash hand basin with storage under, low level WC, fully tiled walls, double glazed window to rear and heated towel rail.