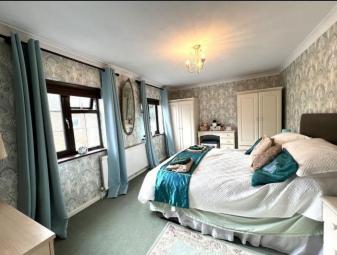

## First Floor

Landing
Double glazed window to front,
single radiator.

Bedroom 1 4.75m (157") x 3.13m (10'3")

Two double glazed windows to front, single radiator, door to:

Bedroom 2 3.92m (12'10") x 2.81m (9'2")
Double glazed window to rear and single radiator.