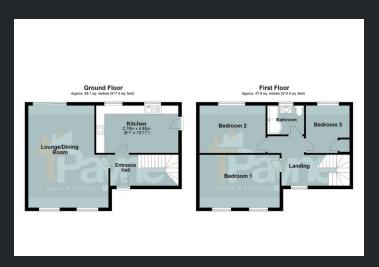

## **Ground Floor**

Entrance Hall
Double glazed entrance door,
stairs to first floor, doors to:

max Lounge/Dining Room 6.03m (19'9") x 4.75m (157") Two double glazed windows to front, two single radiators, laminate flooring, fireplace with electric fire, double glazed sliding doors to endosed rear garden.

Kitchen 4.85m (15'11") x 2.78m (9'1")

Fitted with a matching range of base and eye level units with worktop space over with underlighting, 1+1/2 bowl stainless steel sink, tiled splash backs, built-in dishwasher and washing machine, space for fridge/freezer, built-in eye level double oven, built-in hob with extractor hood over, built-in microwave, two double glazed windows to rear, tiled flooring, single radiator, double glazed door to side.

## First Floor

Landing
Double glazed window to front,
single radiator.

Bedroom 1 4.75m (157") x 3.13m (10'3")

Two double glazed windows to front, single radiator, door to:

Bedroom 2 3.92m (12'10") x 2.81m (9'2")
Double glazed window to rear and single radiator.

Bedroom 3 2.79m (9'2") x 2.41m (7'11")

Double glazed window to rear, storage cupboard and single radiator.

## Bathroom

Fitted with three piece suite comprising P shaped bath with glass screen, wash hand basin with storage under, low level WC, fully tiled walls, double glazed window to rear and heated towel rail.