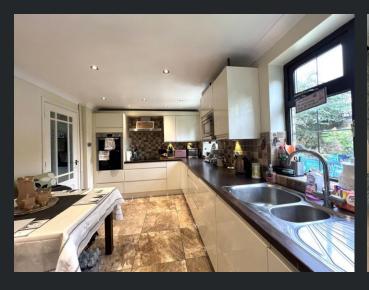

Kitchen 4.85m (15'11") x 2.78m (9'1")

Fitted with a matching range of base and eye level units with worktop space over with underlighting, 1+1/2 bowl stainless steel sink, tiled splash backs, built-in dishwasher and washing machine, space for fridge/freezer, built-in eye level double oven, built-in hob with extractor hood over, built-in microwave, two double glazed windows to rear, tiled flooring, single radiator, double glazed door to side.