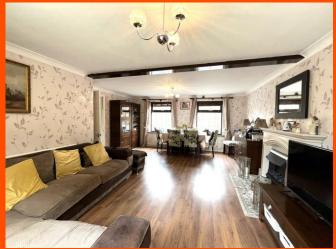

## **Ground Floor**

Entrance Hall
Double glazed entrance door,
stairs to first floor, doors to:

max Lounge/Dining Room 6.03m (19'9") x 4.75m (157") Two double glazed windows to front, two single radiators, laminate flooring, fireplace with electric fire, double glazed sliding doors to endosed rear garden.