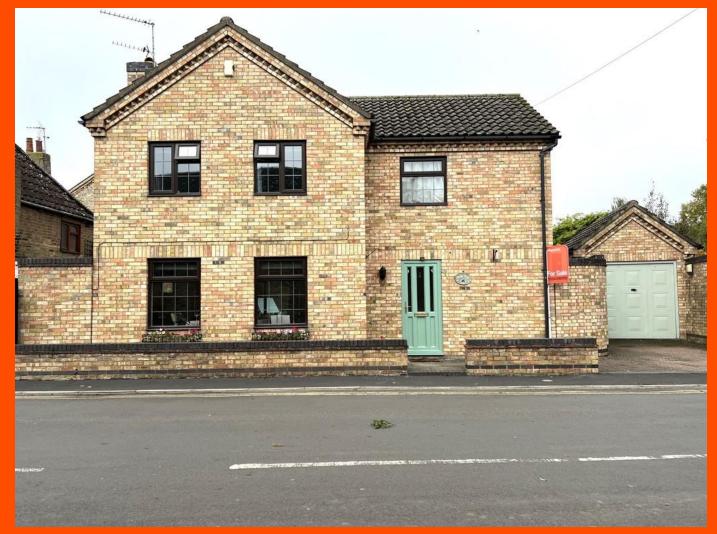

The Old Forge, St. Martins Road, Chatteris, Cambs, PE16 6JB

No Upward Chain!! - Central Location - Beautifully Presented - Detached House - 3 Bedrooms - Kitchen & Lounge/Dining Room - Bathroom - Enclosed Rear Garden - Garage & Off Road Parking - Call To View - (01354) 696700

## Outside

A small walled garden to the front leads to the entrance door, driveway and garage. A side gate gives access to the endosed rear garden which is mostly laid to lawn with patio area, a bar, raised beds planted with trees and shrubs. There is also a side door to the garage.