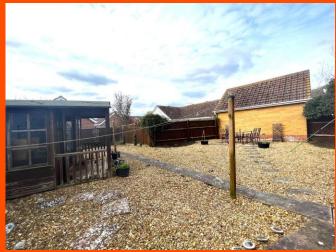

# Outside

The property offers a driveway to the side of the property in front of the garage. There is a generous sized low maintenance garden to the rear comprising gravel, small patio area and shrubbed borders. There is also a timber-built summer house.