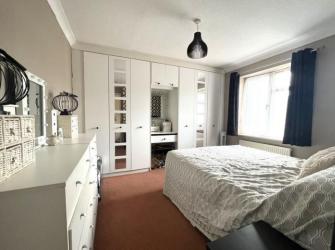

#### Bedroom 1

3.47m (11'3") x 3.34m (10'9") Double Bedroom fitted with two double wardrobes and low level vanity area, double glazed Window to rear and radiator.