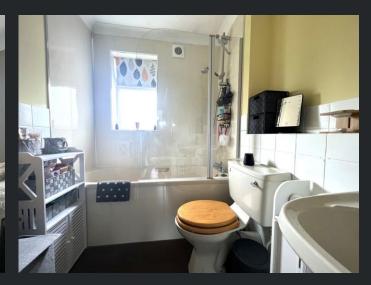

## Bathroom

Fitted with three-piece suite comprising panelled bath with separate showerhead over, wash hand basin and low-level WC, tiled splashbacks, double glazed window to rear, heated towel rail, laminate flooring, door to: