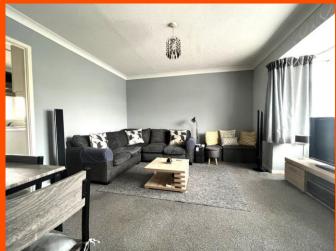

# Max Lounge 4.04m (13'2") x 4.55m (14'9") Double glazed Box window to the front, two radiators and laid to

carpet.