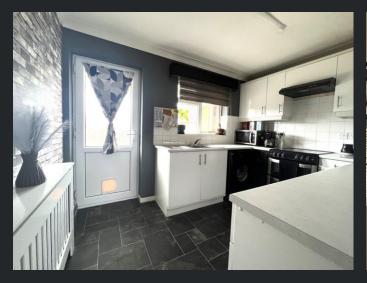

# Kitchen

3.34m (10'9") x 2.43m (7'9") Fitted with a matching base and eye level units with worktop space over, stainless steel sink with tiled splashbacks, plumbing for washing machine, space for fridge, freezer and cooker, double glazed window to rear, radiator and laminate flooring.