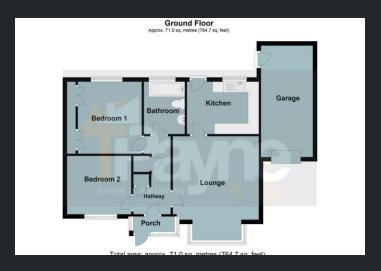

## **Ground Floor**

#### Porch

Part UPVC construction with double glazed windows and door leading to the hallway.

# Hallway

Light and airy hallway with 2 built in cupboards one used as an airing cupboard, the second houses a new Valliant boiler.
Radiator and laminate flooring.

# Max Lounge 4.04m (13'2") x 4.55m (14'9") Double glazed Box window to the front, two radiators and laid to

carpet.

# Kitchen

3.34m (10'9") x 2.43m (7'9") Fitted with a matching base and eye level units with worktop space over, stainless steel sink with tiled splashbacks, plumbing for washing machine, space for fridge, freezer and cooker, double glazed window to rear, radiator and laminate flooring.

#### Bedroom 1

3.47m (11'3") x 3.34m (10'9") Double Bedroom fitted with two double wardrobes and low level vanity area, double glazed Window to rear and radiator.

#### Bedroom 2

2.98m (9'7") x 2.71m (8'8")

Double glazed window to front and radiator.

## Bathroom

Fitted with three-piece suite comprising panelled bath with separate showerhead over, wash hand basin and low-level WC, tiled splashbacks, double glazed window to rear, heated towel rail, laminate flooring, door to:

#### Garage

Attached Brick built garage, connected with power and lighting and a up and over door.