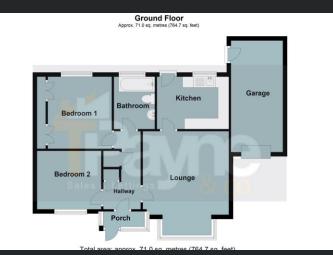

## Ground Floor

### Porch

Part UPVC construction with double glazed windows and door leading to the hallway.

## Hallway

Light and airy hallway with 2 built in cupboards one used as an airing cupboard, the second houses a new Valliant boiler. Radiator and laminate flooring.

### Max Lounge

4.04m (13'2") x 4.55m (14'9") Double glazed Box window to the front, two radiators and laid to carpet.

#### Kitchen

3.34m (10'9") x 2.43m (7'9") Fitted with a matching base and eye level units with worktop space over, stainless steel sink with tiled splashbacks, plumbing for washing machine, space for fridge, freezer and cooker, double glazed window to rear, radiator and laminate flooring.

## Bedroom 1

3.47m (11'3") x 3.34m (10'9") Double Bedroom fitted with two double wardrobes and low level vanity area, double glazed Window to rear and radiator.

## Bedroom 2

2.98m (9'7") x 2.71m (8'8") Double glazed window to front and radiator.

#### Bathroom

Fitted with three-piece suite comprising panelled bath with separate showerhead over, wash hand basin and low-level WC, tiled splashbacks, double glazed window to rear, heated towel rail, laminate flooring, door to:

## Garage

Attached Brick built garage, connected with power and lighting and a up and over door.