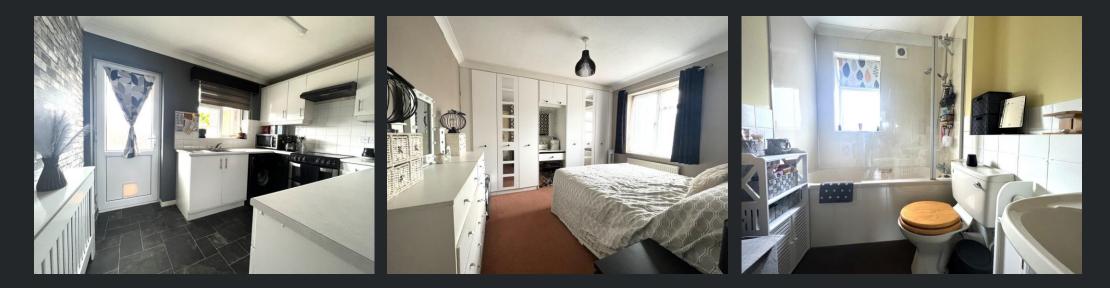

#### Kitchen

3.34m (10'9") x 2.43m (7'9") Fitted with a matching base and eye level units with worktop space over, stainless steel sink with tiled splashbacks, plumbing for washing machine, space for fridge, freezer and cooker, double glazed window to rear, radiator and laminate flooring.

## Bedroom 1

3.47m (11'3") x 3.34m (10'9") Double Bedroom fitted with two double wardrobes and low level vanity area, double glazed Window to rear and radiator.

#### Bathroom

Fitted with three-piece suite comprising panelled bath with separate showerhead over, wash hand basin and low-level WC, tiled splashbacks, double glazed window to rear, heated towel rail, laminate flooring, door to: