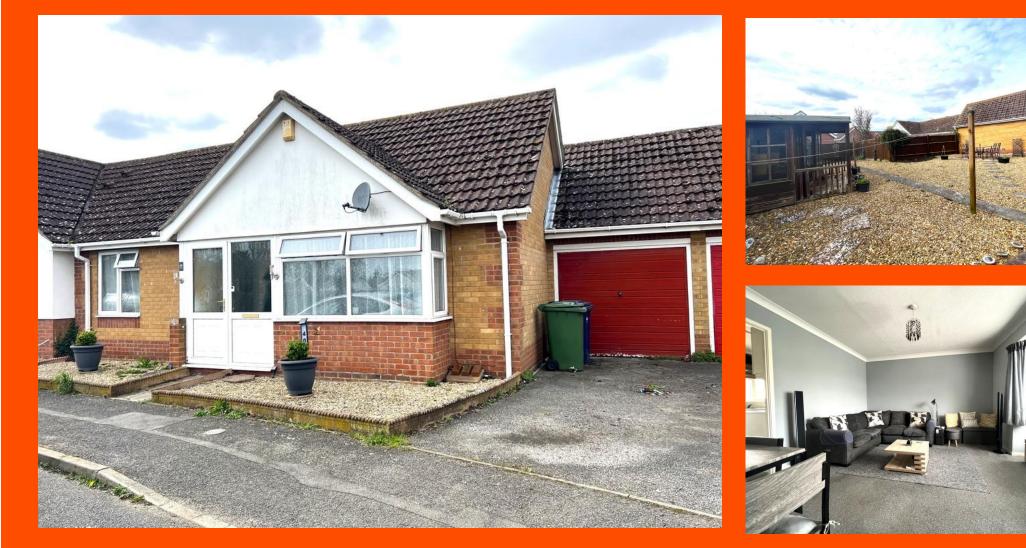

## Whitemill Road, Chatteris, PE16 6PG

Popular Town Location - Semi-Detached Bungalow - 2 Bedrooms - Kitchen - Lounge - Bathroom - Enclosed Rear Garden - Garden & Driveway - No Upward Chain - Call To View (01354) 696700

### Max Lounge

4.04m (13'2") x 4.55m (14'9") Double glazed Box window to the front, two radiators and laid to carpet.

## Garage

Attached Brick built garage, connected with power and lighting and a up and over door.

## Outside

The property offers a driveway to the side of the property in front of the garage. There is a generous sized low maintenance garden to the rear comprising gravel, small patio area and shrubbed borders. There is also a timber-built summer house.