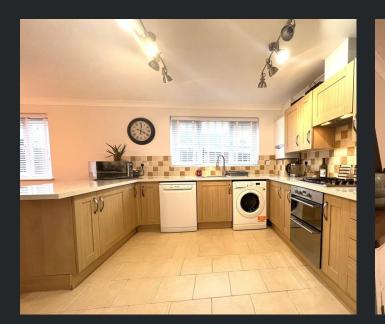

Entrance Hall Tiled Flooring, under-stairs cupboard, radiator and stairs leading to the first floor. Lounge 5.27m (17'2") max x 4.73m (15'5") Double Glazed Bay window to front and two radiators.

Kitchen/Dining Room 7.04m (23") x 3.47m (11'3") Fitted with a matching base and eye level units with worktop space over with matching breakfast bar, stainless steel sink with tiled splashbacks, plumbing for washing machine and dishwasher, space for fridge/freezer, built-in double oven, built-in gas hob, two double glazed windows to rear, two radiators, tiled flooring and double doors leading to the garden. WC Fitted with two piece suite comprising, wash hand basin and lowlevel WC, tiled splashback, radiator and tiled flooring.