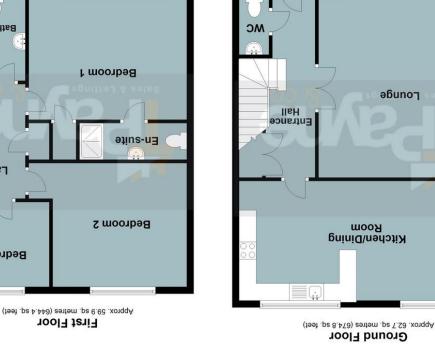

## Ground floor

## First floor

vu.oo.oobnsenveqt@ofni 007864 42610

The Boathouse, Harbour Square, Wisbech PE13 3BH

www.tpayneandco.co.uk

Wisbech Office

6 High Street, Chatteris PE16 6BE Chatteris Office

Plans are for representational purposes only Plan produced using PlanUp. Total area: approx. 122.6 sq. metres (1319.2 sq. feet)

Entrance Hall Tiled Flooring, under-stairs cupboard, radiator and stairs leading to the first floor. Lounge 5.27m (17'2") max x 4.73m (15'5") Double Glazed Bay window to front and two radiators.

Kitchen/Dining Room 7.04m (23") x 3.47m (11'3") Fitted with a matching base and eye level units with worktop space over with matching breakfast bar, stainless steel sink with tiled splashbacks, plumbing for washing machine and dishwasher, space for fridge/freezer, built-in double oven, built-in gas hob, two double glazed windows to rear, two radiators, tiled flooring and double doors leading to the garden. WC Fitted with two piece suite comprising, wash hand basin and lowlevel WC, tiled splashback, radiator and tiled flooring.

First Floor

Landing Radiator and built in airing cupboard.

Bedroom 1 4.77m (15'6") x

basin and lowlevel WC, tiled

There is also a lawned area to

3.58m (11'7") Double glazed window to front, radiator and built in storage cupboard. En-suite Fitted with three piece suite with wash hand basin, shower