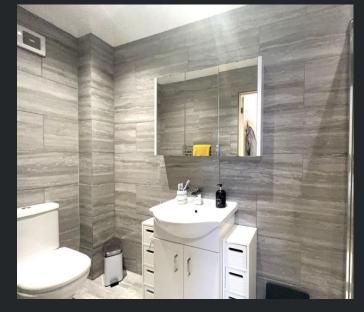

First Floor

Landing Radiator and built in airing cupboard.

Bedroom 1 4.77m (15'6") x

basin and lowlevel WC, tiled

There is also a lawned area to

3.58m (11'7") Double glazed window to front, radiator and built in storage cupboard. En-suite Fitted with three piece suite with wash hand basin, shower

surround, heated towel rail and tiled flooring. Bedroom 2 4.76m (15'6") x 3.59m (11'7") Max Double glazed window to rear and radiator.

 2.45m (8")
Double glazed window to rear and radiator.
Bathroom Fitted with three piece suite comprising panelled bath, wash hand