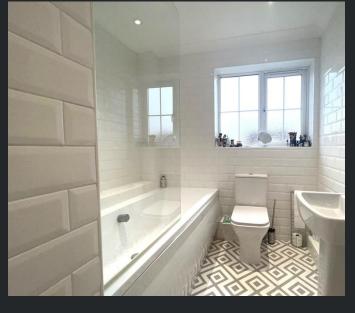

surround, heated towel rail and tiled flooring. Bedroom 2 4.76m (15'6") x 3.59m (11'7") Max Double glazed window to rear and radiator.

 2.45m (8")
Double glazed window to rear and radiator.
Bathroom Fitted with three piece suite comprising panelled bath, wash hand