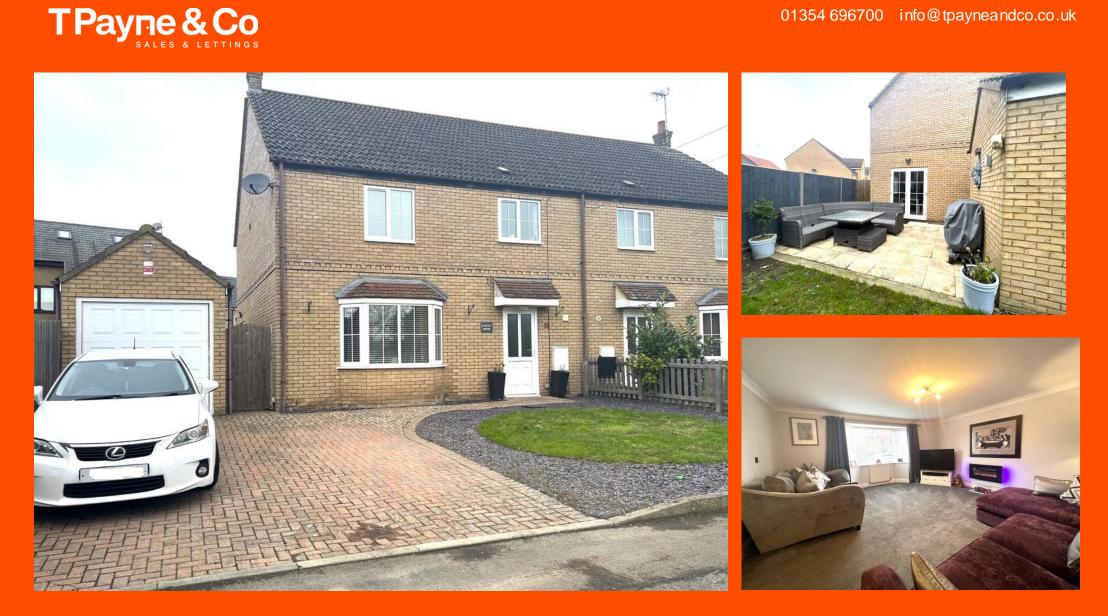

## Dock Road, Chatteris, Cambs, PE16 6RE

Immaculately Presented - Semi-Detached House - 3 Double Bedrooms - Kitchen/Dining Room - Lounge - Ensuite To Master- Bathroom & Ground Floor WC - Enclosed Side Garden - Driveway & Garage - Call To View (01354) 696700

Entrance Hall Tiled Flooring, under-stairs cupboard, radiator and stairs leading to the first floor. Lounge 5.27m (17'2") max x 4.73m (15'5") Double Glazed Bay window to front and two radiators.

Kitchen/Dining Room 7.04m (23") x 3.47m (11'3") Fitted with a matching base and eye level units with worktop space over with matching breakfast bar, stainless steel sink with tiled splashbacks, plumbing for washing machine and dishwasher, space for fridge/freezer, built-in double oven, built-in gas hob, two double glazed windows to rear, two radiators, tiled flooring and double doors leading to the garden. WC Fitted with two piece suite comprising, wash hand basin and lowlevel WC, tiled splashback, radiator and tiled flooring.

Bedroom 3

2.99m (9'8") x

surround, double glazed window to front, heated towel rail and vinyl flooring. Outside This property offers a brick paved driveway with garage.

the front with slate gravel. A side gate allows access to an enclosed garden which comprises of patio, lawn and a decorative gravelled area. EPC- TBC