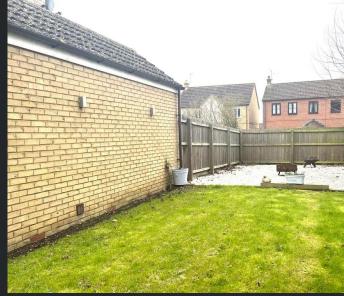

Bedroom 3

2.99m (9'8") x

surround, double glazed window to front, heated towel rail and vinyl flooring. Outside This property offers a brick paved driveway with garage.

the front with slate gravel. A side gate allows access to an enclosed garden which comprises of patio, lawn and a decorative gravelled area. EPC- TBC