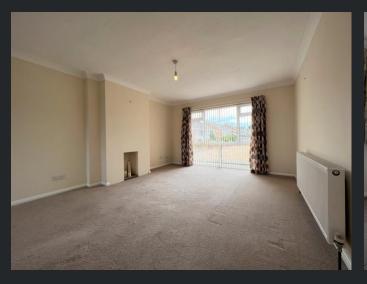

Lounge

4.83m (15'10") x 3.90m (12'10")

Double glazed window to front and radiator.