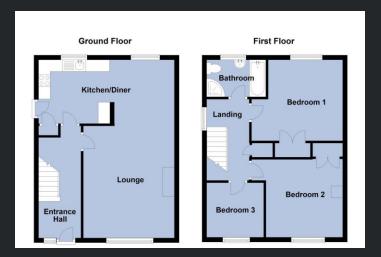

## **Ground Floor**

Entrance Hall
Double glazed door and window to
front, radiator, LVT flooring, stairs
to first floor and door to:

Kitchen/Diner

5.82m (19'1") x 2.72m (8'11")
Fitted with a matching range of base and eye level units, hob and oven with extractor hood over, stainless steel sink, plumbing for washing machine, space for fridge, storage cupboard, two radiators, two double glazed windows to rear, LVT flooring, double-glazed door to side and opening to:

Lounge

4.83m (15'10") x 3.90m (12'10")

Double glazed window to front and radiator.

## First Floor

Landing
Double glazed window to side,
storage cupboard, radiator and
door to:

Bedroom 1

3.65m (12') x 2.90m (9'6") Double glazed window to rear, built in wardrobe and radiator.

Bedroom 2

3.36m (11') x 3.32m (10'11") Double glazed window to front, built in wardrobe and radiator.

Bedroom 3 2.44m (8') x 2.33m (7'8") Double glazed window to front and radiator.

Bathroom

Fitted with four-piece suite comprising bath, pedestal wash hand basin, shower cubide and low-level WC, part tiled walls, radiator, vinyl flooring and double-glazed window to rear.