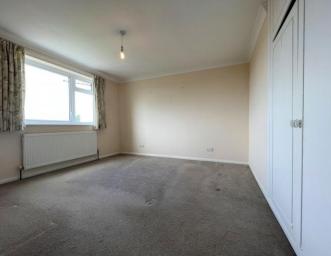

## First Floor

Landing
Double glazed window to side,
storage cupboard, radiator and
door to:

Bedroom 1

3.65m (12') x 2.90m (9'6") Double glazed window to rear, built in wardrobe and radiator.

Bedroom 2

3.36m (11') x 3.32m (10'11") Double glazed window to front, built in wardrobe and radiator.

Bedroom 3 2.44m (8') x 2.33m (7'8") Double glazed window to front and radiator.

Bathroom

Fitted with four-piece suite comprising bath, pedestal wash hand basin, shower cubide and low-level WC, part tiled walls, radiator, vinyl flooring and double-glazed window to rear.