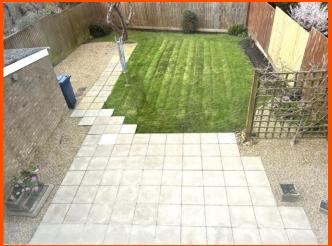

## Outside

The property has driveway to the front, leading to the carport and single garage. There is side gate access into the endosed rear garden which is partly laid to lawn, patio and a gravel area.