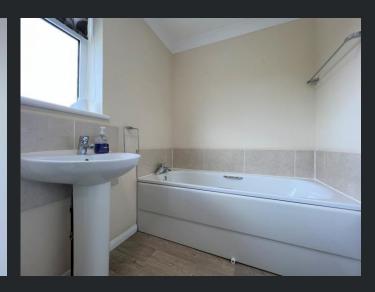

Bedroom 3 2.44m (8') x 2.33m (7'8") Double glazed window to front and radiator.

Bathroom

Fitted with four-piece suite comprising bath, pedestal wash hand basin, shower cubide and low-level WC, part tiled walls, radiator, vinyl flooring and double-glazed window to rear.