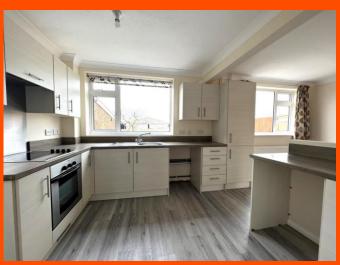

## **Ground Floor**

Entrance Hall
Double glazed door and window to
front, radiator, LVT flooring, stairs
to first floor and door to:

Kitchen/Diner

5.82m (19'1") x 2.72m (8'11")
Fitted with a matching range of base and eye level units, hob and oven with extractor hood over, stainless steel sink, plumbing for washing machine, space for fridge, storage cupboard, two radiators, two double glazed windows to rear, LVT flooring, double-glazed door to side and opening to: