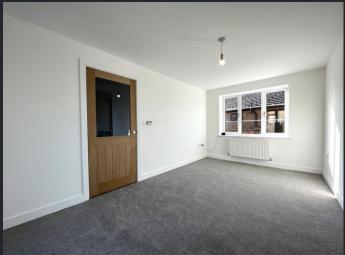

Lounge 4.72m (15'6") x 2.82m (9'3") Double glazed window to front, radiator and doubleglazed double door to rear.

## WC

Fitted two-piece suite comprising low level WC, pedestal wash hand basin, heated towel rail and doubleglazed window to front.

First Floor

Landing
Boiler cupboard and door to:

Bedroom 1 4.73m (15'6") x 2.81m (9'3") Double glazed window to front and radiator.