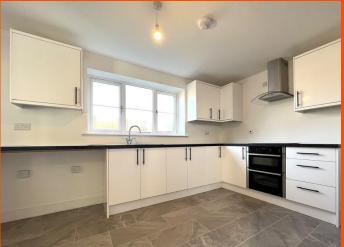

£225,000

Entrance Hall
Entrance door, double
glazed window to front and
radiator.

Kitchen/Breakfast Room 4.42m (14'6") x 3.44m (11'2")max

Fitted with a matching range of base and eye level units with worktop space over and matching breakfast bar, 1+1/2 bowl stainless steel sink, electric hob with extractor hood over and double oven, space for washing machine, tumble dryer and fridge/freezer, radiator and double-glazed window to rear.