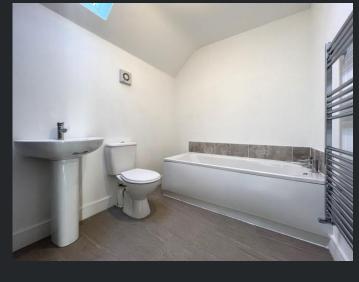

Bedroom 2 3.35m (11') x 2.61m (8'7") Double glazed window to front and radiator.

Bathroom Fitted with four-piece suite comprising bath, pedestal