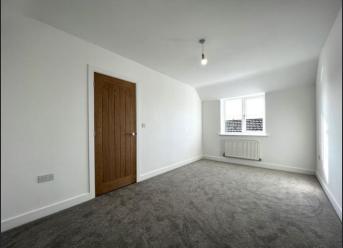

Lounge 4.72m (15'6") x 2.82m (9'3") Double glazed window to front, radiator and doubleglazed double door to rear.