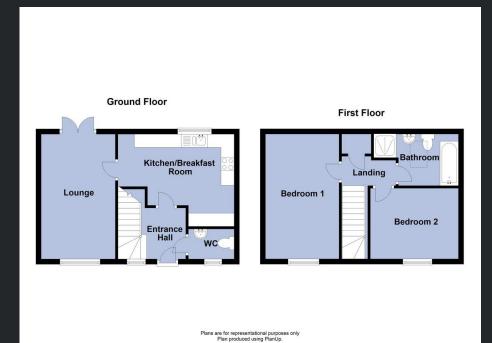

£225,000

Entrance Hall
Entrance door, double
glazed window to front and
radiator.

Kitchen/Breakfast Room 4.42m (14'6") x 3.44m (11'2")max

Fitted with a matching range of base and eye level units with worktop space over and matching breakfast bar, 1+1/2 bowl stainless steel sink, electric hob with extractor hood over and double oven, space for washing machine, tumble dryer and fridge/freezer, radiator and double-glazed window to rear.

Lounge 4.72m (15'6") x 2.82m (9'3") Double glazed window to front, radiator and doubleglazed double door to rear.

## WC

Fitted two-piece suite comprising low level WC, pedestal wash hand basin, heated towel rail and doubleglazed window to front.

First Floor

Landing
Boiler cupboard and door to:

Bedroom 1 4.73m (15'6") x 2.81m (9'3") Double glazed window to front and radiator.

Bedroom 2 3.35m (11') x 2.61m (8'7") Double glazed window to front and radiator.

Bathroom Fitted with four-piece suite comprising bath, pedestal