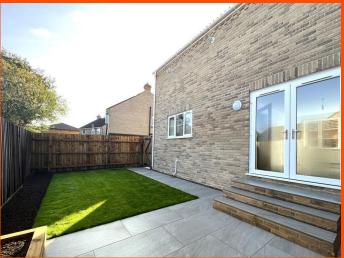

## Outside

The property has a driveway to the side, and an enclosed garden to the rear which is partly laid to lawn with patio.

EPC – Rating C