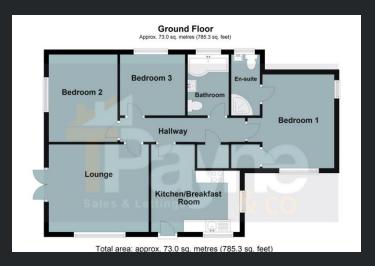

## **Ground Floor**

Kitchen/Breakfast Room 4.32m (14'1") x 3.60m (11'8") Max Fitted with a matching base and eye level units with worktop space over, stainless steel sink with tiled splashbacks, plumbing for washing machine, space for fridge/freezer, built-in oven, built-in gas hob, double glazed window to side, double glazed window to front, radiator and vinyl flooring.

Hallway Boiler cupboard and vinyl flooring.

Lounge 4.32m (14'1") x 3.58m (117") Double glazed window to front, radiator and double doors leading to the rear.

Bedroom 1 3.83m (12'5") x 3.54m (11'6") Max Double glazed window to side, double glazed window to front and radiator.

## En-suite

Fitted with three piece suite comprising wash hand basin, shower cubicle and low-level WC, tiled splashbacks, double glazed window to rear, heated towel rail and vinyl flooring.

Bedroom 2 3.57m (11'7") x 2.82m (9'2") Double glazed window to side and radiator.

Bedroom 3 2.64m (8'6") x 2.49m (8'1") Double glazed window to rear and radiator.

## Bathroom

Fitted with three piece suite comprising P- shaped bath, wash hand basin and low-level WC, tiled splashbacks, double glazed window to rear, heated towel rail and vinyl flooring.