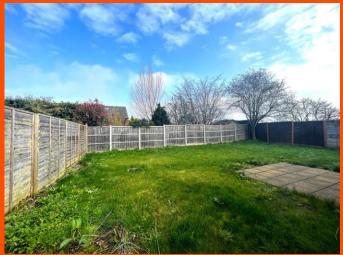

## Outside

The property offers a U-turn driveway to the front of the property which is laid gravel and allows parking for multiple vehicles. There is a side gate allowing access to an endosed rear garden which is mainly laid to lawn, there is patio area in front of the double doors as well as a gravelled area down the side. There are two metal sheds included in which one is connected with power.