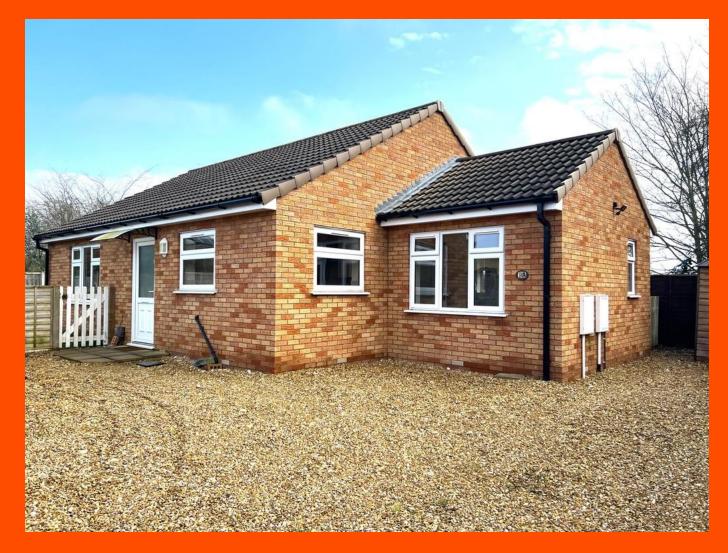

Fairfax Way, March, Cambs, PE15 9HP

Built in 2020 - Recently Re-Decorated - Cul-De Sac Location - Detached Bungalow - 3 Bedrooms - Kitchen/Breakfast Room & Lounge - Ensuite To Master & Bathroom - Enclosed Rear Garden & Driveway - No Upward Chain - Call To View - (01354) 696700

## Outside

The property offers a U-turn driveway to the front of the property which is laid gravel and allows parking for multiple vehicles. There is a side gate allowing access to an endosed rear garden which is mainly laid to lawn, there is patio area in front of the double doors as well as a gravelled area down the side. There are two metal sheds included in which one is connected with power.