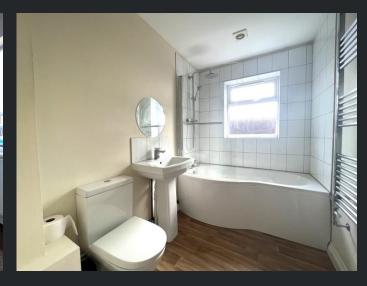

## Bathroom

Fitted with three piece suite comprising P- shaped bath, wash hand basin and low-level WC, tiled splashbacks, double glazed window to rear, heated towel rail and vinyl flooring.