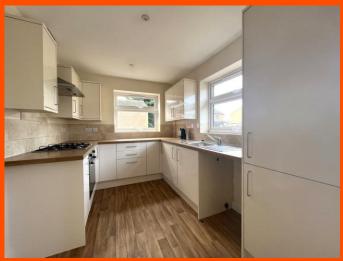

## **Ground Floor**

Kitchen/Breakfast Room 4.32m (14'1") x 3.60m (11'8") Max Fitted with a matching base and eye level units with worktop space over, stainless steel sink with tiled splashbacks, plumbing for washing machine, space for fridge/freezer, built-in oven, built-in gas hob, double glazed window to side, double glazed window to front, radiator and vinyl flooring.