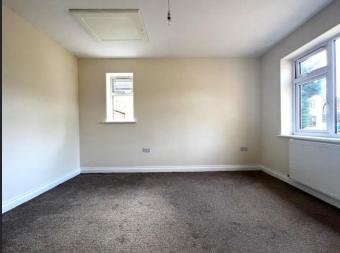

Hallway Boiler cupboard and vinyl flooring.

Lounge 4.32m (14'1") x 3.58m (117") Double glazed window to front, radiator and double doors leading to the rear.

Bedroom 1 3.83m (12'5") x 3.54m (11'6") Max Double glazed window to side, double glazed window to front and radiator.