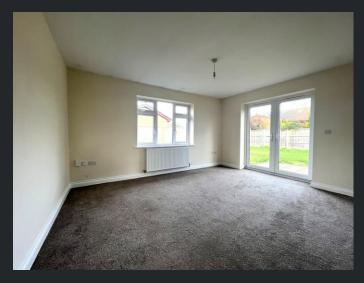

Hallway Boiler cupboard and vinyl flooring.

Lounge 4.32m (14'1") x 3.58m (117") Double glazed window to front, radiator and double doors leading to the rear.

Bedroom 1 3.83m (12'5") x 3.54m (11'6") Max Double glazed window to side, double glazed window to front and radiator.