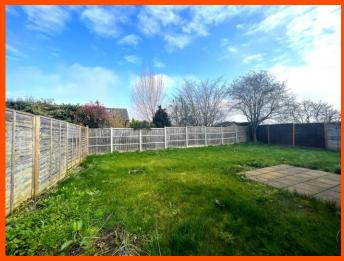

## Outside

The property offers a U-turn driveway to the front of the property which is laid gravel and allows parking for multiple vehicles. There is a side gate allowing access to an endosed rear garden which is mainly laid to lawn, there is patio area in front of the double doors as well as a gravelled area down the side. There are two metal sheds included in which one is connected with power.

There is also planning permission which has been granted to erect a single garage.

EPC Rating - B