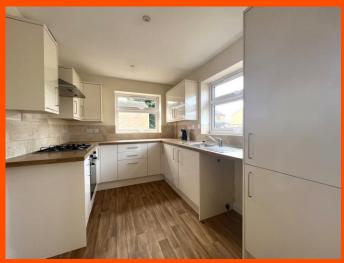

## **Ground Floor**

Kitchen/Breakfast Room 4.32m (14'1") x 3.60m (11'8") Max Fitted with a matching base and eye level units with worktop space over, stainless steel sink with tiled splashbacks, plumbing for washing machine, space for fridge/freezer, built-in oven, built-in gas hob, double glazed window to side, double glazed window to front, radiator and vinyl flooring.