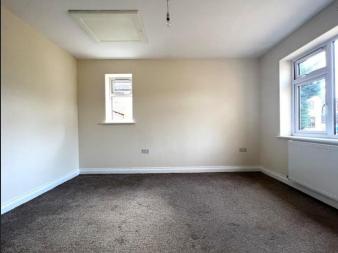

Hallway Boiler cupboard and vinyl flooring.

Lounge 4.32m (14'1") x 3.58m (117") Double glazed window to front, radiator and double doors leading to the rear.

Bedroom 1 3.83m (12'5") x 3.54m (11'6") Max Double glazed window to side, double glazed window to front and radiator.