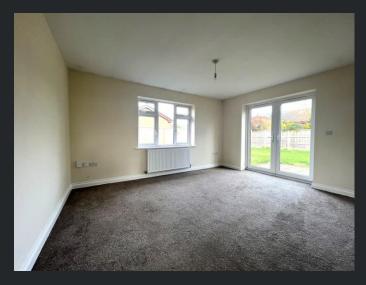

Hallway Boiler cupboard and vinyl flooring.

Lounge 4.32m (14'1") x 3.58m (117") Double glazed window to front, radiator and double doors leading to the rear.

Bedroom 1 3.83m (12'5") x 3.54m (11'6") Max Double glazed window to side, double glazed window to front and radiator.