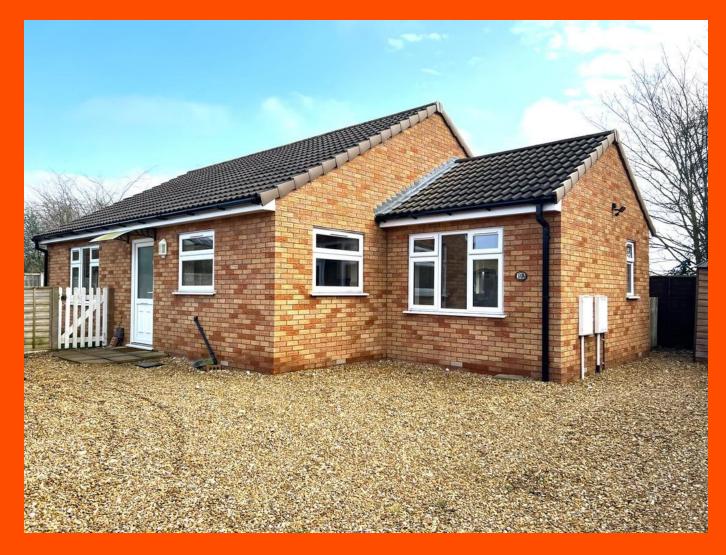

Fairfax Way, March, Cambs, PE15 9HP

Built in 2020 - Recently Re-Decorated - Cul-De Sac Location - Detached Bungalow - 3 Bedrooms - Kitchen/Breakfast Room & Lounge - Ensuite To Master & Bathroom - Enclosed Rear Garden & Driveway - No Upward Chain - Call To View - (01354) 696700

## Outside

The property offers a U-turn driveway to the front of the property which is laid gravel and allows parking for multiple vehicles. There is a side gate allowing access to an endosed rear garden which is mainly laid to lawn, there is patio area in front of the double doors as well as a gravelled area down the side. There are two metal sheds included in which one is connected with power.