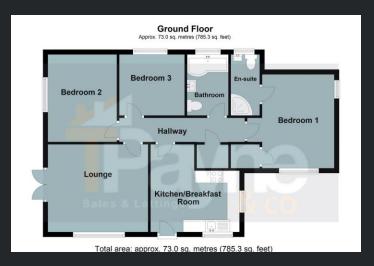

## **Ground Floor**

Kitchen/Breakfast Room 4.32m (14'1") x 3.60m (11'8") Max Fitted with a matching base and eye level units with worktop space over, stainless steel sink with tiled splashbacks, plumbing for washing machine, space for fridge/freezer, built-in oven, built-in gas hob, double glazed window to side, double glazed window to front, radiator and vinyl flooring.

Hallway Boiler cupboard and vinyl flooring.

Lounge 4.32m (14'1") x 3.58m (117") Double glazed window to front, radiator and double doors leading to the rear.

Bedroom 1 3.83m (12'5") x 3.54m (11'6") Max Double glazed window to side, double glazed window to front and radiator.

## En-suite

Fitted with three piece suite comprising wash hand basin, shower cubicle and low-level WC, tiled splashbacks, double glazed window to rear, heated towel rail and vinyl flooring.

Bedroom 2 3.57m (11'7") x 2.82m (9'2") Double glazed window to side and radiator.

Bedroom 3 2.64m (8'6") x 2.49m (8'1") Double glazed window to rear and radiator.

## Bathroom

Fitted with three piece suite comprising P- shaped bath, wash hand basin and low-level WC, tiled splashbacks, double glazed window to rear, heated towel rail and vinyl flooring.