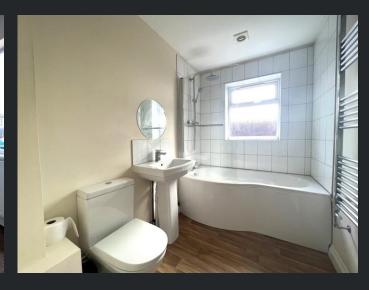

## Bathroom

Fitted with three piece suite comprising P- shaped bath, wash hand basin and low-level WC, tiled splashbacks, double glazed window to rear, heated towel rail and vinyl flooring.