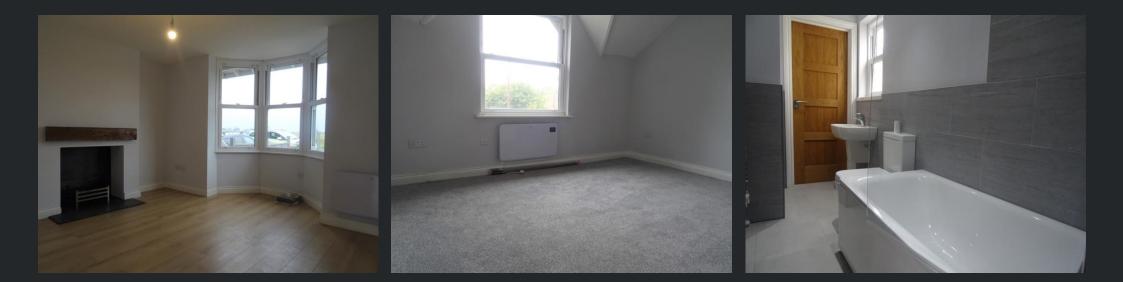

#### Lounge

3.83m (12'7") x 2.97m (9'9") Double glazed bay window to front, fireplace, electric heater, and laminate flooring.

WC

Fitted with a two-piece suite comprising wash hand basin and low level WC and part tiled walls.

#### Bedroom 1

3.83m (12'7") x 2.96m (9'9") Double glazed window to front, electric heater, door to jack and Jill bathroom.

#### Bedroom 2

3.00m (9'10") x 2.47m (8'1") Double glazed window to rear and electric heater and door to jack and Jill bathroom.

#### Bathroom

Fitted with three-piece suite comprising panelled bath with hand shower attachment and glass screen, wash hand basin and low-level WC, part tiled walls, heated towel rail, double glazed window to side and tiled flooring, door to: