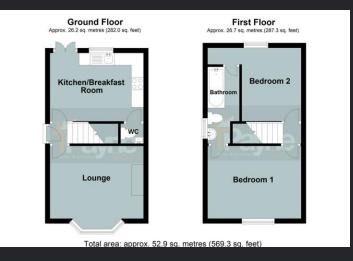

#### Ground Floor

Entrance Side double glazed entrance door, doors to:

Kitchen/Breakfast Room 3.83m (12'7") x 2.79m (9'2") Fitted with a matching range of base and eye level units with worktop space over, stainless steel sink, built-in, electric fan assisted oven, built-in ceramic hob with pull out extractor hood over, built-in microwave, double glazed window to rear, electric heater, laminate flooring, ceiling spotlights, double glazed double doors to garden.

#### Lounge

3.83m (12'7") x 2.97m (9'9") Double glazed bay window to front, fireplace, electric heater, and laminate flooring.

WC

Fitted with a two-piece suite comprising wash hand basin and low level WC and part tiled walls.

First Floor

#### Bedroom 1

3.83m (12'7") x 2.96m (9'9") Double glazed window to front, electric heater, door to jack and Jill bathroom.

#### Bedroom 2

3.00m (9'10") x 2.47m (8'1") Double glazed window to rear and electric heater and door to jack and Jill bathroom.

#### Bathroom

Fitted with three-piece suite comprising panelled bath with hand shower attachment and glass screen, wash hand basin and low-level WC, part tiled walls, heated towel rail, double glazed window to side and tiled flooring, door to: