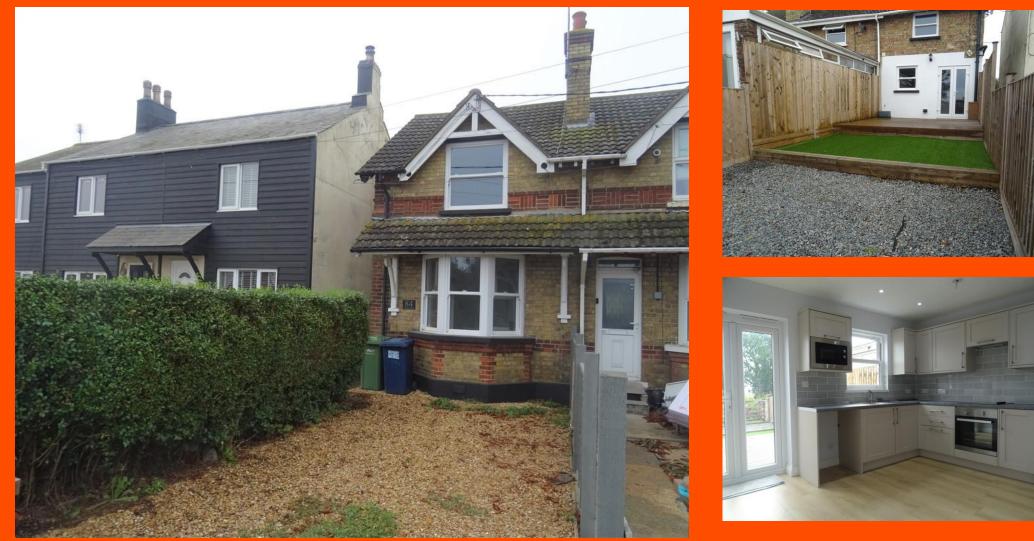

## Station Road, Manea, March, PE15 0HG

Popular Village - Well Presented - End Terraced House - 2 Bedrooms - Lounge & Kitchen/Breakfast Room - Jack & Jill Bathroom & Ground Floor WC - Off Road Parking - No Upward Chain - Call to View (01354) 696700

#### Ground Floor

Entrance Side double glazed entrance door, doors to:

Kitchen/Breakfast Room 3.83m (12'7") x 2.79m (9'2") Fitted with a matching range of base and eye level units with worktop space over, stainless steel sink, built-in, electric fan assisted oven, built-in ceramic hob with pull out extractor hood over, built-in microwave, double glazed window to rear, electric heater, laminate flooring, ceiling spotlights, double glazed double doors to garden.

#### Outside

There is off road parking to the front and rear of the property. The endosed rear garden had a decking area with artificial grass and countryside views.

EPC Rating: D